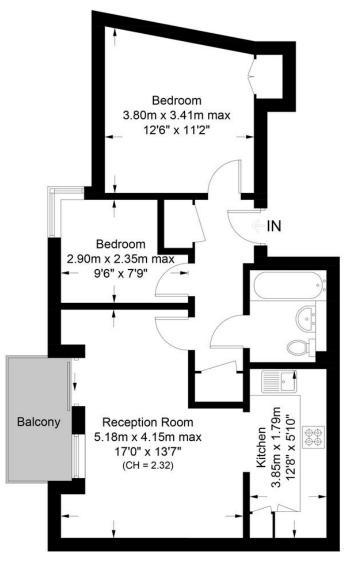

## Saxon Chase N8

We're delighted to present this beautiful, modern two-bedroom flat offering the perfect blend of contemporary living and tranquillity, located on sought after Crouch Hill.

Arranged over the second floor and offering 595 SQ FT/ 55.3 SQ M of internal living space, the flat opens up into a central hallway providing access to all rooms and benefitting from two storage cupboards.

The heart of this home is the stylish open-plan reception and kitchen, the spacious layout enhances the sense of space and light whilst providing easy division between dining and relaxing. The kitchen features a range of wall and base units providing ample storage and space for essential appliances, bespoke shelving and storage in the alcoves add to the sleek aesthetic and add a touch of practicality.

The reception room also provides access to the south-east facing balcony, a beautiful space to enjoy all day sun and city views.

Next door, a smart three-piece bathroom suite with shower/bath combination, sink with vanity storage, low level WC and large heated towel rail.

The main bedroom offers a spacious retreat comfortably fitting a double bed and benefitting from a large window providing leafy views and plenty of natural light, built-in wardrobes offer further storage. The second bedroom provides a versatile space to use as guest room, nursery or working from homes space.

### Saxon Chase, N8

Approximate Gross Internal Area = 595 sq ft / 55.3 sq m

#### General Contact

E info@davidandrew.co.uk

W www.davidandrew.co.uk

This plan is for layout guidance only. Not drawn to scale unless stated. Windows and door openings are approximate. Whilst every care is taken in the preparation of this plan, please check all dimensions, shapes and comp

**Second Floor** 