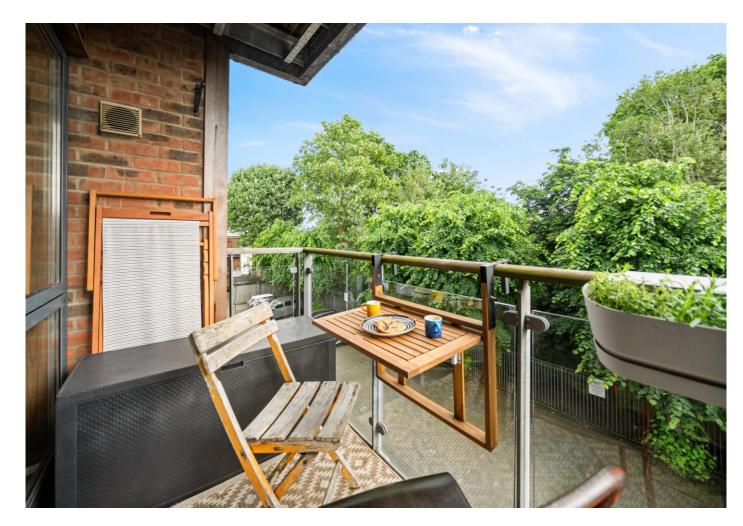

The reception room also provides access to the south-east facing balcony, a beautiful space to enjoy all day sun and city views.

Next door, a smart three-piece bathroom suite with shower/bath combination, sink with vanity storage, low level WC and large heated towel rail.