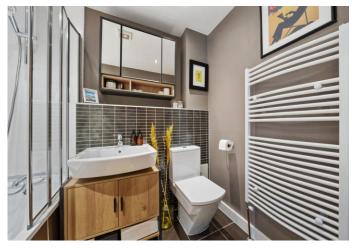

The reception room also provides access to the south-east facing balcony, a beautiful space to enjoy all day sun and city views.

Next door, a smart three-piece bathroom suite with shower/bath combination, sink with vanity storage, low level WC and large heated towel rail.