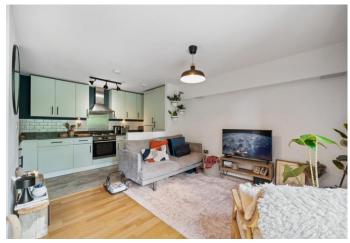

The heart of this home is the stylish open-plan reception and kitchen, the spacious layout enhances the sense of space and light whilst providing easy division between dining and relaxing. The kitchen features a range of wall and base units providing ample storage and space for essential appliances, bespoke shelving and storage in the alcoves add to the sleek aesthetic and add a touch of practicality.