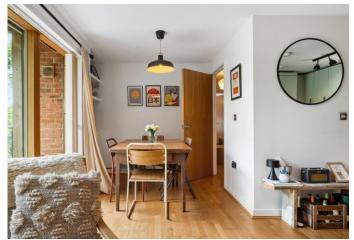

The heart of this home is the stylish open-plan reception and kitchen, the spacious layout enhances the sense of space and light whilst providing easy division between dining and relaxing. The kitchen features a range of wall and base units providing ample storage and space for essential appliances, bespoke shelving and storage in the alcoves add to the sleek aesthetic and add a touch of practicality.