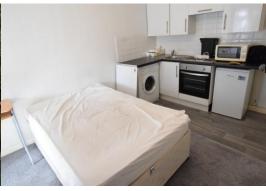

## **Description:**

LANSDOWNE – A FULLY FURNISHED 2<sup>nd</sup> floor studio apartment (LIFT) located in close proximity to both the Town Centre and CLIFF TOP. Lounge/diner with access to a SOUTH FACING BALCONY; kitchen area with electric oven/hob, washing machine, and fridge; shower room with W/C and basin. Property has RECENTLY FITTED FLOORING THROUGHOUT, and also benefits from GAS CENTRAL HEATING. RENT INCLUDES SEASONAL HEATING and WATER & SEWERAGE RATES. Parking on site is on a first come, first served basis. A tidy apartment in a convenient location. FULLY MANAGED, AVAILABLE NOW!