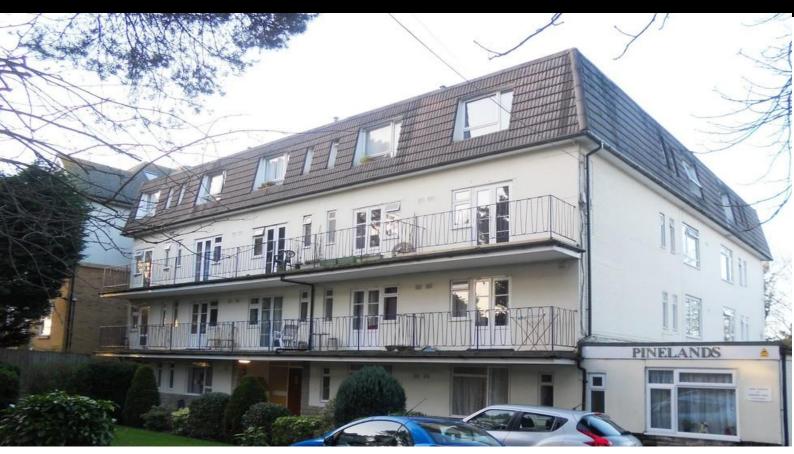

## Pinelands, Knyveton Road, Bournemouth, BH1 3QN

Studio

## **Description:**

LANSDOWNE – A FULLY FURNISHED 2<sup>nd</sup> floor studio apartment (LIFT) located in close proximity to both the Town Centre and CLIFF TOP. Lounge/diner with access to a SOUTH FACING BALCONY; kitchen area with electric oven/hob, washing machine, and fridge; shower room with W/C and basin. Property has RECENTLY FITTED FLOORING THROUGHOUT, and also benefits from GAS CENTRAL HEATING. RENT INCLUDES SEASONAL HEATING and WATER & SEWERAGE RATES. Parking on site is on a first come, first served basis. A tidy apartment in a convenient location. FULLY MANAGED, AVAILABLE NOW!