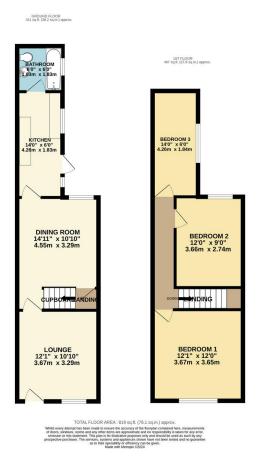

## **FOR SALE**

3 Bed Mid Terraced House in Moores Road, Leicester LE4 6QR £250,000

Located directly off Melton Road in Leicester and offered chain free this three bedroom mid town house offers an exciting opportunity for buyers looking to create a bespoke family home or investment property. The property requires full renovation throughout, providing a blank canvas to design and modernise to your personal taste. Its prime location benefits from excellent access to local amenities, shops, and schools, as well as convenient transport links into the city centre. Contact Phillips George to view.

## Phillips George

- Mid Terraced
- Three Bedrooms
- No Chain
- Renovation Project
- Ground Floor Bathroom
- Two Reception Rooms
- On Street Parking
- Investment

Agents Note: Whilst every care has been taken to prepare these sales particulars, they are for guidance purposes only. All measurements are approximate are for general guidance purposes only and whilst every care has been taken to ensure their accuracy, they should not be relied upon and potential buyers are advised to recheck the measurements.