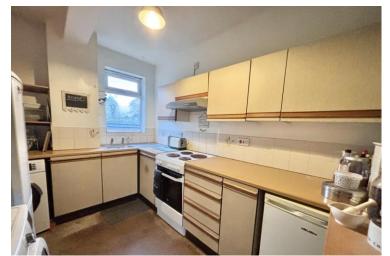

ommodation includes lounge, kitchen, bedroom and bathroom with electric heating.

#### DRIFFIELD

Driffield remains a market town, notwithstanding the closure of the livestock market in 2001. The central shopping area includes a weekly stalled market, with shops providing a wide range of goods and services for everyday needs supplemented by retailers such as B&M, Iceland, Boyes, Peacocks, Yorkshire Trading, Tesco and Lidl. Many local shops provide a personal service, in addition to a wide range of goods. Other amenities include a modern Sports Centre with swimming pool, cricket, tennis, bowls, football and rugby teams, dancing, gyms etc. together with many clubs and associations. Road and rail links to the neighbouring coastal market towns, including Beverley, Hull and beyond.



Bedroom



Kitchen

### Accommodation

#### **ENTRANCE HALL**

#### LOUNGE

13' 7" x 10' 10" (4.15m x 3.32m)

#### **KITCHEN**

7' 8" x 10' 5" (2.34m x 3.2m)

## BEDROOM

10' 5" x 8' 11" (3.2m x 2.72m)

#### **BATHROOM**

#### OUTSIDE

There is no garden area or yard associated with this property. Car parking is available either on street or in nearby car parks.

#### **TENURE**

We understand that the property is leasehold with a 125 year lease dating from 1989. Residents within Granary Court hold the freehold of the whole building and there is an established management fund into which all owners contribute £33 per calendar month to cover insurance of the building and other communal expenses. No ground rent is payable.



Bathroom

#### **CENTRAL HEATING**

Electric heaters installed.

#### DOMEST