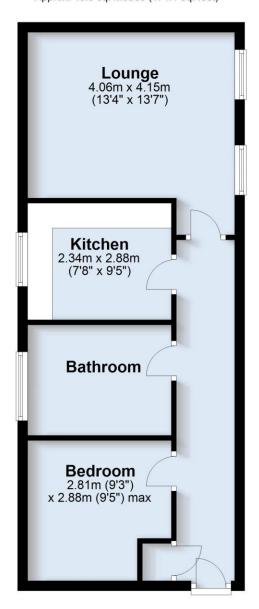

### Accommodation

#### LOUNGE

13' 7" x 10' 10" (4.15m x 3.32m)

#### **KITCHEN**

7' 8" x 10' 5" (2.34m x 3.2m)

## BEDROOM

10' 5" x 8' 11" (3.2m x 2.72m)

#### **BATHROOM**

Floor plans are for illustrative purposes only.

# The stated EPC floor area, (which may exclude conservatories), is approximately (TBC)

Ground Floor Approx. 43.8 sq. metres (471.1 sq. feet)