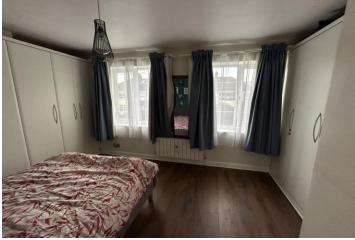

A guest WC and storage area, accessed from the lounge complete this level.

Accommodation to the first floor comprises a landing, two

double bedrooms, bedroom one has a range of fitted wardrobes and overlooks the front aspect, with bedroom two overlooking the rear.

#### **BEDROOM ONE**

11' 10" x 10' 5" (3.61m x 3.18m)

#### **BEDROOM TWO**

10' 2" x 9' 4" (3.1m x 2.84m)