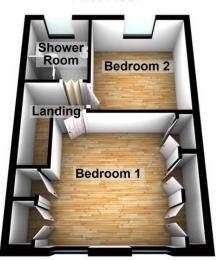

A guest WC and storage area, accessed from the lounge complete this level.

Accommodation to the first floor comprises a landing, two

double bedrooms, bedroom one has a range of fitted wardrobes and overlooks the front aspect, with bedroom two overlooking the rear.

A modern shower room with wood panelling, shower cubicle, vanity wash hand basin and close coupled WC complete this level.

Externally there is a generous size rear garden with a paved stone patio area with brick built slower and shrub beds with the remainder being laid to lawn.

### LANDING

6' 1" x 2' 9" (1.85m x 0.84m)

#### **BEDROOM ONE**

11' 10" x 10' 5" (3.61m x 3.18m)

#### **BEDROOM TWO**

10' 2" x 9' 4" (3.1m x 2.84m)

#### **SHOWER ROOM**

7' 00" x 6' 00" (2.13m x 1.83m)

**REAR GARDEN** 

## **Ground Floor**

**First Floor** 