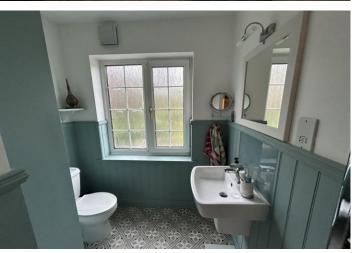

A modern shower room with wood panelling, shower cubicle, vanity wash hand basin and close coupled WC complete this level.

Externally there is a generous size rear garden with a paved stone patio area with brick built slower and shrub beds with the remainder being laid to lawn.

#### **SHOWER ROOM**

7' 00" x 6' 00" (2.13m x 1.83m)

**REAR GARDEN** 