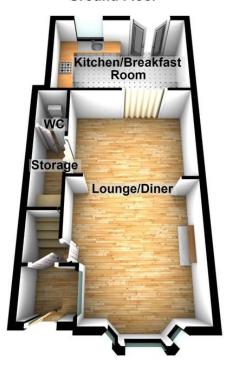

The property is well presented and has undergone significant improvement during the current vendors ownership.

The accommodation to the ground floor comprises an entrance porch leading to an entrance lobby with stairs leading to the first floor level. There is access to the through lounge/diner which presents with laminate flooring, and features a bay window to the front aspect and there is an attractive ornamental feature fireplace.

The kitchen/breakfast room is accessed from the lounge and presents with a range of white high gloss fitted wall and base units with contrasting work surfaces, built in oven and hob, space for a slimline dishwasher. There is a double glazed door which provides access to the lengthy rear garden.

A guest WC and storage area, accessed from the lounge complete this level.

Accommodation to the first floor comprises a landing, two

double bedrooms, bedroom one has a range of fitted wardrobes and overlooks the front aspect, with bedroom two overlooking the rear.

## LOUNGE/DINER

22' 5" x 12' 6" (6.83m x 3.81m)

## KITCHEN/BREAKFAST ROOM

14' 7" x 9' 1" (4.44m x 2.77m)

#### **GUEST WC**

3' 10" x 2' 9" (1.17m x 0.84m)

## **Ground Floor**

**First Floor** 