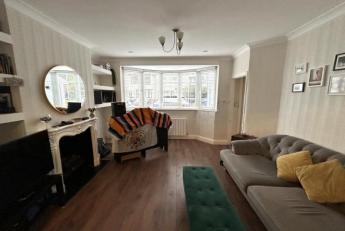

The property is well presented and has undergone significant improvement during the current vendors ownership.

The accommodation to the ground floor comprises an entrance porch leading to an entrance lobby with stairs leading to the first floor level. There is access to the through lounge/diner which presents with laminate flooring, and features a bay window to the front aspect and there is an attractive ornamental feature fireplace.

## LOUNGE/DINER

22' 5" x 12' 6" (6.83m x 3.81m)