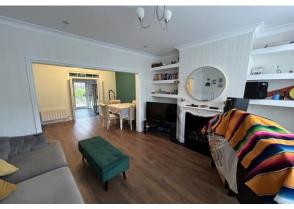

The property is well presented and has undergone significant improvement during the current vendors ownership.

The accommodation to the ground floor comprises an entrance porch leading to an entrance lobby with stairs leading to the first floor level. There is access to the through lounge/diner which presents with laminate flooring, and features a bay window to the front aspect and there is an attractive ornamental feature fireplace.

## LOUNGE/DINER

22' 5" x 12' 6" (6.83m x 3.81m)