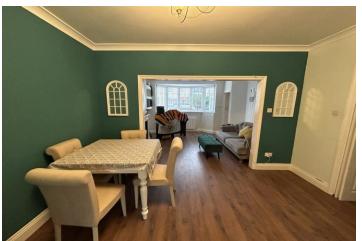

The property is well presented and has undergone significant improvement during the current vendors ownership.

The accommodation to the ground floor comprises an entrance porch leading to an entrance lobby with stairs leading to the first floor level. There is access to the through lounge/diner which presents with laminate flooring, and features a bay window to the front aspect and there is an attractive ornamental feature fireplace.