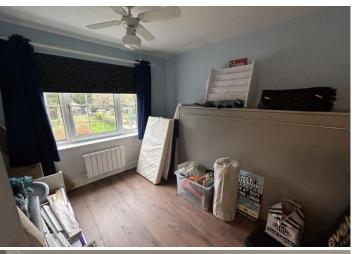

A guest WC and storage area, accessed from the lounge complete this level.

Accommodation to the first floor comprises a landing, two

double bedrooms, bedroom one has a range of fitted wardrobes and overlooks the front aspect, with bedroom two overlooking the rear.

#### **BEDROOM ONE**

11' 10" x 10' 5" (3.61m x 3.18m)

#### **BEDROOM TWO**

10' 2" x 9' 4" (3.1m x 2.84m)