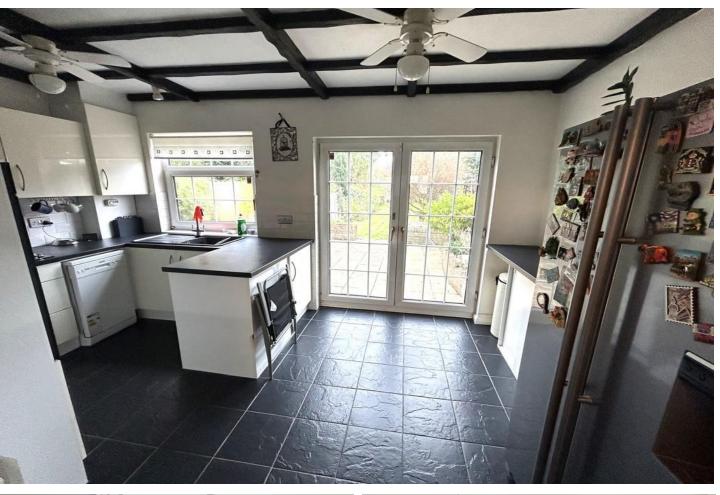

The kitchen/breakfast room is accessed from the lounge and presents with a range of white high gloss fitted wall and base units with contrasting work surfaces, built in oven and hob, space for a slimline dishwasher. There is a double glazed door which provides access to the lengthy rear garden.

## KITCHEN/BREAKFAST ROOM

14' 7" x 9' 1" (4.44m x 2.77m)