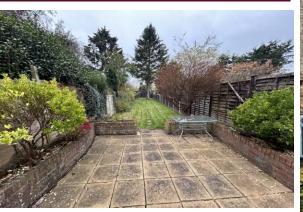

A modern shower room with wood panelling, shower cubicle, vanity wash hand basin and close coupled WC complete this level.

Externally there is a generous size rear garden with a paved stone patio area with brick built slower and shrub beds with the remainder being laid to lawn.

The front of the property offers a block paved drive with parking for one vehicle.