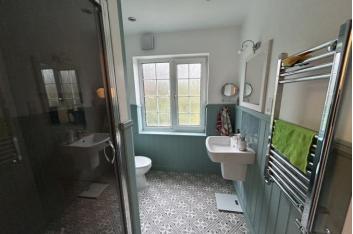

A modern shower room with wood panelling, shower cubicle, vanity wash hand basin and close coupled WC complete this level.

Externally there is a generous size rear garden with a paved stone patio area with brick built slower and shrub beds with the remainder being laid to lawn.