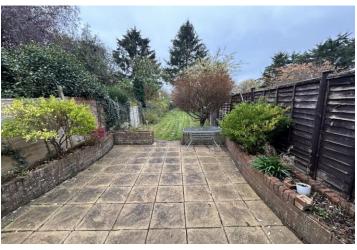

A modern shower room with wood panelling, shower cubicle, vanity wash hand basin and close coupled WC complete this level.

Externally there is a generous size rear garden with a paved stone patio area with brick built slower and shrub beds with the remainder being laid to lawn.