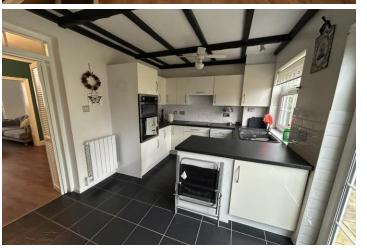

The kitchen/breakfast room is accessed from the lounge and presents with a range of white high gloss fitted wall and base units with contrasting work surfaces, built in oven and hob, space for a slimline dishwasher. There is a double glazed door which provides access to the lengthy rear garden.

## KITCHEN/BREAKFAST ROOM

14' 7" x 9' 1" (4.44m x 2.77m)