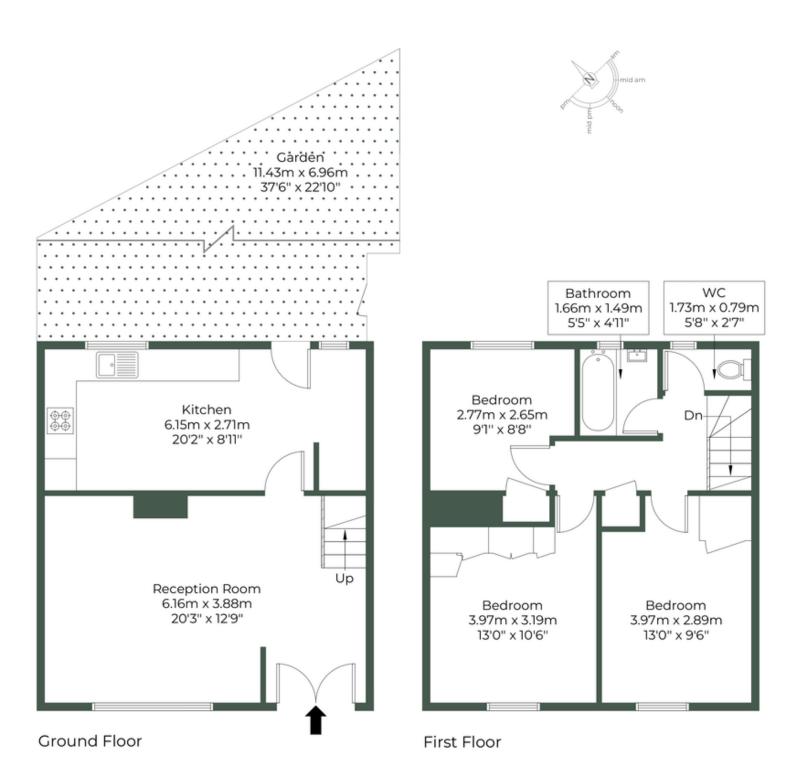

Meadfield, Edgware £520,000 Freehold

Charming Three-Bedroom Mid-Terrace Home in HA8 8XL

Nestled in a sought-after location in Edgware, this delightful three-bedroom mid-terrace house offers an excellent opportunity for families or first-time buyers. Situated in a quiet residential area with fantastic local amenities, this property combines comfort, practicality, and potential. The property consists of three double bedrooms, one bathroom, a guest WC, A large reception room with a large eat in separate kitchen. The property further benefits from two off street parking spaces and a private garden.

## MEADFIELD, HA8 8XL

Approximate Gross Internal Area = 83.6 sq.m / 900 sq.ft

MONEY LAUNDERING REGULATIONS 2003: Intending purchasers will be asked to produce identification documentation at a later stage and we would ask for your co-operation in order that there will be no delay in agreeing the sale.