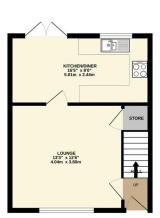

## Phillips George

GROUND FLOOR 336 sq.ft. (31.3 sq.m.) approx.

TOTAL FLOOR AREA: 682 sq.ft. (63.3 sq.m.) approx.

Whilst every atterpt has been made to ensure the accuracy of the floorplan contained here, measurements of doors, randows, soons and any other terms are approximate and no responsibility is staten for any error, consistion or mis-statement. This plan is not influentive proposes only and blood for used as such by arms.