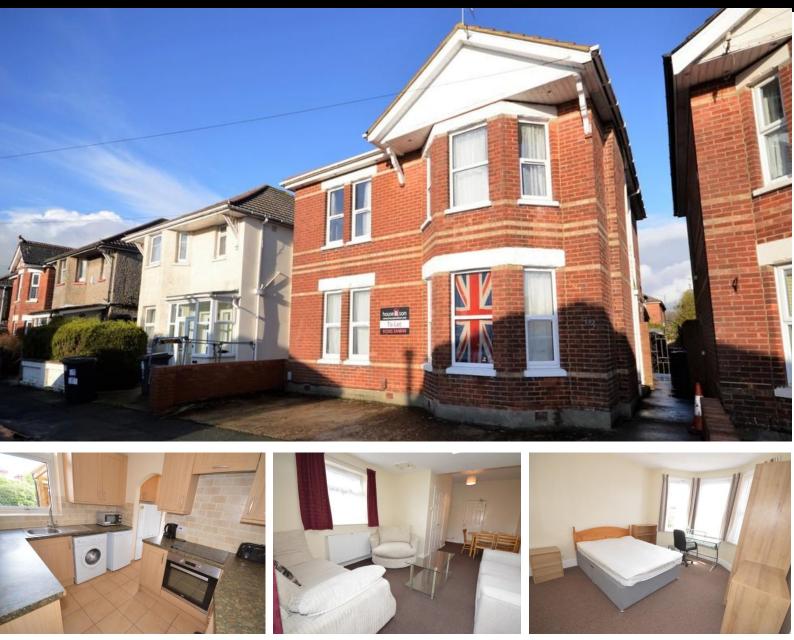

## Highfield Road, Ensbury Park, Bournemouth, BH9 2SE

## **Features:**

6 DOUBLE BEDROOMS

FURNISHED

OFF ROAD PARKING FOR 2 CARS

GAS CENTRAL HEATING

PRIVATE GARDEN

LARGE LOUNGE/DINER

## **Description:**

WINTON: An IMMACULATE SIX DOUBLE BEDROOM detached student house offered FULLY FURNISHED. Gas central heated & double glazed throughout. LARGE LOUNGE/DINER. Downstairs cloakroom. SEPARATE DOWNSTAIRS SHOWER ROOM. Modern kitchen with washing machine, DISHWASHER, fridge/freezer, freezer & electric cooker. UTILITY CUPBOARD WITH TUMBLE DRYER. Upstairs shower room with vanity unit & WC. Private rear garden with BIKE SHED. Off road parking. SHORT WALK TO THE UNIVERSITY. Fully Managed.11 MONTHS. Council Tax Band D.