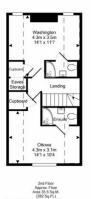

## **54 Hemdean Road**

Caversham, Reading, RG4 7ST

- En-Suite double room
- You won't find better!
- All bills included + Wi-Fi
- Fully furnished throughout

£725 pcm

EPC Rating '58'

Eastley House Brightwalton Newbury Berkshire RG20 7DE