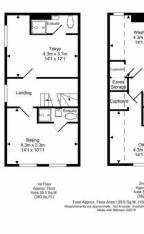

## **54 Hemdean Road**

Caversham, Reading, RG4 7ST

- En-Suite double room
- You won't find better!
- All bills included + Wi-Fi
- Fully furnished throughout

£725 pcm

EPC Rating '58'

Eastley House Brightwalton Newbury Berkshire RG20 7DE