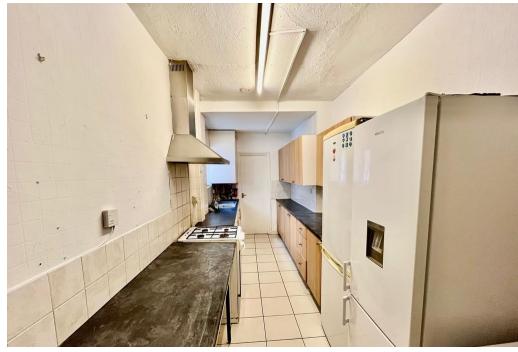

Briefly the property comprises front reception room, further reception room, kitchen and two bathrooms all on the ground floor, there is also a basement and on the first floor you will find three bedrooms. There is a small courtyard garden to the rear.