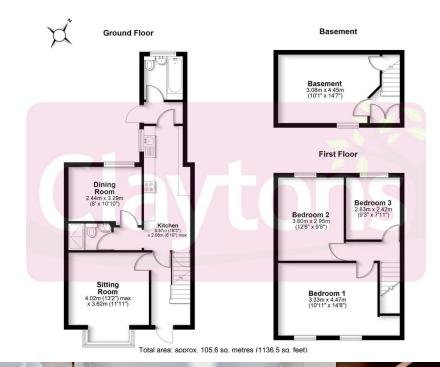

Briefly the property comprises front reception room, further reception room, kitchen and two bathrooms all on the ground floor, there is also a basement and on the first floor you will find three bedrooms. There is a small courtyard garden to the rear.

The property is in need of some modernisation and is offered with no upper chain.

- Three bedrooms
- Two bathrooms
- Basement
- Small courtyard garden
- Ideal investment
- No upper chain