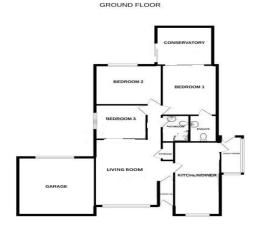

**ENTRANCE HALL** with entrance door to front aspect. Airing cupboard.

**LIVING ROOM**  $16'11" \times 15'0"$  (5.15 m x 4.57 m) with double glazed window to front, radiator and laminate flooring.

KITCHEN/BREAKFAST ROOM 19'4" x 8'9" (5.89 m x 2.67 m) with double glazed window to front. Fitted with Shaker style wall and base units with worksurfaces over, tiled splashbacks and inset 1 & 1/3 bowl stainless steel single drainer sink unit. Fitted appliances include electric oven and integrated microwave oven, dishwasher, electric four ring hob and extractor over and integrated fridge/freezer. Laminate flooring, radiator and side door to:-

**UTILITY ROOM** 9'10" x 4'2" (3.00 m x 1.27 m) Of brick and double glazed construction with patio door to the rear garden, space for a tumble dryer, space and plumbing for washing machine.

**PRINCIPAL BEDROOM** 13'3" x 10'6" (4.04 m x 3.20 m) with sliding patio door leading to the Conservatory, radiator and door to:-

**EN-SUITE WC** with low level WC, wall mounted wash hand basin and tiled splashbacks.

**CONSERVATORY** Of brick and glazed construction with tiled flooring and patio door to rear garden.

**BEDROOM TWO** 12'8" x 10'6" (3.86 m x 3.20 m) with double glazed window to the rear garden. Radiator.

**BEDROOM THREE** 9'9" x 9'1" (2.97 m x 2.77 m) with double glazed window to side. Radiator.

**SHOWER ROOM** Fitted with a three piece suite comprising corner shower cubicle, low level WC and wash hand basin. Tiled flooring, radiator.

**GARAGE** Single garage with power & light.

**Tenure** The property is Freehold

Council Tax Band D

**EPC** E (46/81)

**Viewing** By Arrangement with Pocock & Shaw

Tel: 01353 668091

Email: ely@pocock.co.uk

www.pocock.co.uk