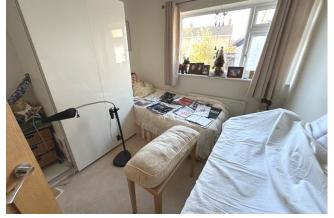

**EN-SUITE WC** with low level WC, wall mounted wash hand basin and tiled splashbacks.

**CONSERVATORY** Of brick and glazed construction with tiled flooring and patio door to rear garden.

**BEDROOM TWO** 12'8" x 10'6" (3.86 m x 3.20 m) with double glazed window to the rear garden. Radiator.

**BEDROOM THREE** 9'9" x 9'1" (2.97 m x 2.77 m) with double glazed window to side. Radiator.

**SHOWER ROOM** Fitted with a three piece suite comprising corner shower cubicle, low level WC and wash hand basin. Tiled flooring, radiator.