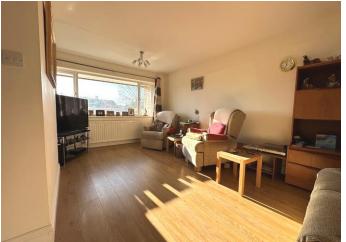

**ENTRANCE HALL** with entrance door to front aspect. Airing cupboard.

**LIVING ROOM**  $16'11" \times 15'0"$  (5.15 m x 4.57 m) with double glazed window to front, radiator and laminate flooring.

KITCHEN/BREAKFAST ROOM 19'4" x 8'9" (5.89 m x 2.67 m) with double glazed window to front. Fitted with Shaker style wall and base units with worksurfaces over, tiled splashbacks and inset 1 & 1/3 bowl stainless steel single drainer sink unit. Fitted appliances include electric oven and integrated microwave oven, dishwasher, electric four ring hob and extractor over and integrated fridge/freezer. Laminate flooring, radiator and side door to:-