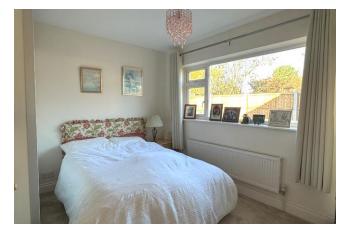

**UTILITY ROOM** 9'10" x 4'2" (3.00 m x 1.27 m) Of brick and double glazed construction with patio door to the rear garden, space for a tumble dryer, space and plumbing for washing machine.

**PRINCIPAL BEDROOM** 13'3" x 10'6" (4.04 m x 3.20 m) with sliding patio door leading to the Conservatory, radiator and door to:-