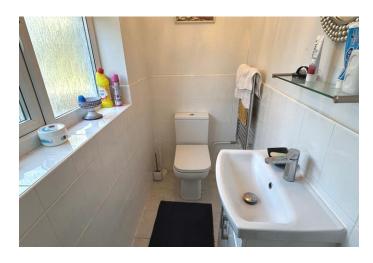

**EN-SUITE WC** with low level WC, wall mounted wash hand basin and tiled splashbacks.

**CONSERVATORY** Of brick and glazed construction with tiled flooring and patio door to rear garden.

**BEDROOM TWO** 12'8" x 10'6" (3.86 m x 3.20 m) with double glazed window to the rear garden. Radiator.

**BEDROOM THREE** 9'9" x 9'1" (2.97 m x 2.77 m) with double glazed window to side. Radiator.

**SHOWER ROOM** Fitted with a three piece suite comprising corner shower cubicle, low level WC and wash hand basin. Tiled flooring, radiator.