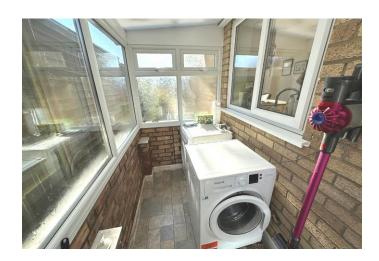

**UTILITY ROOM** 9'10" x 4'2" (3.00 m x 1.27 m) Of brick and double glazed construction with patio door to the rear garden, space for a tumble dryer, space and plumbing for washing machine.

**PRINCIPAL BEDROOM** 13'3" x 10'6" (4.04 m x 3.20 m) with sliding patio door leading to the Conservatory, radiator and door to:-