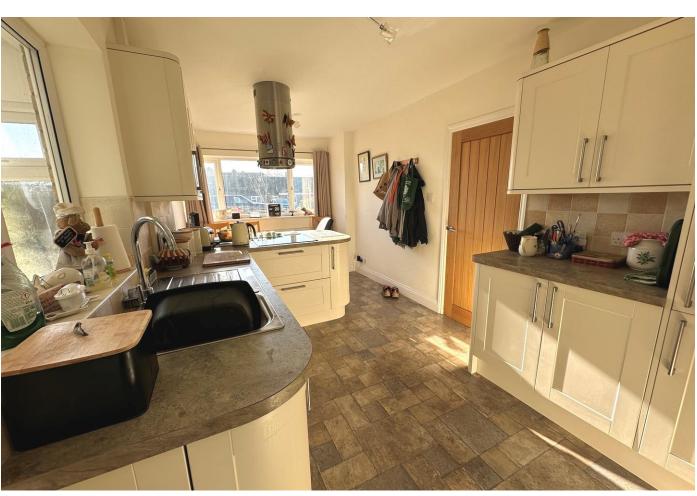

**ENTRANCE HALL** with entrance door to front aspect. Airing cupboard.

**LIVING ROOM**  $16'11" \times 15'0"$  (5.15 m x 4.57 m) with double glazed window to front, radiator and laminate flooring.

KITCHEN/BREAKFAST ROOM 19'4" x 8'9" (5.89 m x 2.67 m) with double glazed window to front. Fitted with Shaker style wall and base units with worksurfaces over, tiled splashbacks and inset 1 & 1/3 bowl stainless steel single drainer sink unit. Fitted appliances include electric oven and integrated microwave oven, dishwasher, electric four ring hob and extractor over and integrated fridge/freezer. Laminate flooring, radiator and side door to:-

**UTILITY ROOM** 9'10" x 4'2" (3.00 m x 1.27 m) Of brick and double glazed construction with patio door to the rear garden, space for a tumble dryer, space and plumbing for washing machine.

**PRINCIPAL BEDROOM** 13'3" x 10'6" (4.04 m x 3.20 m) with sliding patio door leading to the Conservatory, radiator and door to:-