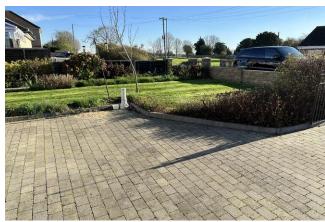

**EXTERIOR** Spacious gated driveway providing parking for multiple vehicles. A low maintenance frontage with flowers, shrub borders and lawned area. Low maintenance rear garden which also houses the oil tank and has side access down both sides of the property.