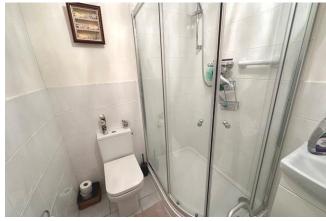

**BEDROOM THREE** 9'9" x 9'1" (2.97 m x 2.77 m) with double glazed window to side. Radiator.

**SHOWER ROOM** Fitted with a three piece suite comprising corner shower cubicle, low level WC and wash hand basin. Tiled flooring, radiator.