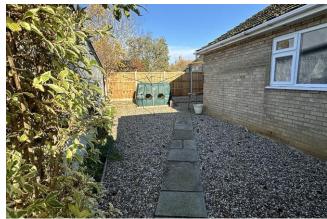

**EXTERIOR** Spacious gated driveway providing parking for multiple vehicles. A low maintenance frontage with flowers, shrub borders and lawned area. Low maintenance rear garden which also houses the oil tank and has side access down both sides of the property.