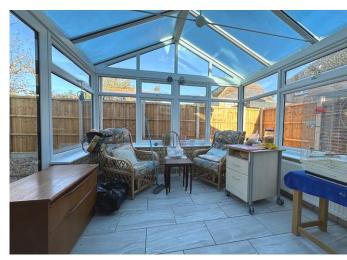

**EN-SUITE WC** with low level WC, wall mounted wash hand basin and tiled splashbacks.

**CONSERVATORY** Of brick and glazed construction with tiled flooring and patio door to rear garden.

**BEDROOM TWO** 12'8" x 10'6" (3.86 m x 3.20 m) with double glazed window to the rear garden. Radiator.