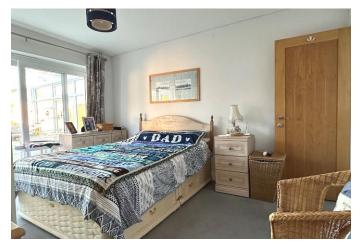

**UTILITY ROOM** 9'10" x 4'2" (3.00 m x 1.27 m) Of brick and double glazed construction with patio door to the rear garden, space for a tumble dryer, space and plumbing for washing machine.

**PRINCIPAL BEDROOM** 13'3" x 10'6" (4.04 m x 3.20 m) with sliding patio door leading to the Conservatory, radiator and door to:-