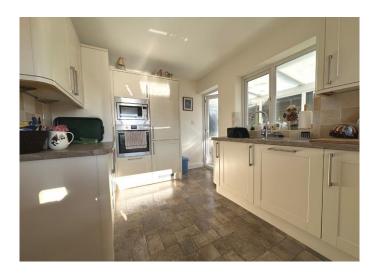

**ENTRANCE HALL** with entrance door to front aspect. Airing cupboard.

**LIVING ROOM**  $16'11" \times 15'0"$  (5.15 m x 4.57 m) with double glazed window to front, radiator and laminate flooring.

KITCHEN/BREAKFAST ROOM 19'4" x 8'9" (5.89 m x 2.67 m) with double glazed window to front. Fitted with Shaker style wall and base units with worksurfaces over, tiled splashbacks and inset 1 & 1/3 bowl stainless steel single drainer sink unit. Fitted appliances include electric oven and integrated microwave oven, dishwasher, electric four ring hob and extractor over and integrated fridge/freezer. Laminate flooring, radiator and side door to:-