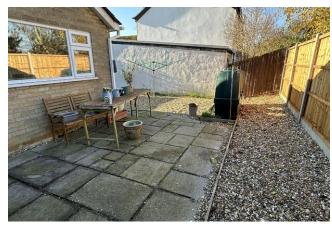

**EXTERIOR** Spacious gated driveway providing parking for multiple vehicles. A low maintenance frontage with flowers, shrub borders and lawned area. Low maintenance rear garden which also houses the oil tank and has side access down both sides of the property.