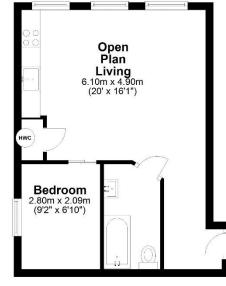

lewis white

First Floor Approx. 34.2 sq. metres (368.7 sq. feet)

Total area: approx. 34.2 sq. metres (368.7 sq. feet) Produced by Lewis White, not to scale and indicative only Plan produced using PlanUp.