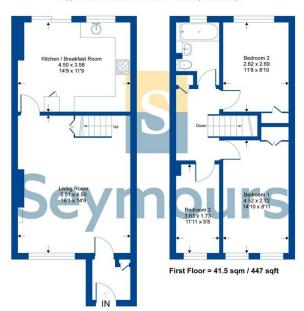

## Selwyn Drive

Approximate Gross Internal Area = 85.9 sq m / 925 sq ft

Ground Floor = 44.4 sqm / 478 sqft

Whilst every attempt has been made to ensure the accuracy or the floor plan contained here, measurements of doors, windows, rooms and any other items are approximate and no responsibility is taken for any error, omission or mis-statement. This plan is for illustrative purposes only and should be used as such by any prospective purchaser.