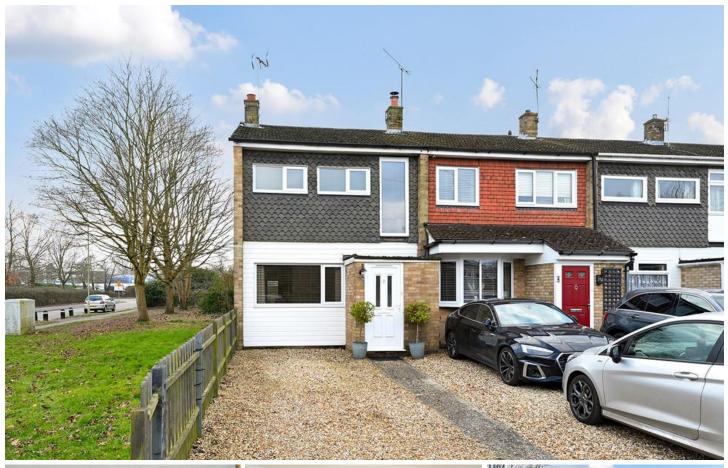

Selwyn Drive Yateley, GU46 6QF £425,000

\*OPEN HOUSE\* on Saturday 1st March viewings by appointment and offering \*NO ONWARD  $\label{eq:chainstance} \mbox{CHAIN}^{*}. \mbox{ This three bedroom end of terrace home which also offers a spacious living room}$ and kitchen breakfast room and also a mature rear garden which also has a gated entrance to the rear so a garage could be erected subject to any consents. The property is conveniently located for good Yateley schools as well as attractive countryside close by and the hub of Yateley village offering a range of shops and amenities as well as local pubs.