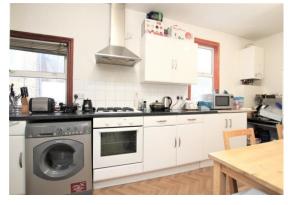

## Property Description

A well proportioned double room in this recently refurbished flat. The room offers a modern neutral decor, wood flooring, double bed, wardrobe, double glazed windows and gas central heating. Shared bathroom with power shower and kitchen with all mod cons. Very clean throughout and well managed. Located just 2 minutes from Ilford train station, shopping mall and local to amenities. Inclusive of all bills. Only 16 minutes to Liverpool Street station! Must be seen!!!