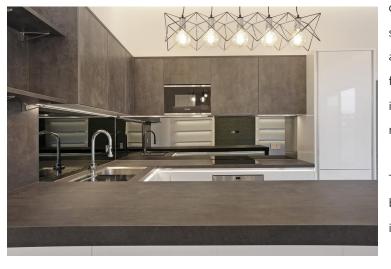

The property offers three double bedrooms all with fitted wardrobes, the master bedroom with en-suite bathroom, an open-plan living/kitchen area leading onto a private roof terrace.

The property further boasts high ceilings and large windows that provide bright and spacious rooms throughout, an open-plan living/kitchen with all modern conveniences and integrated Bosch appliances. The luxurious bathroom and en-suite are lined with Calacatta marble effect tiles with Keuco and Duravit sanitary ware. The property carries a neutral décor throughout, quality wooden flooring, recessed contemporary LED down lights, mood lights, ceiling mounted speakers and wireless sound system, designer radiators, lift access and a secure video door entry system to name just a few of the many features. The development boasts individually designed living spaces with private balconies for most apartments. Available furnished/unfurnished.