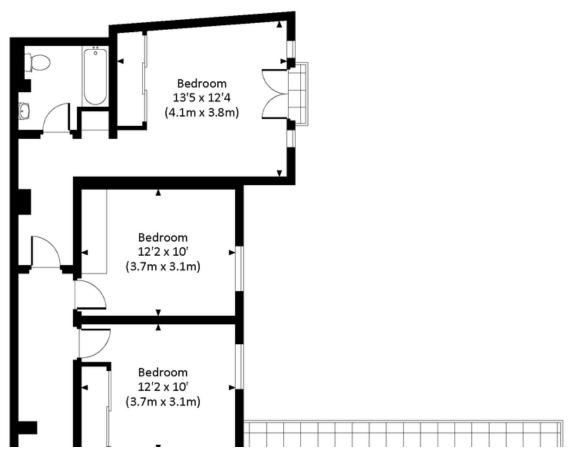

### KARAM COURT, COMMERCIAL ROAD, E1

Approx. gross internal area 1202 Sq Ft. / 111.7 Sq M.

The closest underground stations are Whitechapel (District, Hammersmith & City and East London lines), Aldgate East (District, Hammers mith & City lines) and Shadwell (East London line and Docklands Light Railway). Transport links also include Daily buses and 24-hour routes, while for motorist there is easy access to the A12 and A13 for routes into the City and Docklands.