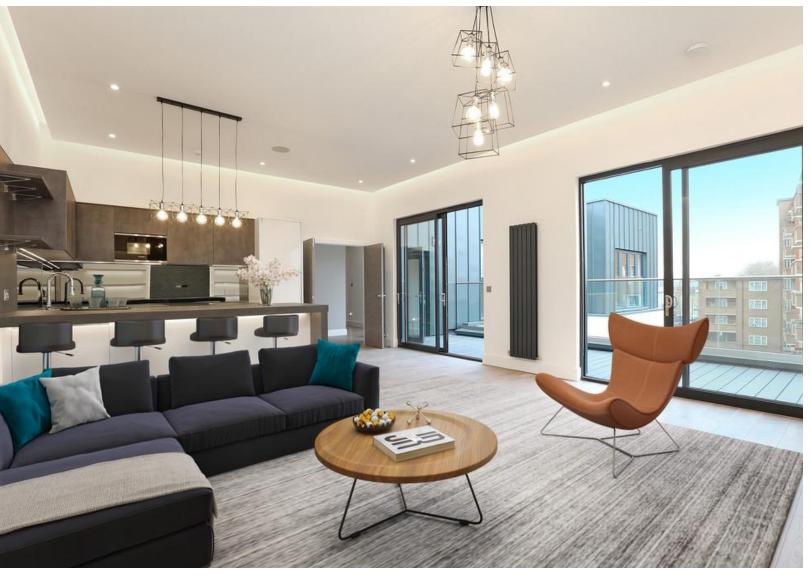

### Property Description

Located on the top floor of a brand new luxurious boutique development in Whitechapel and finished to an impeccable standard this fantastic three bedroom, two bathroom penthouse apartment offers city living of the highest standards. Enviably located just a short distance from the City and on the doorstep of Spitalfields, Commercial Street and trendy Brick Lane. This stylish apartment is ideal for young professionals.

The property offers three double bedrooms all with fitted wardrobes, the master bedroom with en-suite bathroom, an open-plan living/kitchen area leading onto a private roof terrace.

The property further boasts high ceilings and large windows that provide bright and spacious rooms throughout, an open-plan living/kitchen with all modern conveniences and integrated Bosch appliances. The luxurious bathroom and en-suite are lined with Calacatta marble effect tiles with Keuco and Duravit sanitary ware. The property carries a neutral décor throughout, quality wooden flooring, recessed contemporary LED down lights, mood lights, ceiling mounted speakers and wireless sound system, designer radiators, lift access and a secure video door entry system to name just a few of the many features. The development boasts individually designed living spaces with private balconies for most apartments. Available furnished/unfurnished.