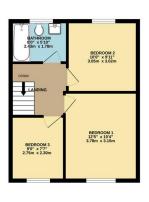

## Phillips George

EPC to follow.

GROUND FLOOR 552 sq.ft. (51.3 sq.m.) approx.

1ST FLOOR 401 sq.ft. (37.2 sq.m.) approx.

TOTAL FLOOR AREA: \$53 sq.ft. (88.6 sq.m.) approx.

White every attempts has been made to ensure the accuracy of the floorpian contained here, measurements of doors, windows, noons and any other items are approximate and no responsibility in taken for any error enriscent or mis-scattered. This plan is for illustrative prospective purchaser. The services, systems and appliances shown have not been tested and no guarante as to their open open of the process of the services.