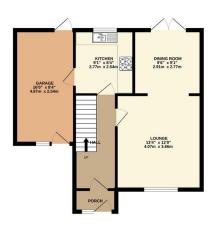

## Phillips George

EPC to follow.

GROUND FLOOR 552 sq.ft. (51.3 sq.m.) approx.

1ST FLOOR 401 sq.ft. (37.2 sq.m.) approx.

TOTAL FLOOR AREA: \$53 sq.ft. (88.6 sq.m.) approx.

White every attempts has been made to ensure the accuracy of the floorpian contained here, measurements of doors, windows, noons and any other items are approximate and no responsibility in taken for any error enriscent or mis-scattered. This plan is for illustrative prospective purchaser. The services, systems and appliances shown have not been tested and no guarante as to their open open of the process of the services.