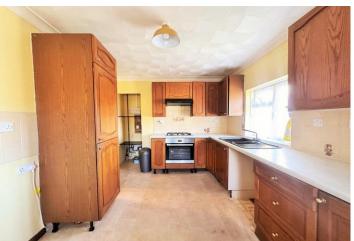

Upon entering, you will be greeted by a bright and airy living space that is perfect for relaxation and entertaining. The kitchen breakfast room provides ample space for dining and cooking, making it a delightful spot to start your day.

#### **FIRST FLOOR**

LANDING

SITTING ROOM 16' 5" x 11' 8" (5m x 3.56m)

BEDROOM ONE 15' 0" x 12' 10" (4.57m x 3.91m)

BEDROOM TWO 16' 2" x 11' 9" (4.93m x 3.58m)

KITCHEN/BREAKFAST ROOM 12' 10" x 8' 11" (3.91m x 2.72m)