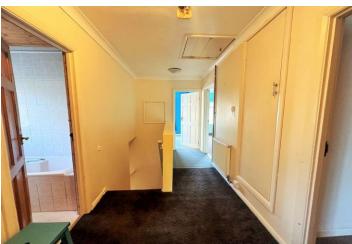

#### **GROUND FLOOR**

**ENTRANCE HALL** 

#### **FIRST FLOOR**

LANDING

SITTING ROOM 16' 5" x 11' 8" (5m x 3.56m)

BEDROOM ONE 15' 0" x 12' 10" (4.57m x 3.91m)

BEDROOM TWO 16' 2" x 11' 9" (4.93m x 3.58m)

KITCHEN/BREAKFAST ROOM 12' 10" x 8' 11" (3.91m x 2.72m)