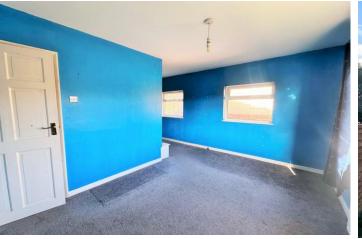

#### **FIRST FLOOR**

LANDING

SITTING ROOM 16' 5" x 11' 8" (5m x 3.56m)

BEDROOM ONE 15' 0" x 12' 10" (4.57m x 3.91m)

BEDROOM TWO 16' 2" x 11' 9" (4.93m x 3.58m)

KITCHEN/BREAKFAST ROOM 12' 10" x 8' 11" (3.91m x 2.72m)