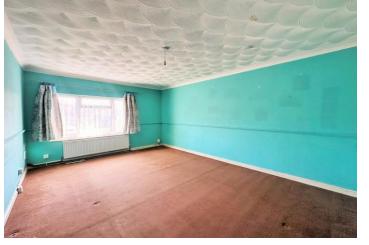

#### **FIRST FLOOR**

LANDING

SITTING ROOM 16' 5" x 11' 8" (5m x 3.56m)

BEDROOM ONE 15' 0" x 12' 10" (4.57m x 3.91m)

BEDROOM TWO 16' 2" x 11' 9" (4.93m x 3.58m)

KITCHEN/BREAKFAST ROOM 12' 10" x 8' 11" (3.91m x 2.72m)