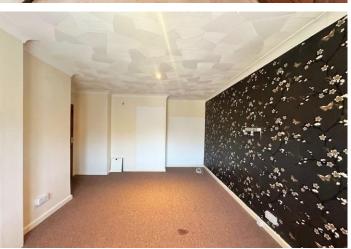

#### **FIRST FLOOR**

LANDING

SITTING ROOM 16' 5" x 11' 8" (5m x 3.56m)

BEDROOM ONE 15' 0" x 12' 10" (4.57m x 3.91m)

BEDROOM TWO 16' 2" x 11' 9" (4.93m x 3.58m)

KITCHEN/BREAKFAST ROOM 12' 10" x 8' 11" (3.91m x 2.72m)