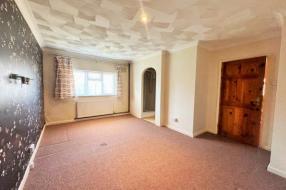

#### **FIRST FLOOR**

LANDING

SITTING ROOM 16' 5" x 11' 8" (5m x 3.56m)

BEDROOM ONE 15' 0" x 12' 10" (4.57m x 3.91m)

BEDROOM TWO 16' 2" x 11' 9" (4.93m x 3.58m)

KITCHEN/BREAKFAST ROOM 12' 10" x 8' 11" (3.91m x 2.72m)