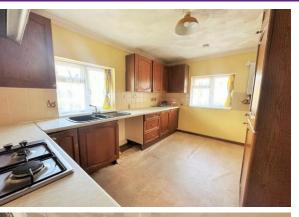

Upon entering, you will be greeted by a bright and airy living space that is perfect for relaxation and entertaining. The kitchen breakfast room provides ample space for dining and cooking, making it a delightful spot to start your day.

#### **FIRST FLOOR**

LANDING

SITTING ROOM 16' 5" x 11' 8" (5m x 3.56m)

BEDROOM ONE 15' 0" x 12' 10" (4.57m x 3.91m)

BEDROOM TWO 16' 2" x 11' 9" (4.93m x 3.58m)

KITCHEN/BREAKFAST ROOM 12' 10" x 8' 11" (3.91m x 2.72m)