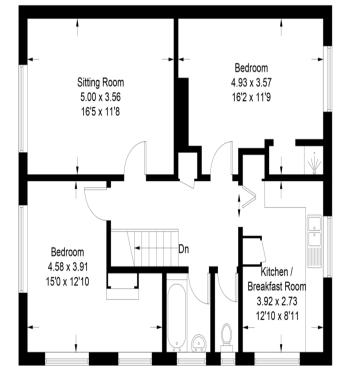

#### **FIRST FLOOR**

LANDING

SITTING ROOM 16' 5" x 11' 8" (5m x 3.56m)

BEDROOM ONE 15' 0" x 12' 10" (4.57m x 3.91m)

BEDROOM TWO 16' 2" x 11' 9" (4.93m x 3.58m)

KITCHEN/BREAKFAST ROOM 12' 10" x 8' 11" (3.91m x 2.72m)

BATHROOM

WC

### Sherbourne Road, Hove BN3 8BB

Approximate Gross Internal Area = 81.4 sq m / 876 sq ft

First Floor

Illustration for identification purposes only, measurements are approximate, not to scale.

Imageplansurveys @ 2025