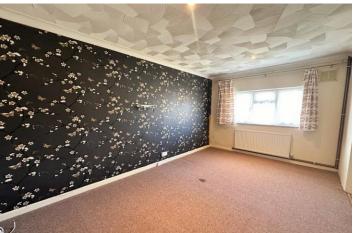

#### **FIRST FLOOR**

LANDING

SITTING ROOM 16' 5" x 11' 8" (5m x 3.56m)

BEDROOM ONE 15' 0" x 12' 10" (4.57m x 3.91m)

BEDROOM TWO 16' 2" x 11' 9" (4.93m x 3.58m)

KITCHEN/BREAKFAST ROOM 12' 10" x 8' 11" (3.91m x 2.72m)