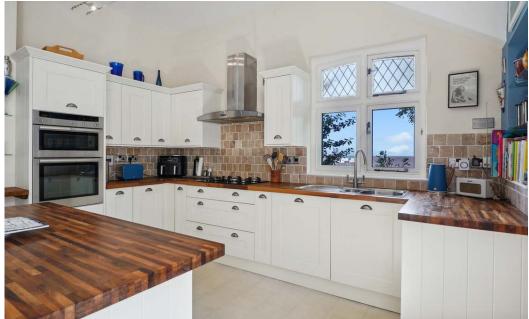

This four bedroom detached property offers unique features such as an arts and crafts sitting room with walk-in inglenook fireplace, two good sized reception rooms with dining room offering sea views, large kitchen / breakfast room again with sea views and four bedrooms and modern bathroom suite.