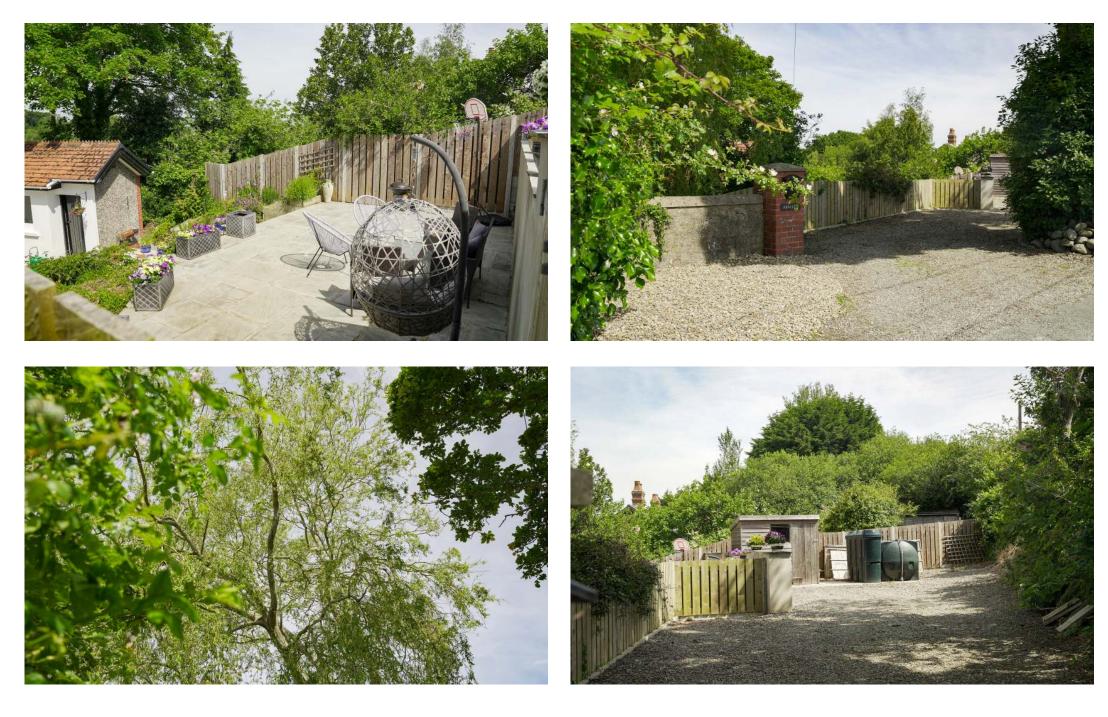

There are numerous patio areas which surround the property all enjoying a sunny aspect and there is extensive parking for a range of vehicles to the rear of the property and steps down into the attractive gardens.