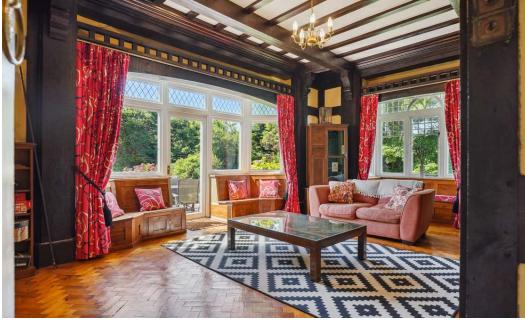

This four bedroom detached property offers unique features such as an arts and crafts sitting room with walk-in inglenook fireplace, two good sized reception rooms with dining room offering sea views, large kitchen / breakfast room again with sea views and four bedrooms and modern bathroom suite.