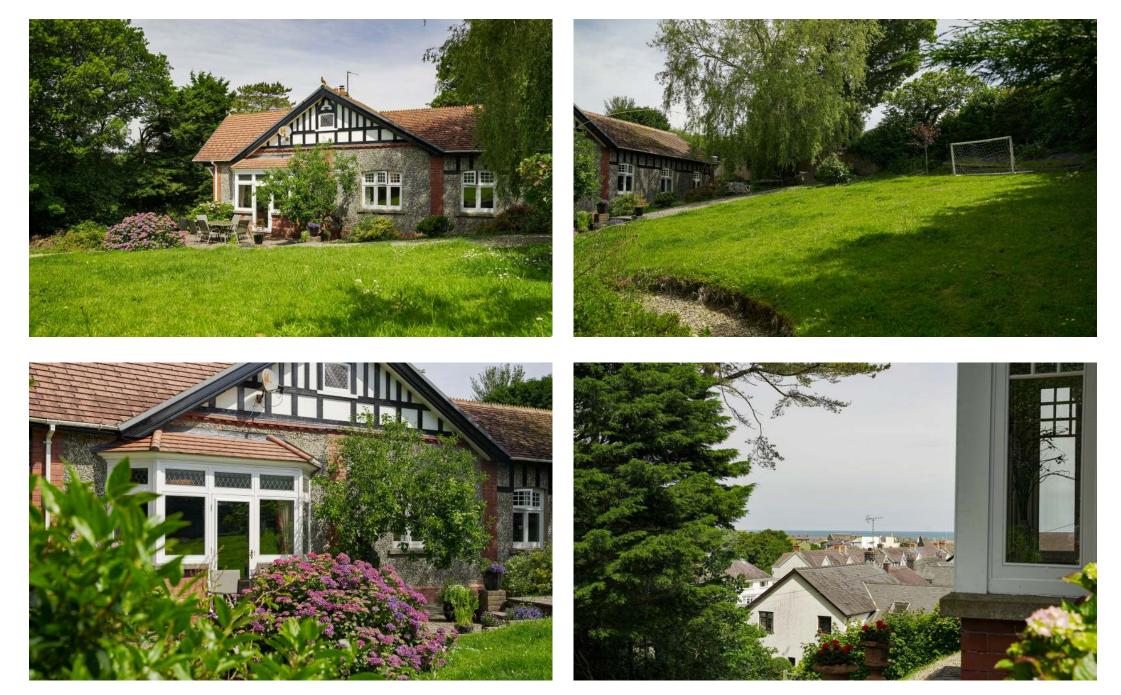

## AFALLON

Fine and Country West Wales are delighted to bring the distinctive and unique residence of Afallon which has been in the same family for three generations. This individually designed 1910 bungalow is situated in a privileged location close to all of the amenities and opportunities that Aberaeron offers yet is in a private, secluded garden with sea views.

This four bedroom detached property offers unique features such as an arts and crafts sitting room with walk-in inglenook fireplace, two good sized reception rooms with dining room offering sea views, large kitchen / breakfast room again with sea views and four bedrooms and modern bathroom suite.

There are numerous patio areas which surround the property all enjoying a sunny aspect and there is extensive parking for a range of vehicles to the rear of the property and steps down into the attractive gardens.