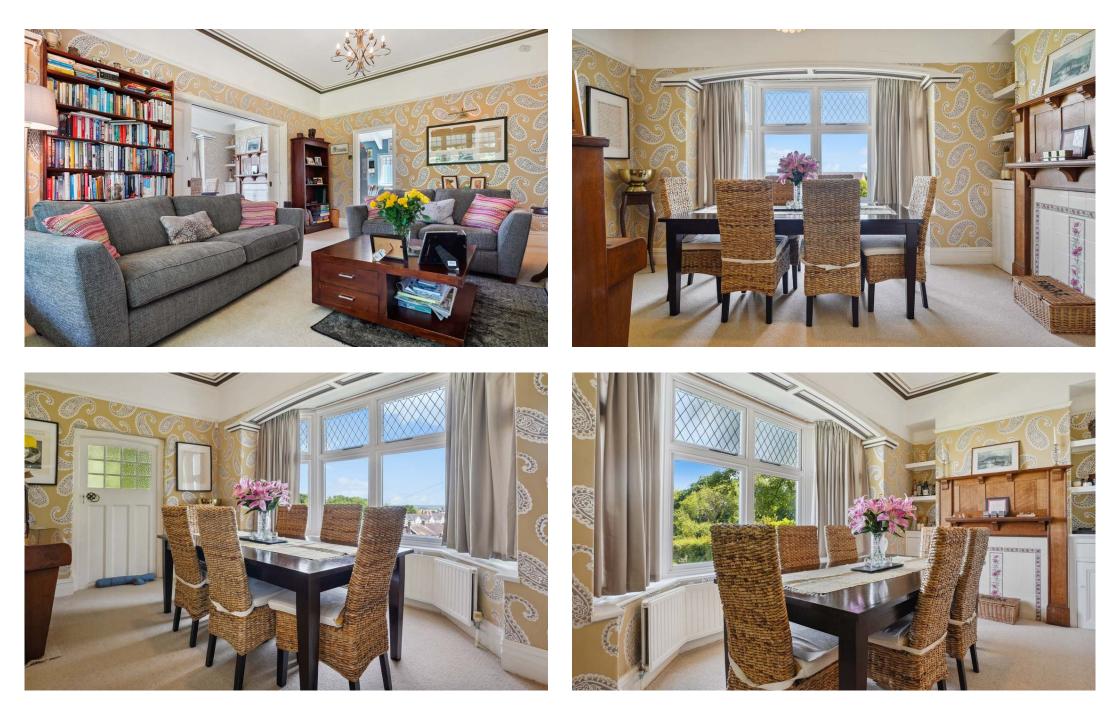

This four bedroom detached property offers unique features such as an arts and crafts sitting room with walk-in inglenook fireplace, two good sized reception rooms with dining room offering sea views, large kitchen / breakfast room again with sea views and four bedrooms and modern bathroom suite.