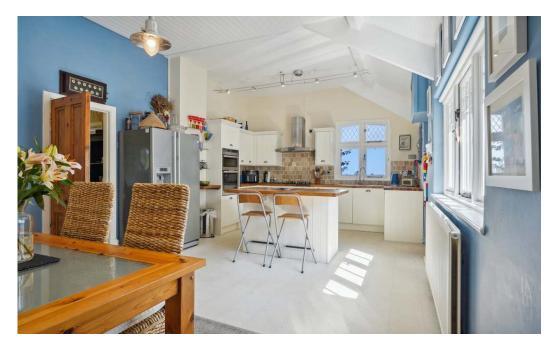

This four bedroom detached property offers unique features such as an arts and crafts sitting room with walk-in inglenook fireplace, two good sized reception rooms with dining room offering sea views, large kitchen / breakfast room again with sea views and four bedrooms and modern bathroom suite.