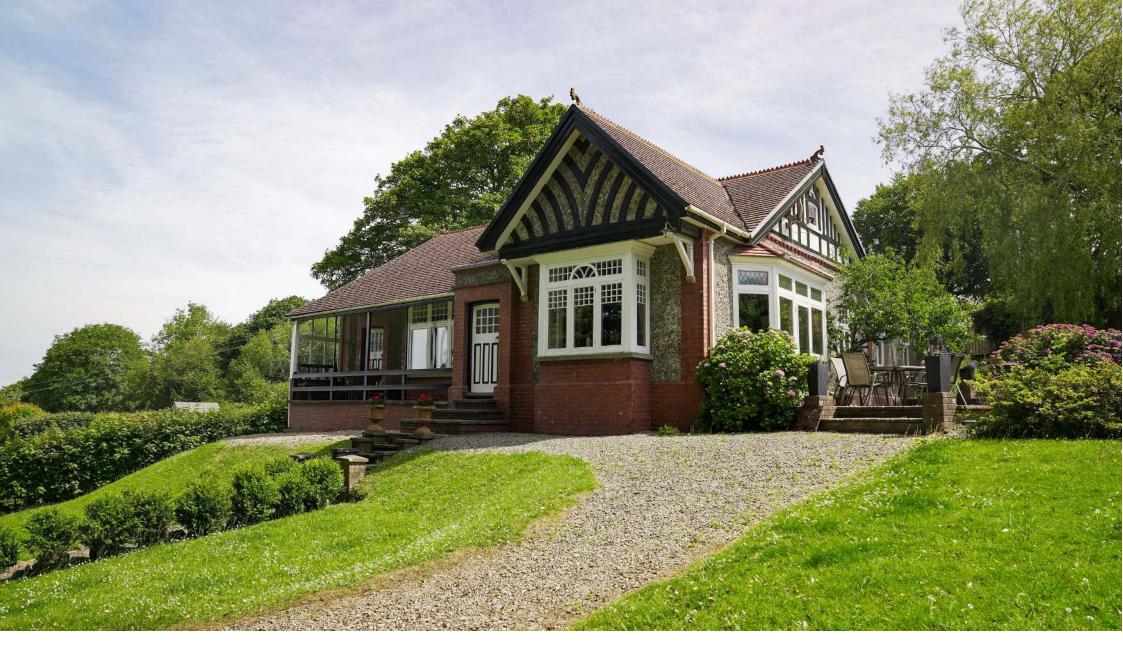

## AFALLON

Fine and Country West Wales are delighted to bring the distinctive and unique residence of Afallon which has been in the same family for three generations. This individually designed 1910 bungalow is situated in a privileged location close to all of the amenities and opportunities that Aberaeron offers yet is in a private, secluded garden with sea views.

This four bedroom detached property offers unique features such as an arts and crafts sitting room with walk-in inglenook fireplace, two good sized reception rooms with dining room offering sea views, large kitchen / breakfast room again with sea views and four bedrooms and modern bathroom suite.

There are numerous patio areas which surround the property all enjoying a sunny aspect and there is extensive parking for a range of vehicles to the rear of the property and steps down into the attractive gardens.