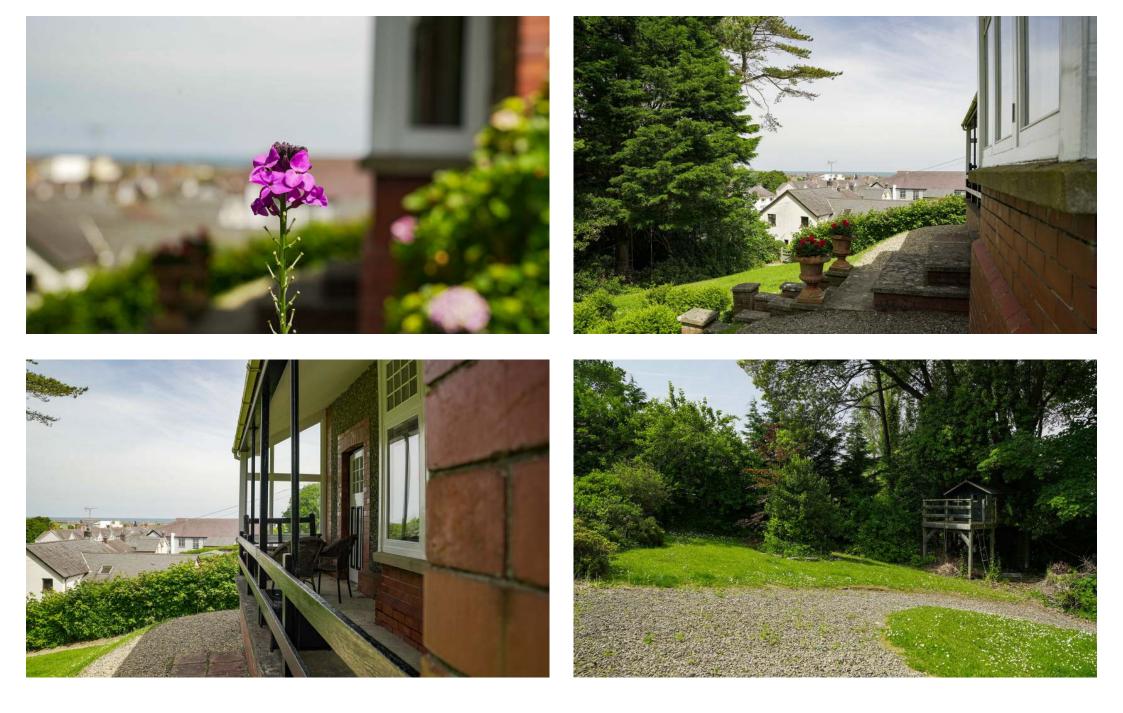

## AFALLON

Fine and Country West Wales are delighted to bring the distinctive and unique residence of Afallon which has been in the same family for three generations. This individually designed 1910 bungalow is situated in a privileged location close to all of the amenities and opportunities that Aberaeron offers yet is in a private, secluded garden with sea views.

There are numerous patio areas which surround the property all enjoying a sunny aspect and there is extensive parking for a range of vehicles to the rear of the property and steps down into the attractive gardens.