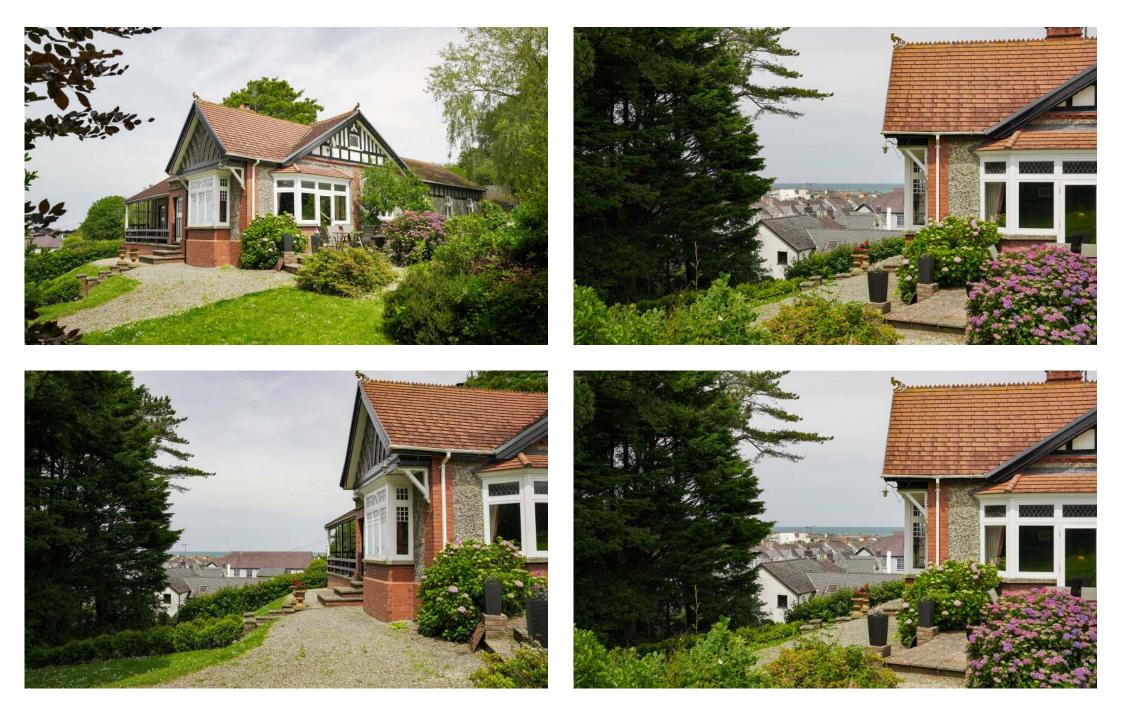

## AFALLON

Fine and Country West Wales are delighted to bring the distinctive and unique residence of Afallon which has been in the same family for three generations. This individually designed 1910 bungalow is situated in a privileged location close to all of the amenities and opportunities that Aberaeron offers yet is in a private, secluded garden with sea views.

This four bedroom detached property offers unique features such as an arts and crafts sitting room with walk-in inglenook fireplace, two good sized reception rooms with dining room offering sea views, large kitchen / breakfast room again with sea views and four bedrooms and modern bathroom suite.

There are numerous patio areas which surround the property all enjoying a sunny aspect and there is extensive parking for a range of vehicles to the rear of the property and steps down into the attractive gardens.