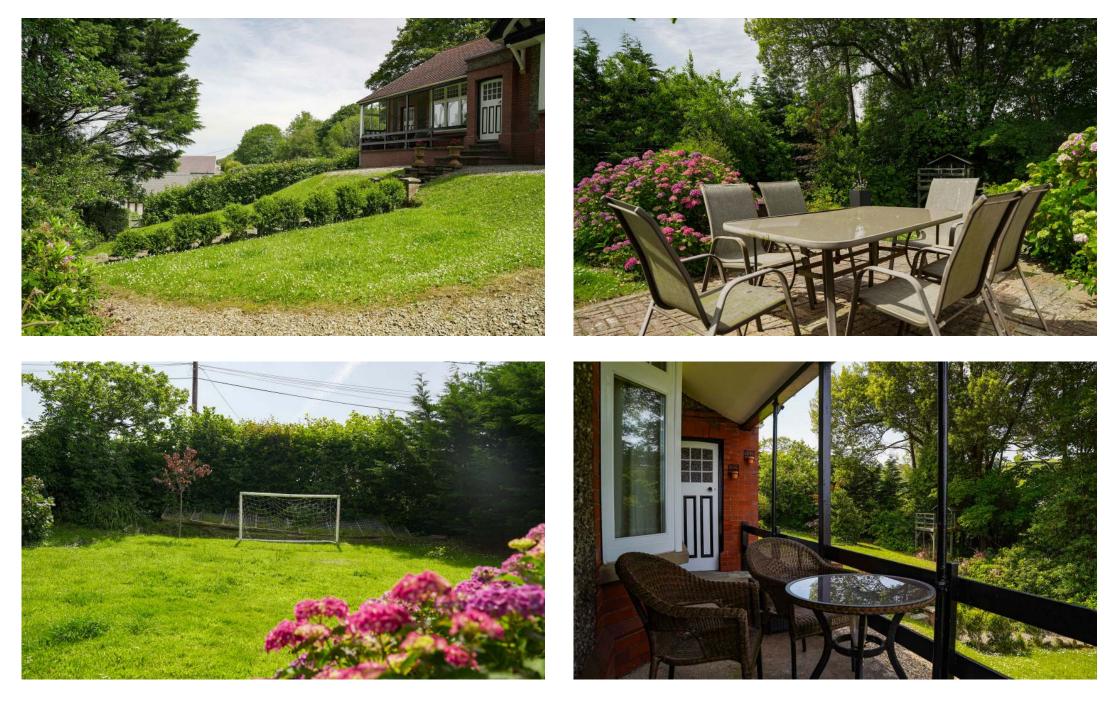

There are numerous patio areas which surround the property all enjoying a sunny aspect and there is extensive parking for a range of vehicles to the rear of the property and steps down into the attractive gardens.