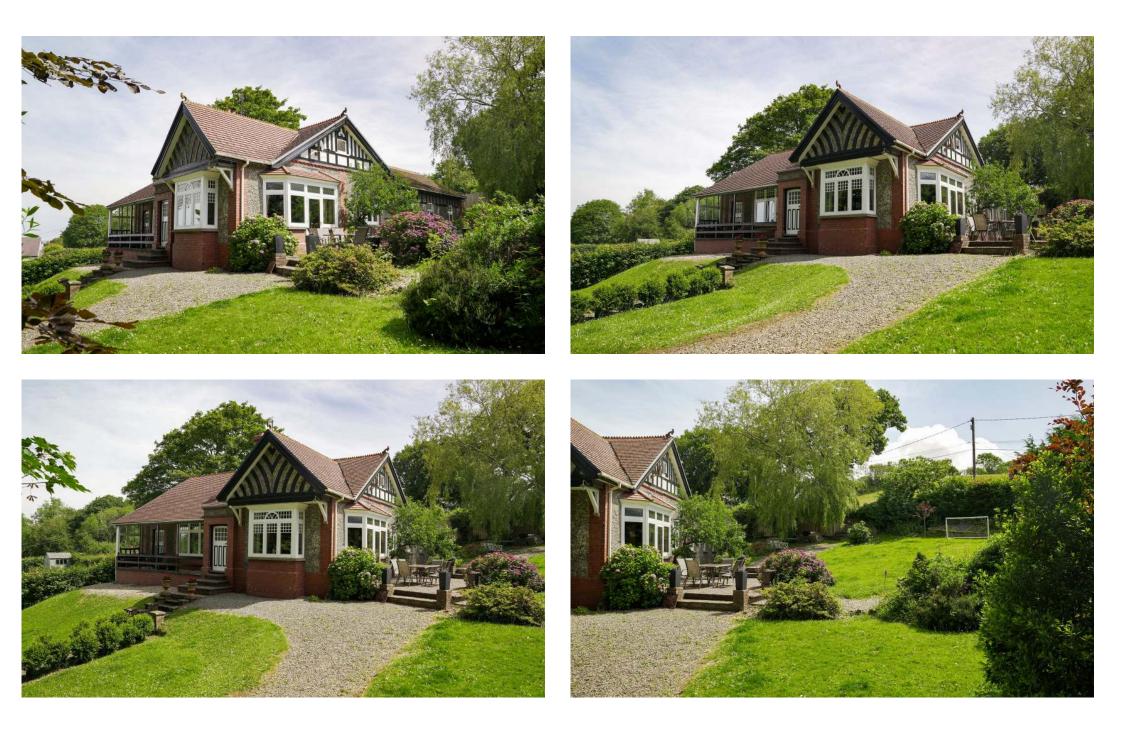

## AFALLON

Fine and Country West Wales are delighted to bring the distinctive and unique residence of Afallon which has been in the same family for three generations. This individually designed 1910 bungalow is situated in a privileged location close to all of the amenities and opportunities that Aberaeron offers yet is in a private, secluded garden with sea views.

There are numerous patio areas which surround the property all enjoying a sunny aspect and there is extensive parking for a range of vehicles to the rear of the property and steps down into the attractive gardens.