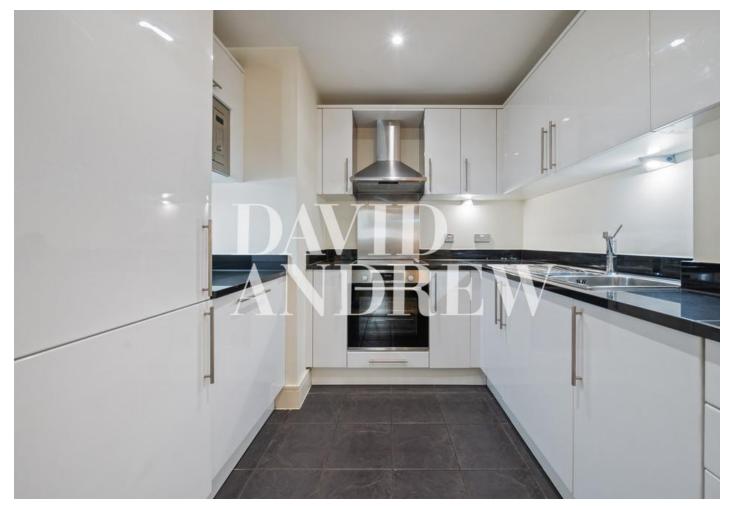

# £2,350 pcm

Located within this sought-after modern development in Highbury, this one-bedroom ground-floor apartment offers bright, modern living. Features include a generous open-plan living space and kitchen that leads directly onto the private balcony. There is a larger-than-average master bedroom and a contemporary family bathroom. There is also ample storage in the spacious hallway.

Offering 577 Sq.ft / 53 SQM a modern specification, further features include secure video entry. The development offers a fantastic location that is only moments from Arsenal tube and Drayton Park over-ground stations, which provide quick access to the city and West End. The great selection of shops, cafes, and restaurants of Highbury Fields and Upper Street are within walking distance.