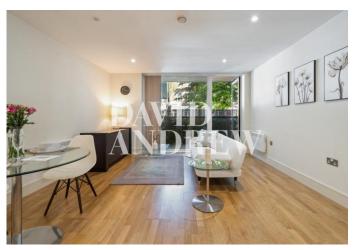

# £2,350 pcm

Located within this sought-after modern development in Highbury, this one-bedroom ground-floor apartment offers bright, modern living. Features include a generous open-plan living space and kitchen that leads directly onto the private balcony. There is a larger-than-average master bedroom and a contemporary family bathroom. There is also ample storage in the spacious hallway.

Offering 577 Sq.ft / 53 SQM a modern specification, further features include secure video entry. The development offers a fantastic location that is only moments from Arsenal tube and Drayton Park over-ground stations, which provide quick access to the city and West End. The great selection of shops, cafes, and restaurants of Highbury Fields and Upper Street are within walking distance.

- One bedroom apartment
- Private patio terrace space
- secure gated development
- Spacious open plan living
- Excellent local transport links
- 577 sq.ft / 53 SQM
- Fully furnished
- Available Now (flexible)