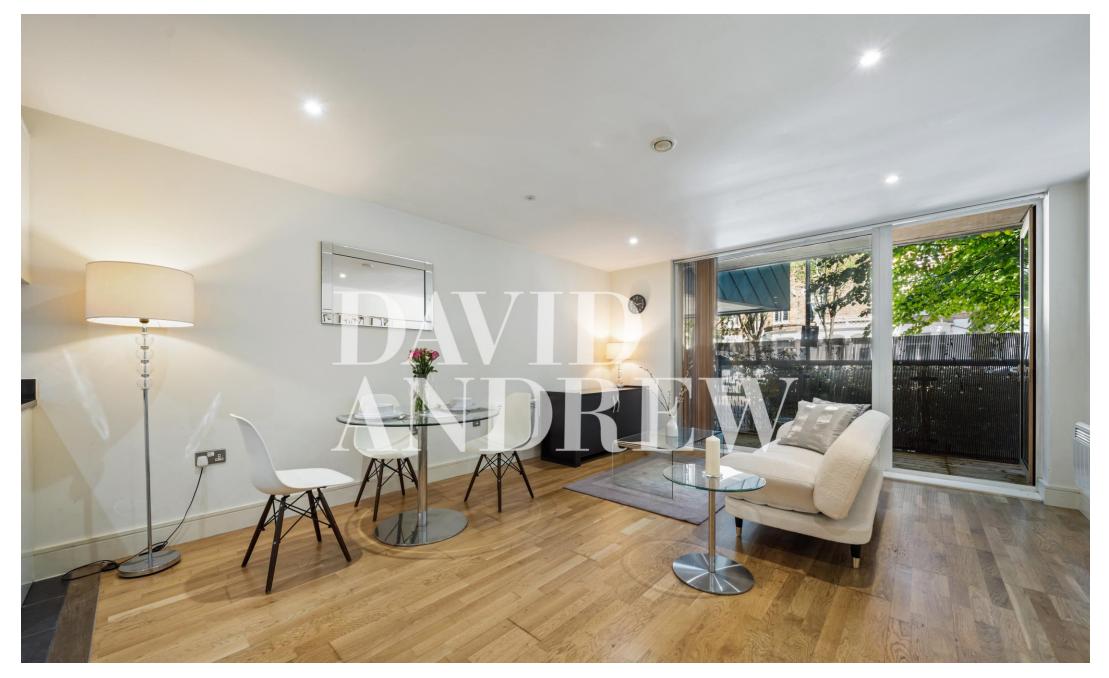

# £2,350 pcm

Located within this sought-after modern development in Highbury, this one-bedroom ground-floor apartment offers bright, modern living. Features include a generous open-plan living space and kitchen that leads directly onto the private balcony. There is a larger-than-average master bedroom and a contemporary family bathroom. There is also ample storage in the spacious hallway.

Offering 577 Sq.ft / 53 SQM a modern specification, further features include secure video entry. The development offers a fantastic location that is only moments from Arsenal tube and Drayton Park over-ground stations, which provide quick access to the city and West End. The great selection of shops, cafes, and restaurants of Highbury Fields and Upper Street are within walking distance.

- One bedroom apartment
- Private patio terrace space
- secure gated development
- Spacious open plan living
- Excellent local transport links
- 577 sq.ft / 53 SQM
- Fully furnished
- Available Now (flexible)