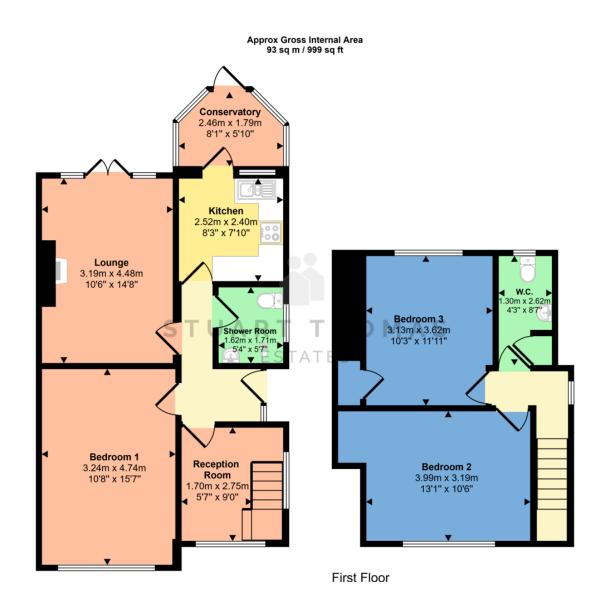

### HALL

Double glazed entrance door and an adjacent window.

## HALLWAY

A spacious hall area, perfect for working remotely. Double glazed window to front. Radiator.

## LOUNGE

Good size lounge with double glazed French doors and windows to rear garden. Carpet. Radiator.

## KITCHEN

Newly fitted white gloss, soft close kitchen units at eye and base level with ample work surfaces over. White splash back tiles. Black granite single drainer sink unit with a mixer tap over. Grey tiled flooring. Double glazed window and door to conservatory.

## CONSERVATORY/UTILITY

The conservatory offers extra room and space for washing machine and dishwasher. Tiled floor. Double glazed door leading to garden.

#### BEDROOM ON E

This good size bedroom has a double glazed window to front. Carpet.

## WET ROOM

Ground floor wet room with wall mounted electric shower. Part tiled walls. Low level wc and pedestal wash basin.

## LANDING

Double glazed window to side. Grey wood effect laminate flooring.

## BEDROOM TWO

Double glazed window to front. Grey wood effect laminate flooring. Radiator.

### BEDROOM THREE

Double glazed window to rear. Grey wood effect laminate flooring. Radiator. Built in storage cupboard and housing concealed boiler.

#### SHOWER ROOM

First floor shower room with electric shower, low level wc, wood effect laminate flooring. Double glazed obscure window to side. Wall mounted shelf.