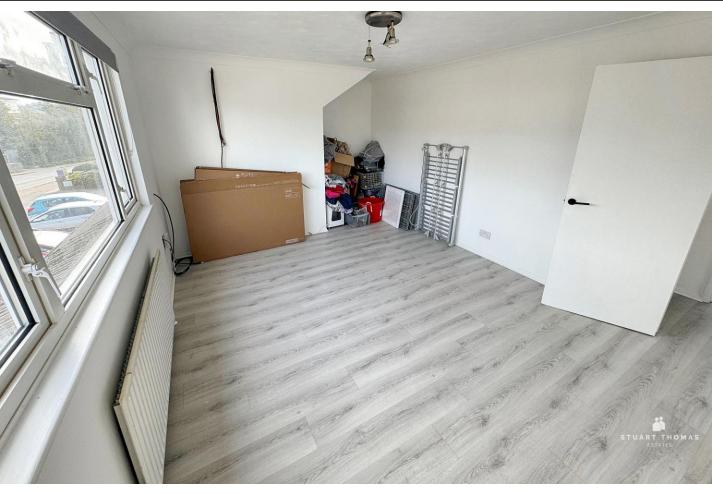

#### BEDROOM ON E

This good size bedroom has a double glazed window to front. Carpet.

## BEDROOM TWO

Double glazed window to front. Grey wood effect laminate flooring. Radiator.

### BEDROOM THREE

Double glazed window to rear. Grey wood effect laminate flooring. Radiator. Built in storage cupboard and housing concealed boiler.