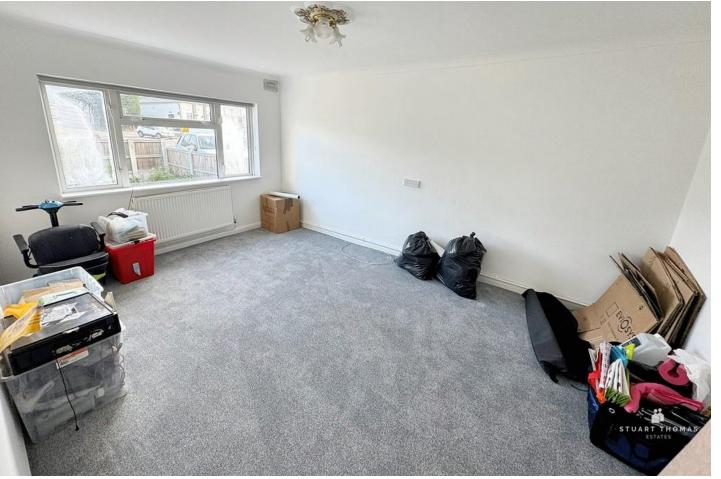

## LOUNGE

Good size lounge with double glazed French doors and windows to rear garden. Carpet. Radiator.