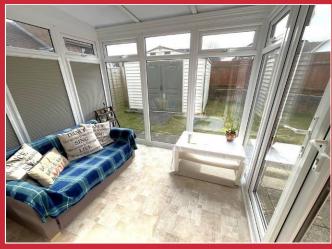

#### **The Property**

A part double glazed door leads into the entrance hallway. Straight ahead is the cosy lounge/dining room leading to a modern fitted kitchen with integrated appliances. Opposite there is the conservatory with French style doors leading out on to a patio area and the garden.