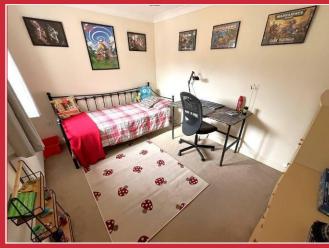

Located off the hallway are two double bedrooms and a family bathroom. There is also a built-in cupboard which includes plumbing for a washing machine. Loft storage space is accessed via a hatch and ladder.