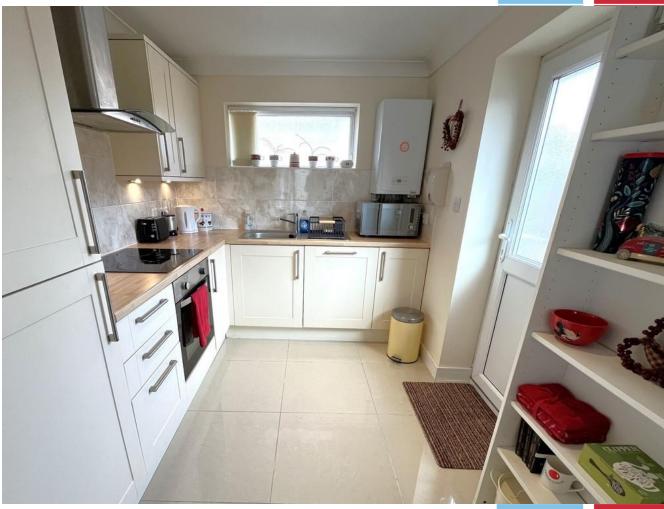

#### **The Property**

A part double glazed door leads into the entrance hallway. Straight ahead is the cosy lounge/dining room leading to a modern fitted kitchen with integrated appliances. Opposite there is the conservatory with French style doors leading out on to a patio area and the garden.