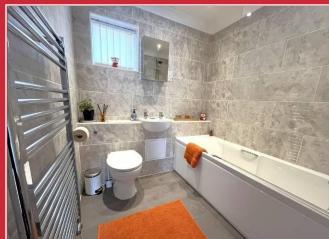

Located off the hallway are two double bedrooms and a family bathroom. There is also a built-in cupboard which includes plumbing for a washing machine. Loft storage space is accessed via a hatch and ladder.