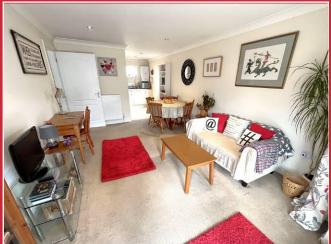

#### **The Property**

A part double glazed door leads into the entrance hallway. Straight ahead is the cosy lounge/dining room leading to a modern fitted kitchen with integrated appliances. Opposite there is the conservatory with French style doors leading out on to a patio area and the garden.