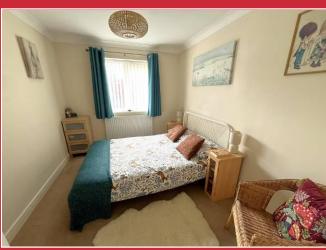

Located off the hallway are two double bedrooms and a family bathroom. There is also a built-in cupboard which includes plumbing for a washing machine. Loft storage space is accessed via a hatch and ladder.