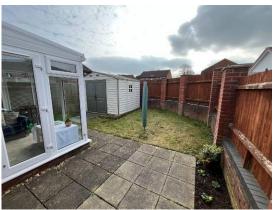

Outside the garden enjoys a sunny southerly aspect with a good size storage shed and it comprises part patio and lawned areas. The garden is enclosed with brick walling and panel fencing and there is allocated off road parking to the front for two cars.