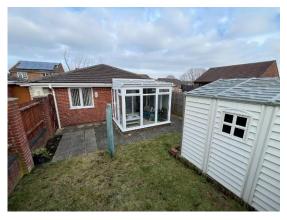

Outside the garden enjoys a sunny southerly aspect with a good size storage shed and it comprises part patio and lawned areas. The garden is enclosed with brick walling and panel fencing and there is allocated off road parking to the front for two cars.