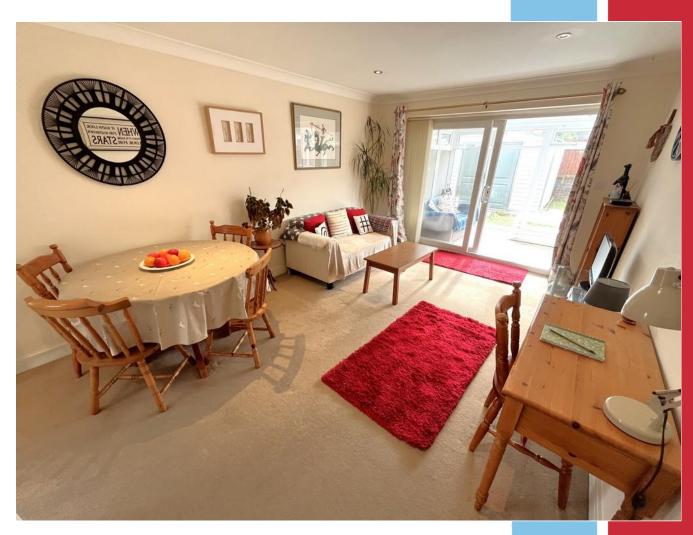

#### **The Property**

A part double glazed door leads into the entrance hallway. Straight ahead is the cosy lounge/dining room leading to a modern fitted kitchen with integrated appliances. Opposite there is the conservatory with French style doors leading out on to a patio area and the garden.