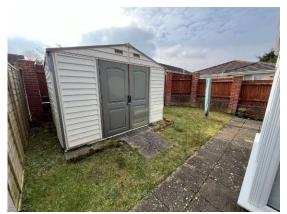

Outside the garden enjoys a sunny southerly aspect with a good size storage shed and it comprises part patio and lawned areas. The garden is enclosed with brick walling and panel fencing and there is allocated off road parking to the front for two cars.