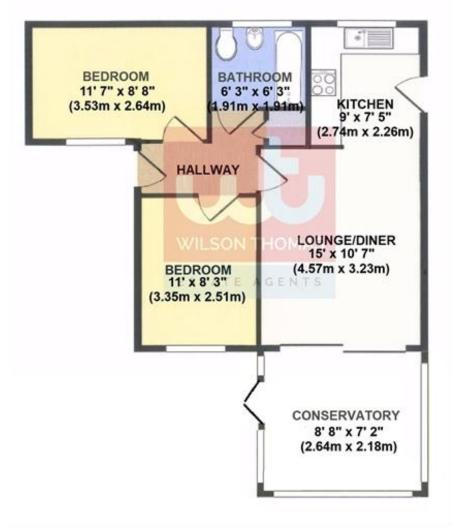

#### **The Property**

A part double glazed door leads into the entrance hallway. Straight ahead is the cosy lounge/dining room leading to a modern fitted kitchen with integrated appliances. Opposite there is the conservatory with French style doors leading out on to a patio area and the garden.

Located off the hallway are two double bedrooms and a family bathroom. There is also a built-in cupboard which includes plumbing for a washing machine. Loft storage space is accessed via a hatch and ladder.