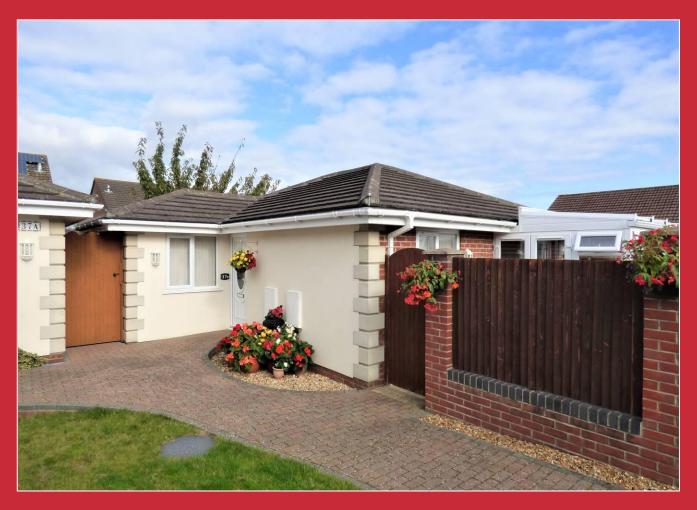

# Highview Gardens, Parkstone, Poole BH12 3HH Nicely positioned within a small courtyard style development of only three properties lies this stylish modern two

Nicely positioned within a small courtyard style development of only three properties lies this stylish modern two double bedroom detached bungalow. There is beautifully presented and well-proportioned accommodation on offer to also include a lounge/dining room, conservatory and a modern fitted kitchen and family bathroom. The garden enjoys a sunny southerly aspect with a good size storage shed and there are two allocated off-road parking spaces.

Outside the garden enjoys a sunny southerly aspect with a good size storage shed and it comprises part patio and lawned areas. The garden is enclosed with brick walling and panel fencing and there is allocated off road parking to the front for two cars.