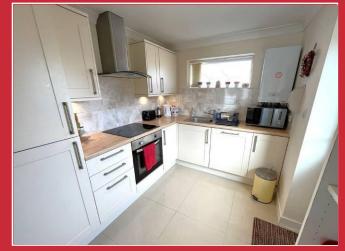

#### **The Property**

A part double glazed door leads into the entrance hallway. Straight ahead is the cosy lounge/dining room leading to a modern fitted kitchen with integrated appliances. Opposite there is the conservatory with French style doors leading out on to a patio area and the garden.