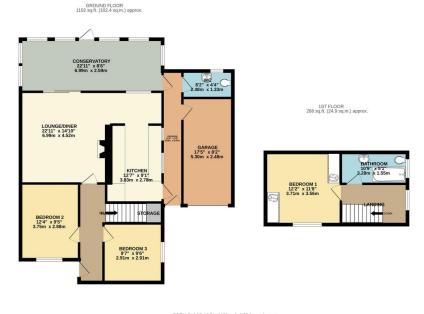

## Phillips George

EPC to follow...

TOTAL FLOOR AREA: 1370 s.g.ft. (127.3 s.g.m.) approx.
Whitst every attempt has been unable to ensure the accusacy of the floorgate consistend there, measurements
of doce, anothere, rooms and any other terms are suppresented and on responsibility is taken for any error,
orrespon or mis-scatement. This pain is for illustrative pumpers only and traded to such as such by a yoroprecive purchaser. The services, systems and againances shown have not been tested and no guarantee
as to their constalint or efficiency can be aven.