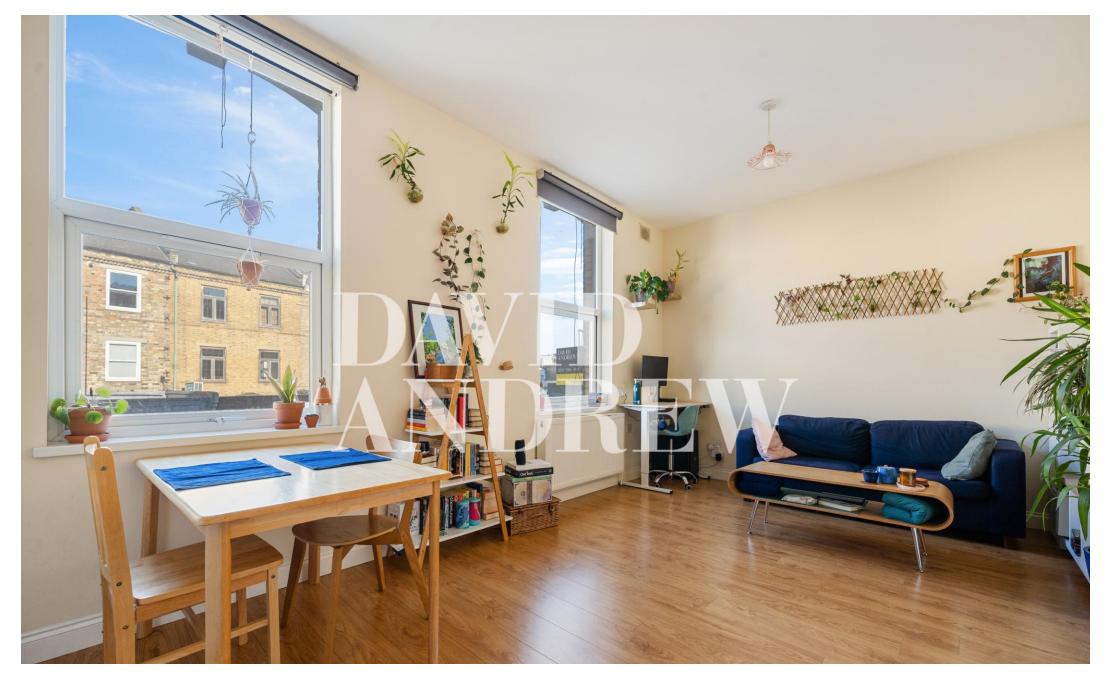

# Blackstock Road

£1,800 pcm

Spacious one bedroom first floor period conversion located moments away from Finsbury Park Station.

This generously-sized one-bedroom apartment is located on the first floor of a charming period conversion. The property boasts a bright and spacious open plan living space, a large master bedroom, and a fully-fitted kitchen. Additional features include gas central heating and a stylish, tiled bathroom with a fitted shower.

- One Double Bedroom
- 42 SQM/ 452 sq. ft
- Period Conversion

- 5 Minute Walk to Arsenal & Finsbury Park Static
- Excellent Location
- Bright and Spacious Reception Available mid April 2025 (flexible)
  - Offered part-furnished