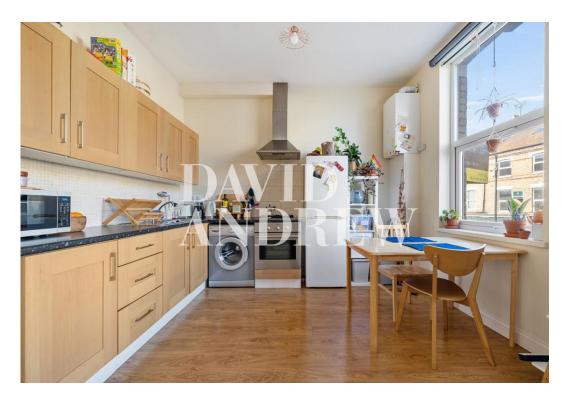

# Blackstock Road

£1,800 pcm

Spacious one bedroom first floor period conversion located moments away from Finsbury Park Station.

This generously-sized one-bedroom apartment is located on the first floor of a charming period conversion. The property boasts a bright and spacious open plan living space, a large master bedroom, and a fully-fitted kitchen. Additional features include gas central heating and a stylish, tiled bathroom with a fitted shower.