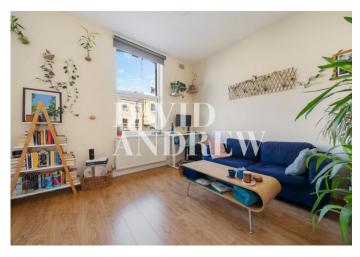

# Blackstock Road

£1,800 pcm

Spacious one bedroom first floor period conversion located moments away from Finsbury Park Station.

This generously-sized one-bedroom apartment is located on the first floor of a charming period conversion. The property boasts a bright and spacious open plan living space, a large master bedroom, and a fully-fitted kitchen. Additional features include gas central heating and a stylish, tiled bathroom with a fitted shower.

- One Double Bedroom
- 42 SQM/ 452 sq. ft
- Period Conversion

- 5 Minute Walk to Arsenal & Finsbury Park Static
- Excellent Location
- Bright and Spacious Reception Available mid April 2025 (flexible)
  - Offered part-furnished