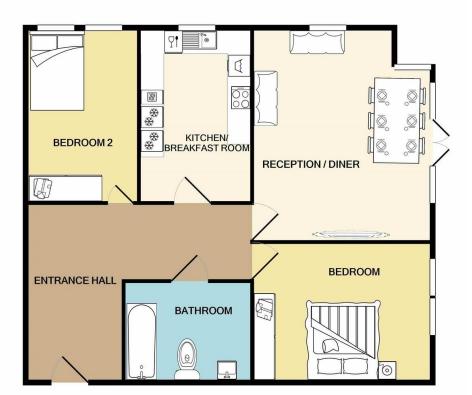

## **Property Summary**

TOTAL APPROX. FLOOR AREA 1051 SQ.FT. (97.6 SQ.M.) Whilst every attempt has been made to ensure the accuracy of the floor plan contained here, measurements of doors, windows, rooms and any other items are approximate and no responsibility is taken for any error, omission, or mis-statement. This plan is for illustrative purposes only and should be used as such by any prospective purchaser. The services, systems and appliances shown have not been tested and no guarantee as to their operability or efficiency can be given