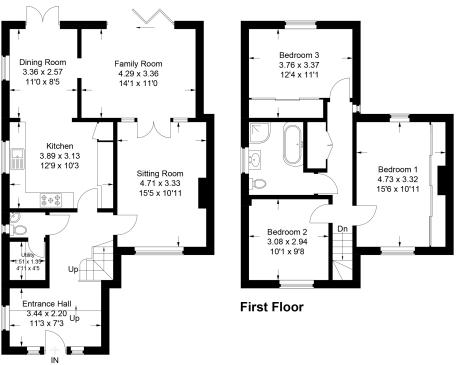

Little Chalfont Office
Nightingales Corner
Burtons Lane
Little Chalfont
Buckinghamshire
HP7 9PY

Sales | 01494 764200 Lettings | 01494 549966

Approximate Gross Internal Area Ground Floor = 73.5 sq m / 791 sq ft First Floor = 53.3 sq m / 574 sq ft Total = 126.8 sq m / 1,365 sq ft

**Ground Floor** 

This plan is for layout guidance only. Not drawn to scale unless stated. Windows and door openings are approximate. Whilst every care is taken in the preparation of this plan, please check all dimensions, shapes and compass bearings before making any decisions reliant upon them.