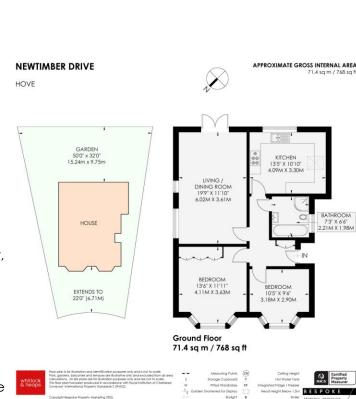

**ENTRANCE HALL** Fitted cupboard with shelving, radiator, hatch with pull down ladder to loft space.

**KITCHEN** Double aspect with UPVC double glazed window overlooking the garden. Incorporating 1 1/2 bowl sink unit with drainer and mixer tap, adjacent laminate worksurface with range of cupboards and drawers under, matching eye level wall cupboards, five gas ring 'Rangemaster' cooker with extractor over, appliance space, velux window.

LIVING/DINING ROOM Double aspect with UPVC double Score Energy rating glazed windows and French doors leading to the garden, two radiators.

BEDROOM 1 UPVC triple glazed window, radiator.

BEDROOM 2 UPVC triple glazed window, radiator.

**BATHROOM** Modern white suite comprising tiled panelled bath, separate walk in shower, wash hand basin with drawers under, low level w.c, heated ladder style towel rail, UPVC double glazed window, tiled walls and floor.

## FRONT GARDEN

**REAR GARDEN** South/Westerly aspect with decked area leading to section of lawn and patio. Outside tap and power.

Disclaime: W hitlock & Heaps have produced these particulars in good faith and they are set out as a general guide. Accuracy is not guaranteed, nor do they form part of any contract. If there is any particular aspect of these details which you require any confirmation, please do contact us, especially if contemplating a long journey. All measurements are approximate. Fixtures and fittings, other than these mentioned above, to be agreed with the seller. Any services, systems or appliances at the property have not been tested.