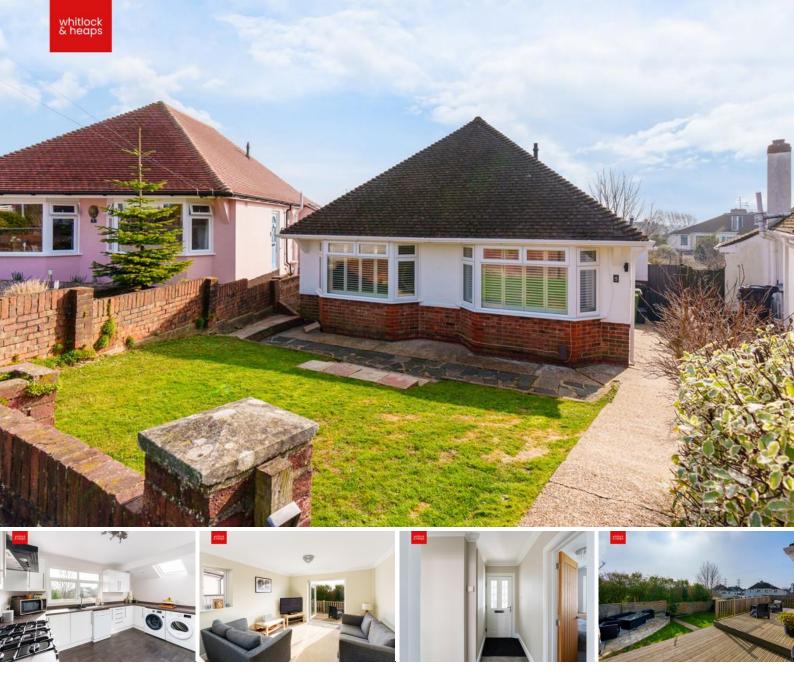

## 5 Newtimber Drive Brighton BN41 2LU

## Offers In Excess Of £425,000

- IMMACULATELY PRESENTED
- DETACHED BUNGALOW
- TWO DOUBLE BEDROOMS
- MODERN BATHROOM

- CONTEMPORARY KITCHEN
- DOUBLE ASPECT LIVING ROOM
- SOUTH/WEST FACING GARDEN
- FRONT GARDEN

01273 778577 whitlockandheaps.co.uk

Whitlock and Heaps are pleased to bring to market this two double bedroom detached bungalow being presented in excellent order throughout with a modern kitchen and bathroom. A particular feature is the double aspect living/dining room with French doors leading onto the South/West facing rear garden. Located in a guiet residential area, the local shops amenities of Lower Drive and Portslade Old Village are only a short walk away. Nearby West Hove offers a mix of independent and high street shops and larger superstores such as Sainsbury's, Tesco and Marks and Spencer are within easy reach. Shops, bars and cafes there's plenty more to be found on Boundary Road along with Portslade train station with its convenient mainline links. Commuters can also quickly reach both the A27 and A270 Old Shoreham Road.

**ENTRANCE HALL** Fitted cupboard with shelving, radiator, hatch with pull down ladder to loft space.

**KITCHEN** Double aspect with UPVC double glazed window overlooking the garden. Incorporating 1 1/2 bowl sink unit with drainer and mixer tap, adjacent laminate worksurface with range of cupboards and drawers under, matching eye level wall cupboards, five gas ring 'Rangemaster' cooker with extractor over, appliance space, velux window.

LIVING/DINING ROOM Double aspect with UPVC double Score Energy rating glazed windows and French doors leading to the garden, two radiators.

BEDROOM 1 UPVC triple glazed window, radiator.

BEDROOM 2 UPVC triple glazed window, radiator.

**BATHROOM** Modern white suite comprising tiled panelled bath, separate walk in shower, wash hand basin with drawers under, low level w.c, heated ladder style towel rail, UPVC double glazed window, tiled walls and floor.

## FRONT GARDEN

**REAR GARDEN** South/Westerly aspect with decked area leading to section of lawn and patio. Outside tap and power.

Disclaime: W hitlock & Heaps have produced these particulars in good faith and they are set out as a general guide. Accuracy is not guaranteed, nor do they form part of any contract. If there is any particular aspect of these details which you require any confirmation, please do contact us, especially if contemplating a long journey. All measurements are approximate. Fixtures and fittings, other than these mentioned above, to be agreed with the seller. Any services, systems or appliances at the property have not been tested.