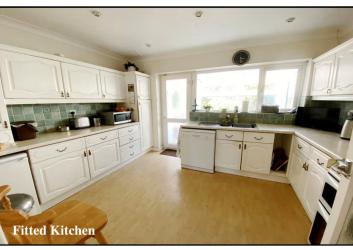

## Accommodation and approximate room sizes:

- Enclosed Entrance Lobby
- Spacious Hall: Hatch to insulated roof space. Double cupboard.
- Lounge/Dining Room: A good-sized room with wide patio doors leading to front garden. Feature open-fireplace.
- Kitchen/Breakfast Room: Range of floor and wall cupboards.
  Cooker point. Space for dishwasher & tall fridge /freezer.
  Larder cupboard. Door to:
- Utility: Plumbing for washing machine. Double doors to garden. Door to:
- Conservatory: Ceramic tiled floor. Double doors to garden.
- Bedroom 1: Front aspect window overlooking garden.
- En-Suite Shower Room
- Bedroom 2: Front aspect window overlooking garden.
- Bedroom 3: Rear aspect window overlooking garden.
- Bathroom: Panelled bath with mixer tap & shower attachment. Wash basin. Separate WC.
- Gas Central Heating & PVCu Double-Glazing
- Private Rear Garden: Delightful private garden with paved patio area to the rear of the property leading to lawn with well stocked shrub borders. Side gate. Outside tap. Garden shed.
- Wide Driveway providing ample parking & leading to:
- Detached Garage: Up & over door. Side door.
- Council Tax Band 'E'
- Energy Rating 'tbc'