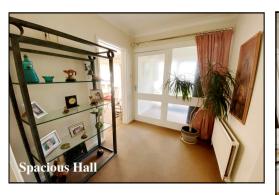

## Accommodation and approximate room sizes:

- Enclosed Entrance Lobby
- Spacious Hall: Hatch to insulated roof space. Double cupboard.
- Lounge/Dining Room: A good-sized room with wide patio doors leading to front garden. Feature open-fireplace.
- Kitchen/Breakfast Room: Range of floor and wall cupboards.
  Cooker point. Space for dishwasher & tall fridge /freezer.
  Larder cupboard. Door to:
- Utility: Plumbing for washing machine. Double doors to garden. Door to:
- Conservatory: Ceramic tiled floor. Double doors to garden.
- Bedroom 1: Front aspect window overlooking garden.
- En-Suite Shower Room
- Bedroom 2: Front aspect window overlooking garden.
- Bedroom 3: Rear aspect window overlooking garden.
- Bathroom: Panelled bath with mixer tap & shower attachment. Wash basin. Separate WC.
- Gas Central Heating & PVCu Double-Glazing
- Private Rear Garden: Delightful private garden with paved patio area to the rear of the property leading to lawn with well stocked shrub borders. Side gate. Outside tap. Garden shed.
- Wide Driveway providing ample parking & leading to:
- Detached Garage: Up & over door. Side door.
- Council Tax Band 'E'
- Energy Rating 'tbc'