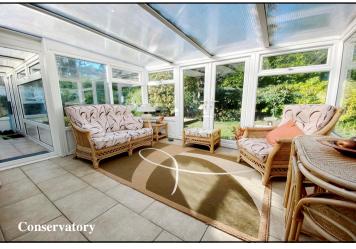

## Accommodation and approximate room sizes:

- Enclosed Entrance Lobby
- Spacious Hall: Hatch to insulated roof space. Double cupboard.
- Lounge/Dining Room: A good-sized room with wide patio doors leading to front garden. Feature open-fireplace.
- Kitchen/Breakfast Room: Range of floor and wall cupboards.
  Cooker point. Space for dishwasher & tall fridge /freezer.
  Larder cupboard. Door to:
- Utility: Plumbing for washing machine. Double doors to garden. Door to:
- Conservatory: Ceramic tiled floor. Double doors to garden.
- Bedroom 1: Front aspect window overlooking garden.
- En-Suite Shower Room
- Bedroom 2: Front aspect window overlooking garden.
- Bedroom 3: Rear aspect window overlooking garden.
- Bathroom: Panelled bath with mixer tap & shower attachment. Wash basin. Separate WC.
- Gas Central Heating & PVCu Double-Glazing
- Private Rear Garden: Delightful private garden with paved patio area to the rear of the property leading to lawn with well stocked shrub borders. Side gate. Outside tap. Garden shed.
- Wide Driveway providing ample parking & leading to:
- Detached Garage: Up & over door. Side door.
- Council Tax Band 'E'
- Energy Rating 'tbc'