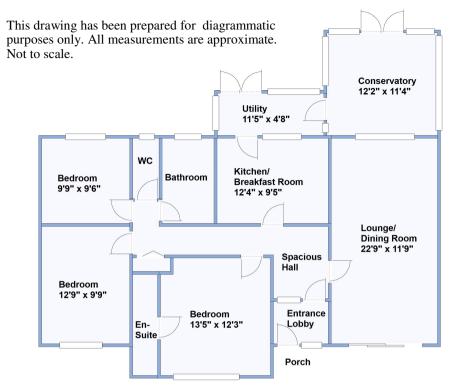

## Accommodation and approximate room sizes:

- Enclosed Entrance Lobby
- Spacious Hall: Hatch to insulated roof space. Double cupboard.
- Lounge/Dining Room: A good-sized room with wide patio doors leading to front garden. Feature open-fireplace.
- Kitchen/Breakfast Room: Range of floor and wall cupboards.
  Cooker point. Space for dishwasher & tall fridge /freezer.
  Larder cupboard. Door to:
- Utility: Plumbing for washing machine. Double doors to garden. Door to:
- Conservatory: Ceramic tiled floor. Double doors to garden.
- Bedroom 1: Front aspect window overlooking garden.
- En-Suite Shower Room
- Bedroom 2: Front aspect window overlooking garden.
- Bedroom 3: Rear aspect window overlooking garden.
- Bathroom: Panelled bath with mixer tap & shower attachment. Wash basin. Separate WC.
- Gas Central Heating & PVCu Double-Glazing
- Private Rear Garden: Delightful private garden with paved patio area to the rear of the property leading to lawn with well stocked shrub borders. Side gate. Outside tap. Garden shed.
- Wide Driveway providing ample parking & leading to:
- Detached Garage: Up & over door. Side door.
- Council Tax Band 'E'
- Energy Rating 'tbc'