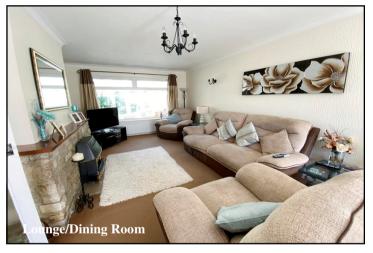

## Accommodation and approximate room sizes:

- Enclosed Entrance Lobby
- Spacious Hall: Hatch to insulated roof space. Double cupboard.
- Lounge/Dining Room: A good-sized room with wide patio doors leading to front garden. Feature open-fireplace.
- Kitchen/Breakfast Room: Range of floor and wall cupboards.
  Cooker point. Space for dishwasher & tall fridge /freezer.
  Larder cupboard. Door to:
- Utility: Plumbing for washing machine. Double doors to garden. Door to:
- Conservatory: Ceramic tiled floor. Double doors to garden.
- Bedroom 1: Front aspect window overlooking garden.
- En-Suite Shower Room
- Bedroom 2: Front aspect window overlooking garden.
- Bedroom 3: Rear aspect window overlooking garden.
- Bathroom: Panelled bath with mixer tap & shower attachment. Wash basin. Separate WC.
- Gas Central Heating & PVCu Double-Glazing
- Private Rear Garden: Delightful private garden with paved patio area to the rear of the property leading to lawn with well stocked shrub borders. Side gate. Outside tap. Garden shed.
- Wide Driveway providing ample parking & leading to:
- Detached Garage: Up & over door. Side door.
- Council Tax Band 'E'
- Energy Rating 'tbc'