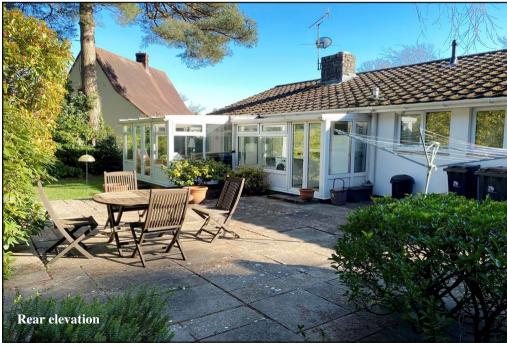

## Accommodation and approximate room sizes:

- Enclosed Entrance Lobby
- Spacious Hall: Hatch to insulated roof space. Double cupboard.
- Lounge/Dining Room: A good-sized room with wide patio doors leading to front garden. Feature open-fireplace.
- Kitchen/Breakfast Room: Range of floor and wall cupboards.
  Cooker point. Space for dishwasher & tall fridge /freezer.
  Larder cupboard. Door to:
- Utility: Plumbing for washing machine. Double doors to garden. Door to:
- Conservatory: Ceramic tiled floor. Double doors to garden.
- Bedroom 1: Front aspect window overlooking garden.
- En-Suite Shower Room
- Bedroom 2: Front aspect window overlooking garden.
- Bedroom 3: Rear aspect window overlooking garden.
- Bathroom: Panelled bath with mixer tap & shower attachment. Wash basin. Separate WC.
- Gas Central Heating & PVCu Double-Glazing
- Private Rear Garden: Delightful private garden with paved patio area to the rear of the property leading to lawn with well stocked shrub borders. Side gate. Outside tap. Garden shed.
- Wide Driveway providing ample parking & leading to:
- Detached Garage: Up & over door. Side door.
- Council Tax Band 'E'
- Energy Rating 'tbc'