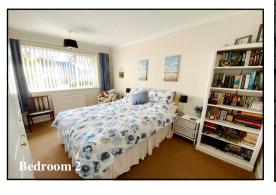

## Accommodation and approximate room sizes:

- Enclosed Entrance Lobby
- Spacious Hall: Hatch to insulated roof space. Double cupboard.
- Lounge/Dining Room: A good-sized room with wide patio doors leading to front garden. Feature open-fireplace.
- Kitchen/Breakfast Room: Range of floor and wall cupboards.
  Cooker point. Space for dishwasher & tall fridge /freezer.
  Larder cupboard. Door to:
- Utility: Plumbing for washing machine. Double doors to garden. Door to:
- Conservatory: Ceramic tiled floor. Double doors to garden.
- Bedroom 1: Front aspect window overlooking garden.
- En-Suite Shower Room
- Bedroom 2: Front aspect window overlooking garden.
- Bedroom 3: Rear aspect window overlooking garden.
- Bathroom: Panelled bath with mixer tap & shower attachment. Wash basin. Separate WC.
- Gas Central Heating & PVCu Double-Glazing
- Private Rear Garden: Delightful private garden with paved patio area to the rear of the property leading to lawn with well stocked shrub borders. Side gate. Outside tap. Garden shed.
- Wide Driveway providing ample parking & leading to:
- Detached Garage: Up & over door. Side door.
- Council Tax Band 'E'
- Energy Rating 'tbc'