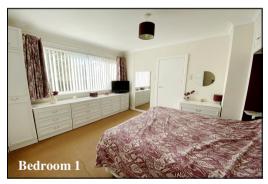

## Accommodation and approximate room sizes:

- Enclosed Entrance Lobby
- Spacious Hall: Hatch to insulated roof space. Double cupboard.
- Lounge/Dining Room: A good-sized room with wide patio doors leading to front garden. Feature open-fireplace.
- Kitchen/Breakfast Room: Range of floor and wall cupboards.
  Cooker point. Space for dishwasher & tall fridge /freezer.
  Larder cupboard. Door to:
- Utility: Plumbing for washing machine. Double doors to garden. Door to:
- Conservatory: Ceramic tiled floor. Double doors to garden.
- Bedroom 1: Front aspect window overlooking garden.
- En-Suite Shower Room
- Bedroom 2: Front aspect window overlooking garden.
- Bedroom 3: Rear aspect window overlooking garden.
- Bathroom: Panelled bath with mixer tap & shower attachment. Wash basin. Separate WC.
- Gas Central Heating & PVCu Double-Glazing
- Private Rear Garden: Delightful private garden with paved patio area to the rear of the property leading to lawn with well stocked shrub borders. Side gate. Outside tap. Garden shed.
- Wide Driveway providing ample parking & leading to:
- Detached Garage: Up & over door. Side door.
- Council Tax Band 'E'
- Energy Rating 'tbc'