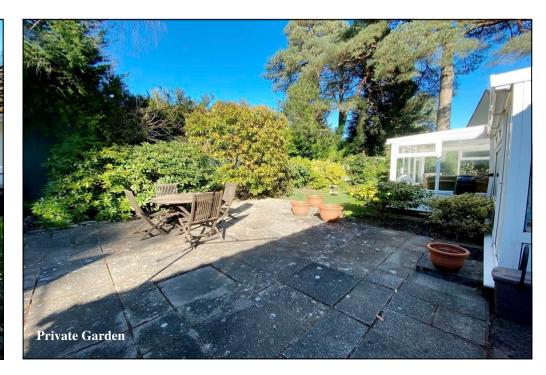

## Accommodation and approximate room sizes:

- Enclosed Entrance Lobby
- Spacious Hall: Hatch to insulated roof space. Double cupboard.
- Lounge/Dining Room: A good-sized room with wide patio doors leading to front garden. Feature open-fireplace.
- Kitchen/Breakfast Room: Range of floor and wall cupboards.
  Cooker point. Space for dishwasher & tall fridge /freezer.
  Larder cupboard. Door to:
- Utility: Plumbing for washing machine. Double doors to garden. Door to:
- Conservatory: Ceramic tiled floor. Double doors to garden.
- Bedroom 1: Front aspect window overlooking garden.
- En-Suite Shower Room
- Bedroom 2: Front aspect window overlooking garden.
- Bedroom 3: Rear aspect window overlooking garden.
- Bathroom: Panelled bath with mixer tap & shower attachment. Wash basin. Separate WC.
- Gas Central Heating & PVCu Double-Glazing
- Private Rear Garden: Delightful private garden with paved patio area to the rear of the property leading to lawn with well stocked shrub borders. Side gate. Outside tap. Garden shed.
- Wide Driveway providing ample parking & leading to:
- Detached Garage: Up & over door. Side door.
- Council Tax Band 'E'
- Energy Rating 'tbc'