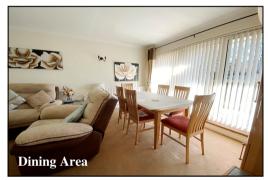

## Accommodation and approximate room sizes:

- Enclosed Entrance Lobby
- Spacious Hall: Hatch to insulated roof space. Double cupboard.
- Lounge/Dining Room: A good-sized room with wide patio doors leading to front garden. Feature open-fireplace.
- Kitchen/Breakfast Room: Range of floor and wall cupboards.
  Cooker point. Space for dishwasher & tall fridge /freezer.
  Larder cupboard. Door to:
- Utility: Plumbing for washing machine. Double doors to garden. Door to:
- Conservatory: Ceramic tiled floor. Double doors to garden.
- Bedroom 1: Front aspect window overlooking garden.
- En-Suite Shower Room
- Bedroom 2: Front aspect window overlooking garden.
- Bedroom 3: Rear aspect window overlooking garden.
- Bathroom: Panelled bath with mixer tap & shower attachment. Wash basin. Separate WC.
- Gas Central Heating & PVCu Double-Glazing
- Private Rear Garden: Delightful private garden with paved patio area to the rear of the property leading to lawn with well stocked shrub borders. Side gate. Outside tap. Garden shed.
- Wide Driveway providing ample parking & leading to:
- Detached Garage: Up & over door. Side door.
- Council Tax Band 'E'
- Energy Rating 'tbc'