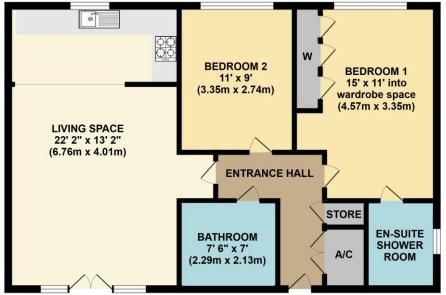

# The Property

Upon entering the communal hallway, stairs and a lift provide access to the top floor and also to the underground parking space. A personal door then leads into the hallway with storage and utility cupboards. The spacious light, bright and airy dual aspect open plan lounge/kitchen/diner is a particular feature benefiting from a Juliet balcony and ample space for furniture.

There are two double bedrooms with a particularly impressive master benefiting from fitted wardrobes and a beautifully presented en-

suite shower room. A stylish modern fitted family bathroom then completes the accommodation.