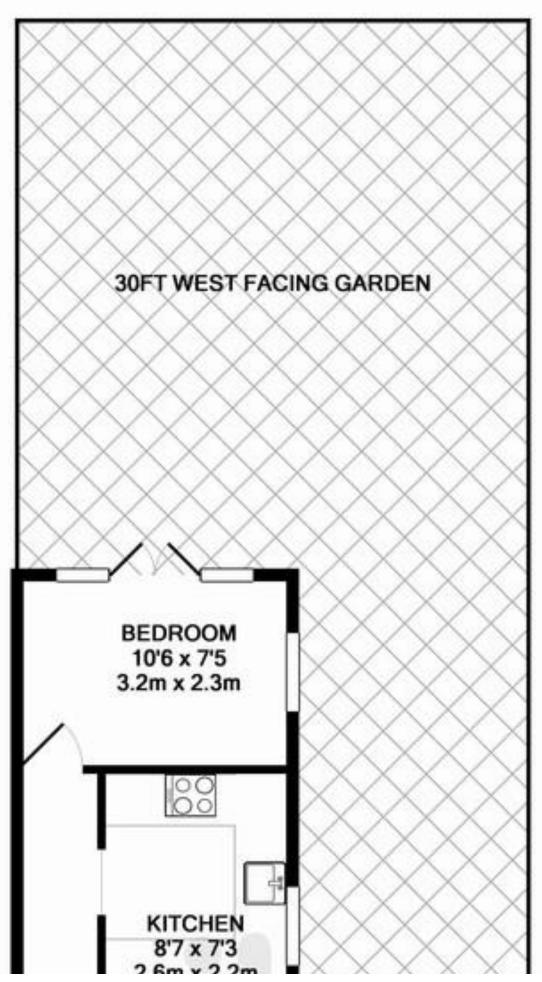

Fernhead Road, Queens Park W9 £2,100 pcm

Mile are delighted to offer on to the market this fantastic two bedroom apartment set on the ground floor of this semi-detached Victorian conversion.

The property boasts a bright and airy reception room with a fire place and bay windows, two bedrooms (one with French doors leading to the garden), a three piece bathroom, a separate kitchen and a fantastic 30ft west facing garden.

- Great garden apartment
- Two bedrooms
- Amazing 30ft west facing garden
- Good condition
- Available early May 2025

- Offered furnished
- Separate kitchen
- Semi-detached Victorian conversion
- Fantastic location
- Close to shops and transports