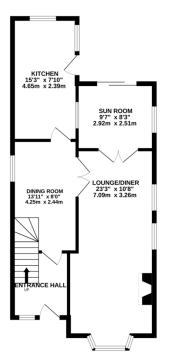

## Phillips George

GROUND FLOOR 608 sq.ft. (56.5 sq.m.) approx

1ST FLOOR 405 sq.ft. (37.6 sq.m.) approx.

BALCONY

EPC to be confirmed

BATHROOM 80° × 6'4° 2.44m × 1.93m BEDROOM 10° × 10°8° 3.35m × 3.26m BEDROOM 11°11° × 10°8° 3.35m × 3.26m BEDROOM 11°11° × 10°8° 3.62m × 3.26m BEDROOM 11°11° × 10°8° 3.62m × 3.26m