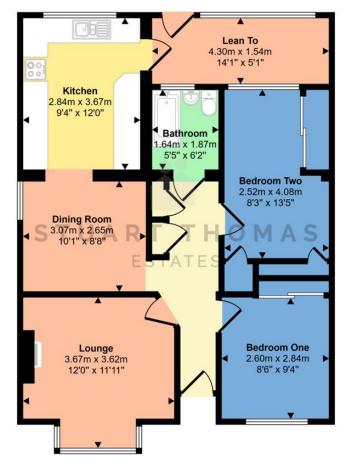

### **ENTRANCE HALL**

Double glazed entrance door with a glazed panel leads to the entrance hall. Access to the loft. Two large storage cupboards.

### LOUNGE

Double glazed bay window to the front aspect. Double radiator. Feature fireplace. Three wall light points.

### DINING ROOM

Double glazed window to the side. Double radiator. Open plan to the:-

### **KITCHEN**

Fitted with units at eye and base level with ample work surfaces over. Two and a half bowl single drainer stainless steel sink unit with a mixer tap over. Space and plumbing for a washing machine. Double glazed window to the rear. Cupboard housing the gas fired central heating boiler. Double glazed door leads to the lean to/conservatory. Extractor cooker hood. Tiled floor.

### LEAN TO/CONSERVATORY

With a double glazed door leading to the rear garden.

### BEDROOM ONE

Double glazed window to the front. Radiator. Coving. Sliding door wardrobes.

### BEDROOM TWO

Double glazed window to the rear. Double radiator. Sliding door wardrobes. Two built in storage cupboards.

# BATHROOM

A 3 piece white suite comprising a low level wc pedestal wash basin and a panelled bath with an electric shower over.

Obscure double glazed window to the rear. Radiator.

### Approx Gross Internal Area 72 sq m / 776 sq ft

Floorplan