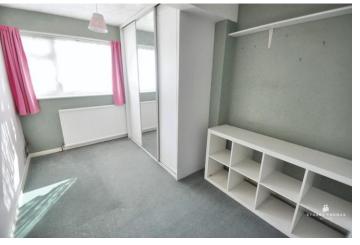

### BEDROOM ONE

Double glazed window to the front. Radiator. Coving. Sliding door wardrobes.

### BEDROOM TWO

Double glazed window to the rear. Double radiator. Sliding door wardrobes. Two built in storage cupboards.