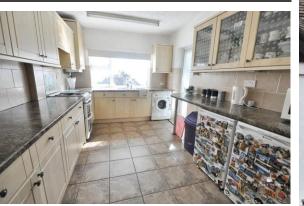

### **KITCHEN**

Fitted with units at eye and base level with ample work surfaces over. Two and a half bowl single drainer stainless steel sink unit with a mixer tap over. Space and plumbing for a washing machine. Double glazed window to the rear. Cupboard housing the gas fired central heating boiler. Double glazed door leads to the lean to/conservatory. Extractor cooker hood. Tiled floor.