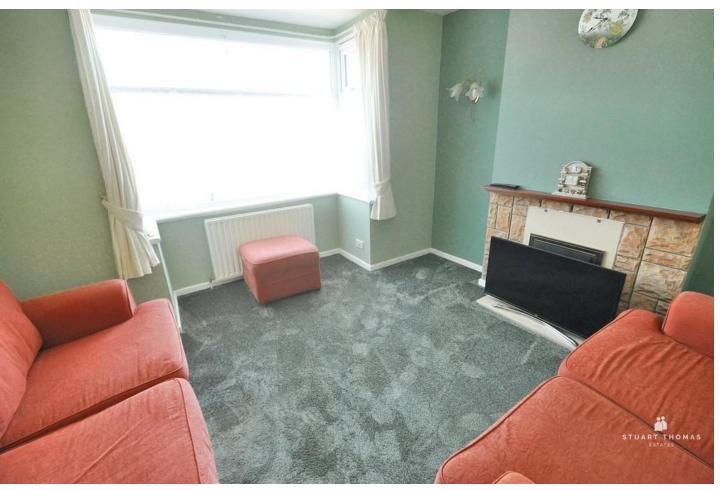

### LOUNGE

Double glazed bay window to the front aspect. Double radiator. Feature fireplace. Three wall light points.