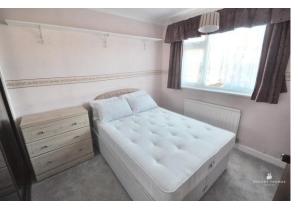

### BEDROOM ONE

Double glazed window to the front. Radiator. Coving. Sliding door wardrobes.

### BEDROOM TWO

Double glazed window to the rear. Double radiator. Sliding door wardrobes. Two built in storage cupboards.