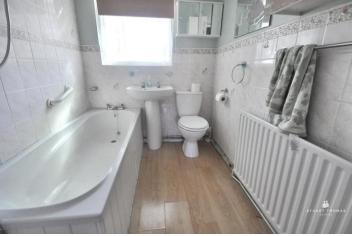

# BATHROOM

A 3 piece white suite comprising a low level wc pedestal wash basin and a panelled bath with an electric shower over.

Obscure double glazed window to the rear. Radiator.