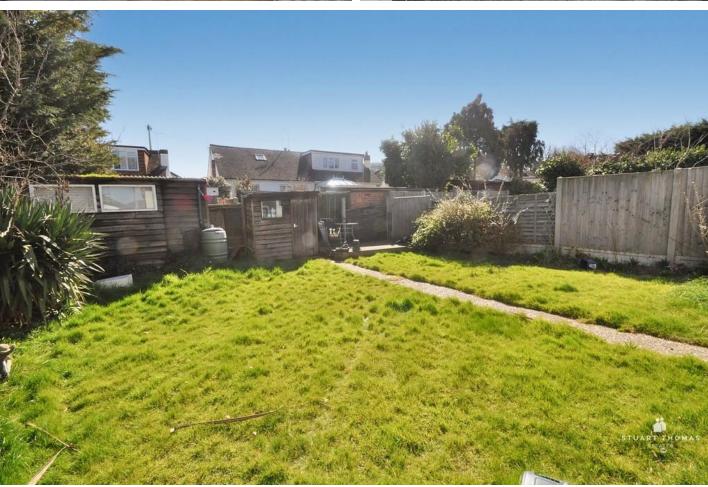

# REAR GARDEN

This south east facing rear garden is laid to lawn. Two sheds. Decked area. Side access to the front. External water supply.