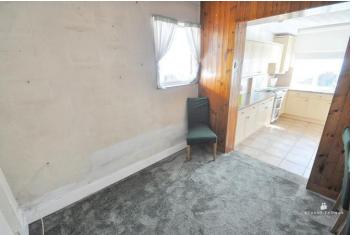

### DINING ROOM

Double glazed window to the side. Double radiator. Open plan to the:-

### **KITCHEN**

Fitted with units at eye and base level with ample work surfaces over. Two and a half bowl single drainer stainless steel sink unit with a mixer tap over. Space and plumbing for a washing machine. Double glazed window to the rear. Cupboard housing the gas fired central heating boiler. Double glazed door leads to the lean to/conservatory. Extractor cooker hood. Tiled floor.