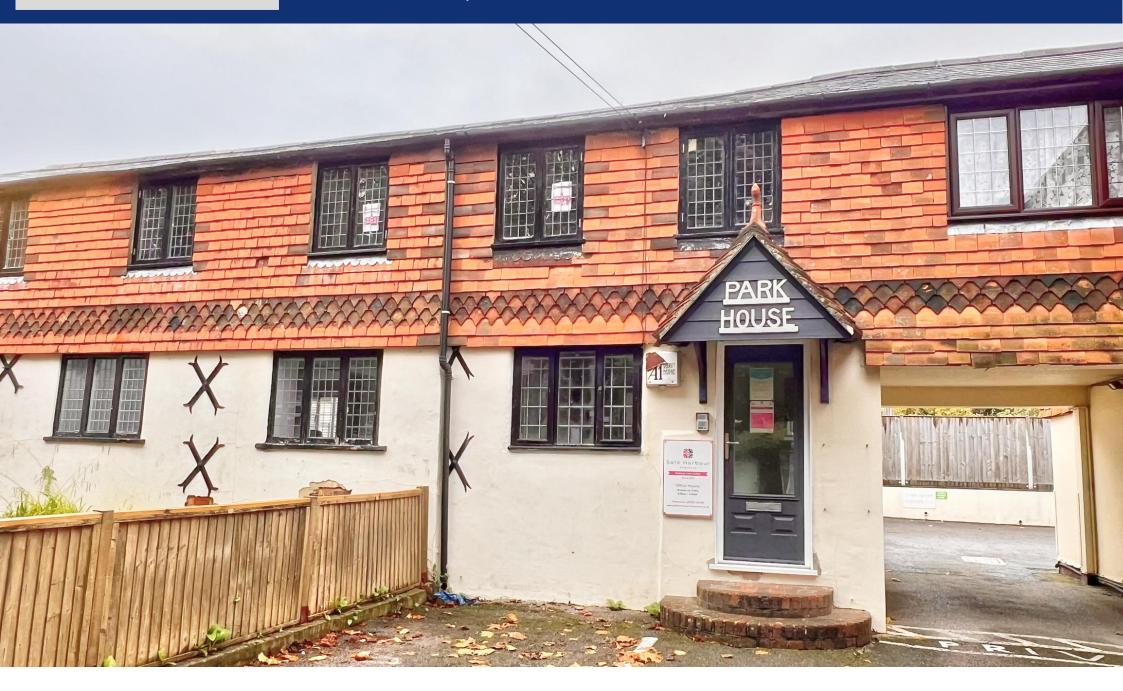

## Jacobs & Hunt

UNIT 3, PARK HOUSE, 55 CHAPEL STREET, PETERSFIELD, HAMPSHIRE, GU32 3DL **ASKING PRICE OF £125,000** 

Bright and spacious ground floor office situated adjacent to Waitrose car park in Petersfield and just a few minutes walk to the mainline railway station. The office is split into three rooms and a kitchen with WC. Total size approximately 420 square feet.