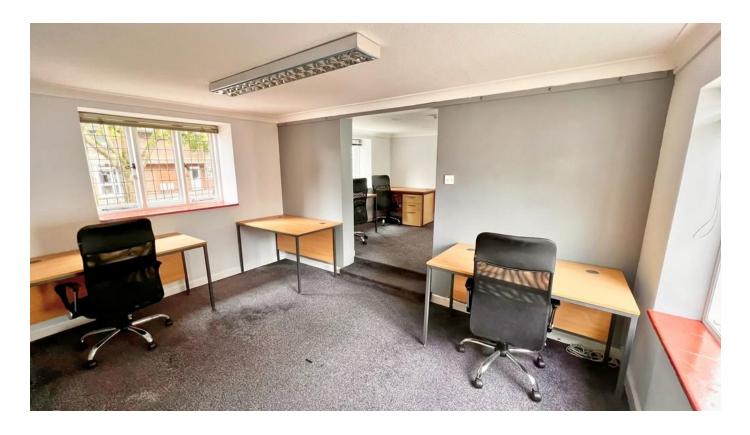

## Jacobs & Hunt

UNIT 3, PARK HOUSE, 55 CHAPEL STREET, PETERSFIELD, HAMPSHIRE, GU32 3DL **ASKING PRICE OF £125,000** 

Bright and spacious ground floor office situated adjacent to Waitrose car park in Petersfield and just a few minutes walk to the mainline railway station. The office is split into three rooms and a kitchen with WC. Total size approximately 420 square feet.

Recently re-decorated.

Original Lease being 900 years - outstanding lease to be confirmed.

Building Insurance - £300 per annum.

Reception Office 8.31' x 13.92' 115 sq.ft
Office II 9.03' x 13.48' 121 sq.ft
Office III 9.5' x 13.96' 132 sq.ft
Kitchen/WC 11.29' x 4.6' 52 sq.ft