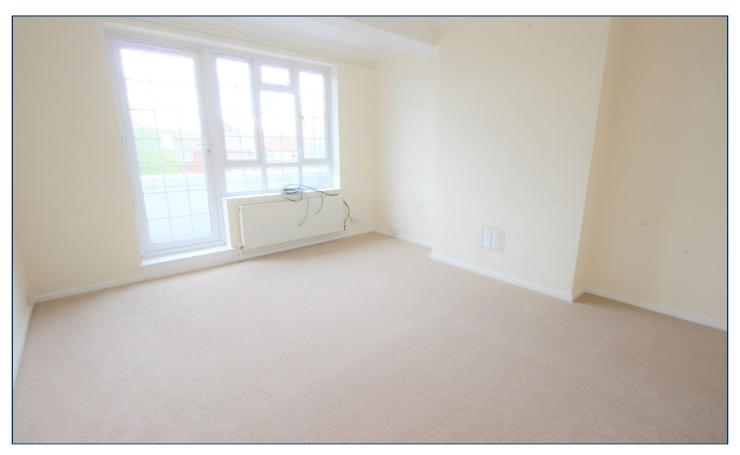

# LOUNGE - 4.5m x 3.84m (14' 9" x 12' 7")

Radiator, coved and flat ceilings, telephone point, double glazed window, double glazed door leading to the sun balcony. Door to -