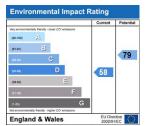

x 10')

Excellent range of units comprising inset single drainer stainless steel sink unit with mixer tap with cupboards and drawer under, space with Bosch washing machine, roll top work surface adjacent, cupboards and drawers under, eye level cupboards over, wall mounted gas fired boiler supplying domestic hot water and central heating, tall fridge freezer, part tiled walls, radiator, flat ceiling, double glazed window, double glazed door giving rear access.

### BATHROOM/WC

White bathroom suite comprising bath with twin hand grips with Mira shower unit, shower screen, pedal wash wash basin, low level WC, radiator, frosted double glazed window, part tiled walls, flat ceiling.

## **OUTSIDE**

Potential garage available on a monthly rental basis.

### **GROUND RENT -**

£100 Per Year