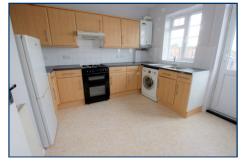

## KITCHEN - 3.35m x 3.05m (11' x 10')

Excellent range of units comprising inset single drainer stainless steel sink unit with mixer tap with cupboards and drawer under, space with Bosch washing machine, roll top work surface adjacent, cupboards and drawers under, eye level cupboards over, wall mounted gas fired boiler supplying domestic hot water and central heating, tall fridge freezer, part tiled walls, radiator, flat ceiling, double glazed window, double glazed door giving rear access.