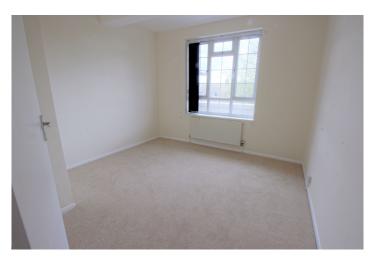

# BEDROOM TWO - 3.38m x 2.08m (11' 1" x 6' 10")

Double glazed window, radiator and flat ceiling.

### BEDROOM ONE - 3.35m x 3.35m (11' x 11')

Radiator, double glazed windows, coved and flat ceiling.