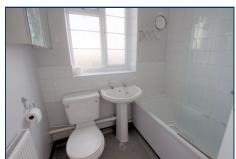

### BATHROOM/WC

White bathroom suite comprising bath with twin hand grips with Mira shower unit, shower screen, pedal wash wash basin, low level WC, radiator, frosted double glazed window, part tiled walls, flat ceiling.