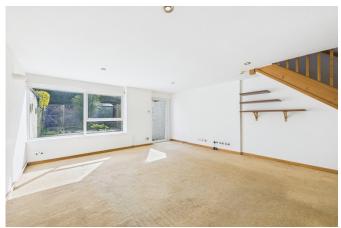

#### **PROPERTY**

Tenure: Freehold

The front door of this perfectly situated two-bedroom home opens into a convenient entrance hall, providing room to take off shoes, coats and settle in. As you enter the property, you will find a door directly ahead of you and this provides access to the downstairs WC adding a convenance to the property. Moving through into the main living space a door to your left takes you through to the kitchen. The kitchen offers built in appliances, as well as plenty of work surface and storage space. Working your way back into the main open living space you will find the lounge/diner that is light,

airy and offers ample space for furniture placement and a dining area, with a back door leading into the garden. Moving upstairs, you are greeted by the landing which offers access to all rooms. The main bedroom is a generous size with a large built-in wardrobe that offers additional storage. Bedroom two is situated to the back of the property overlooking the rear garden and is also a generous sized double bedroom, with plenty of space for free standing furniture. Finally, completing the living accommodation is the bathroom fitted with a white suite and large walk-in shower, also benefiting from a large skylight filling the room with natural light