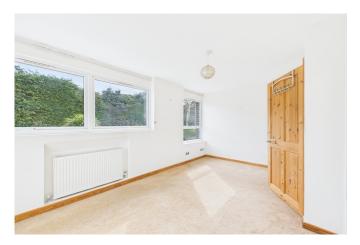

airy and offers ample space for furniture placement and a dining area, with a back door leading into the garden. Moving upstairs, you are greeted by the landing which offers access to all rooms. The main bedroom is a generous size with a large built-in wardrobe that offers additional storage. Bedroom two is situated to the back of the property overlooking the rear garden and is also a generous sized double bedroom, with plenty of space for free standing furniture. Finally, completing the living accommodation is the bathroom fitted with a white suite and large walk-in shower, also benefiting from a large skylight filling the room with natural light