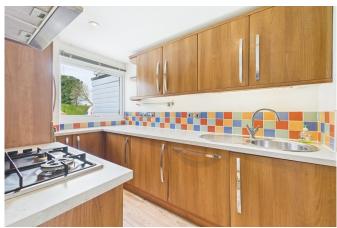

#### **PROPERTY**

Tenure: Freehold

The front door of this perfectly situated two-bedroom home opens into a convenient entrance hall, providing room to take off shoes, coats and settle in. As you enter the property, you will find a door directly ahead of you and this provides access to the downstairs WC adding a convenance to the property. Moving through into the main living space a door to your left takes you through to the kitchen. The kitchen offers built in appliances, as well as plenty of work surface and storage space. Working your way back into the main open living space you will find the lounge/diner that is light,