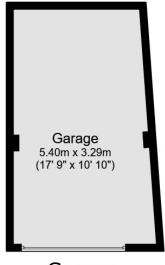

#### **OUTISDE**

This mid terrace property is set back from the road overlooking a beautifully kept central green, which is located next to an area of residents parking. This property has the added benefit of a garage, with an up and over door which is located en bloc, off of the road. The rear garden is a particular feature of this fine property, with a generous patio, perfect for barbecues in the summer months, which leads on to an area of lawn. At the top of the garden is a further patio, shed providing additional storage and a gate providing rear access

#### **Council Tax**

Band C

First Floor

Garage