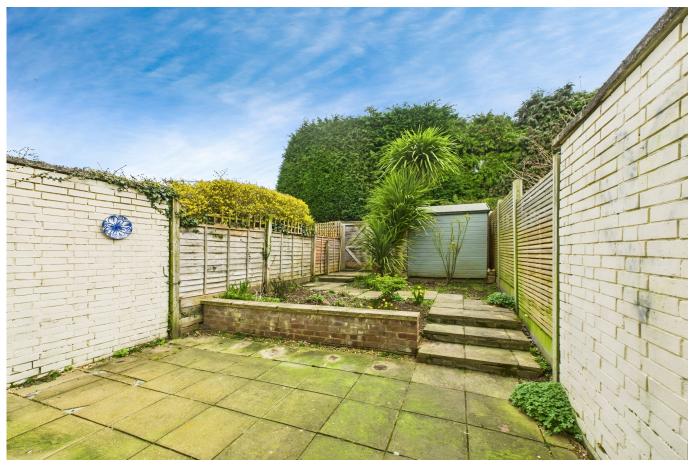

#### **OUTISDE**

This mid terrace property is set back from the road overlooking a beautifully kept central green, which is located next to an area of residents parking. This property has the added benefit of a garage, with an up and over door which is located en bloc, off of the road. The rear garden is a particular feature of this fine property, with a generous patio, perfect for barbecues in the summer months, which leads on to an area of lawn. At the top of the garden is a further patio, shed providing additional storage and a gate providing rear access