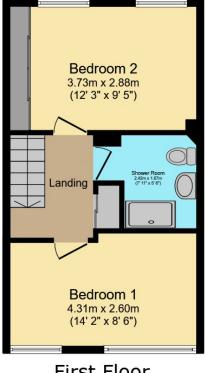

airy and offers ample space for furniture placement and a dining area, with a back door leading into the garden. Moving upstairs, you are greeted by the landing which offers access to all rooms. The main bedroom is a generous size with a large built-in wardrobe that offers additional storage. Bedroom two is situated to the back of the property overlooking the rear garden and is also a generous sized double bedroom, with plenty of space for free standing furniture. Finally, completing the living accommodation is the bathroom fitted with a white suite and large walk-in shower, also benefiting from a large skylight filling the room with natural light

#### **Map Location**

**Total Approximate Floor Area** 952 Sq Ft / 88.5 Sq M