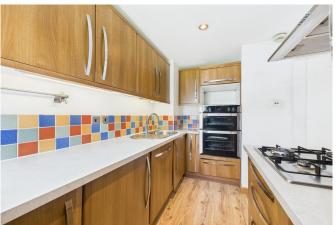

#### **PROPERTY**

Tenure: Freehold

The front door of this perfectly situated two-bedroom home opens into a convenient entrance hall, providing room to take off shoes, coats and settle in. As you enter the property, you will find a door directly ahead of you and this provides access to the downstairs WC adding a convenance to the property. Moving through into the main living space a door to your left takes you through to the kitchen. The kitchen offers built in appliances, as well as plenty of work surface and storage space. Working your way back into the main open living space you will find the lounge/diner that is light,