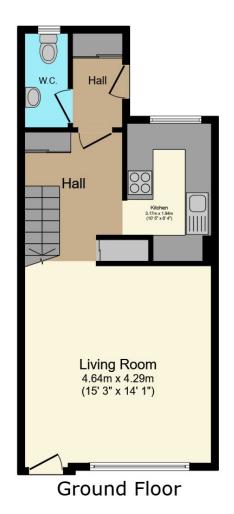

#### **PROPERTY**

Tenure: Freehold

The front door of this perfectly situated two-bedroom home opens into a convenient entrance hall, providing room to take off shoes, coats and settle in. As you enter the property, you will find a door directly ahead of you and this provides access to the downstairs WC adding a convenance to the property. Moving through into the main living space a door to your left takes you through to the kitchen. The kitchen offers built in appliances, as well as plenty of work surface and storage space. Working your way back into the main open living space you will find the lounge/diner that is light,

airy and offers ample space for furniture placement and a dining area, with a back door leading into the garden. Moving upstairs, you are greeted by the landing which offers access to all rooms. The main bedroom is a generous size with a large built-in wardrobe that offers additional storage. Bedroom two is situated to the back of the property overlooking the rear garden and is also a generous sized double bedroom, with plenty of space for free standing furniture. Finally, completing the living accommodation is the bathroom fitted with a white suite and large walk-in shower, also benefiting from a large skylight filling the room with natural light

#### **Map Location**

**Total Approximate Floor Area** 952 Sq Ft / 88.5 Sq M