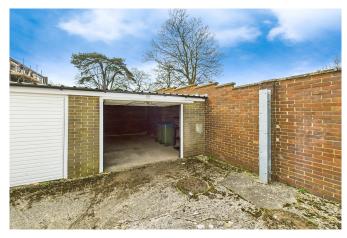

#### **OUTISDE**

This mid terrace property is set back from the road overlooking a beautifully kept central green, which is located next to an area of residents parking. This property has the added benefit of a garage, with an up and over door which is located en bloc, off of the road. The rear garden is a particular feature of this fine property, with a generous patio, perfect for barbecues in the summer months, which leads on to an area of lawn. At the top of the garden is a further patio, shed providing additional storage and a gate providing rear access

#### **Council Tax**

Band C

First Floor

Garage