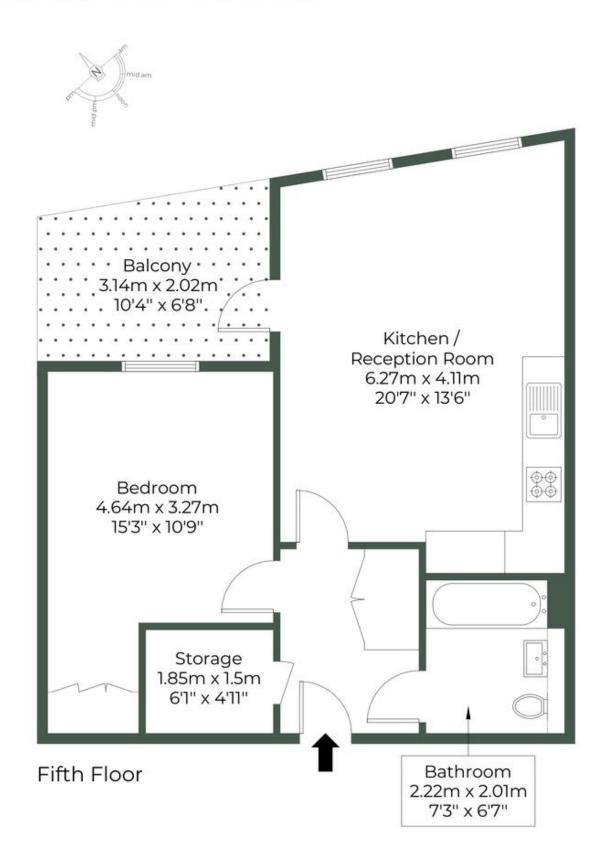

## **EDGWARE ROAD NW9 OFJ**

Approximate Gross Internal Area = 51.7 sq.m / 556 sq.ft

MONEY LAUNDERING REGULATIONS 2003: Intending purchasers will be asked to produce identification documentation at a later stage and we would ask for your co-operation in order that there will be no delay in agreeing the sale.