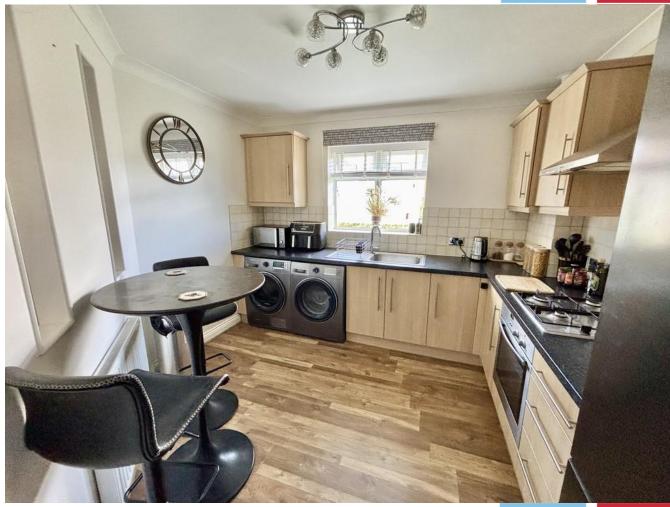

# **The Property**

Situated just moments' from the bustling high street of Broadstone is this very well presented first floor flat benefitting from gas fired central heating and UPVC double glazing.

The property is situated alongside just three other homes and is approached via a communal entrance hall to a first floor landing. The property itself then has a reception hall leading to a pleasant lounge with bay window to the front aspect, a well equipped kitchen, generous

bedroom and then the bathroom. Outside there is a tarmac driveway leading to the allocated parking space.

The property benefits from a generous lease of 125 years from January 2005 so has 104 years remaining. The ground rent is £175 per annum and there is a service charge of £675 per annum.