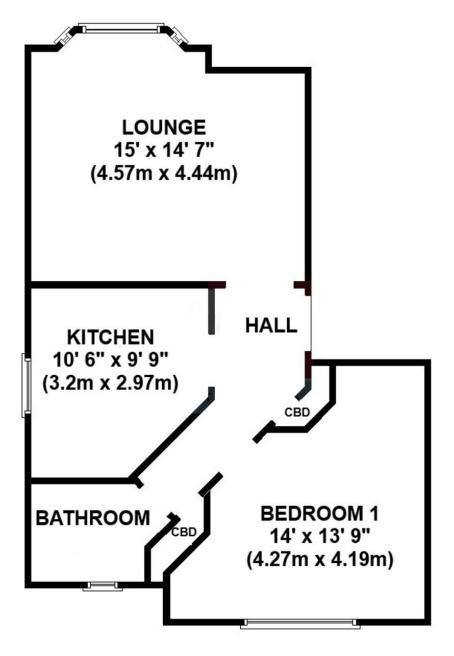

# **The Property**

Situated just moments' from the bustling high street of Broadstone is this very well presented first floor flat benefitting from gas fired central heating and UPVC double glazing.

The property is situated alongside just three other homes and is approached via a communal entrance hall to a first floor landing. The property itself then has a reception hall leading to a pleasant lounge with bay window to the front aspect, a well equipped kitchen, generous

bedroom and then the bathroom. Outside there is a tarmac driveway leading to the allocated parking space.

The property benefits from a generous lease of 125 years from January 2005 so has 104 years remaining. The ground rent is £175 per annum and there is a service charge of £675 per annum.