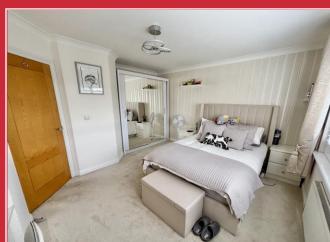

## **Key Features**

- GENEROUS MAIN BEDROOM
- ATTRACTIVE LOUNGE WITH BAY WINDOW
- MODERN FITTED KITCHEN
- WELL APPOINTED BATHROOM
- GAS FIRED CENTRAL HEATING & UPVC DOUBLE GLAZING
- SMOOTH PLASTERED CEILINGS THROUGHOUT
- OAK VENEER INTERNAL DOORS
- SITUATED IN A SMALL BLOCK OF JUST 4 PROPERTIES
- ALLOCATED PARKING SPACE
- MOMENTS' WALK TO AMENITIES

# **The Property**

Situated just moments' from the bustling high street of Broadstone is this very well presented first floor flat benefitting from gas fired central heating and UPVC double glazing.

The property is situated alongside just three other homes and is approached via a communal entrance hall to a first floor landing. The property itself then has a reception hall leading to a pleasant lounge with bay window to the front aspect, a well equipped kitchen, generous