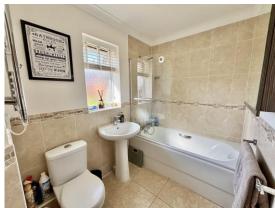

## **Key Features**

- GENEROUS MAIN BEDROOM
- ATTRACTIVE LOUNGE WITH BAY WINDOW
- MODERN FITTED KITCHEN
- WELL APPOINTED BATHROOM
- GAS FIRED CENTRAL HEATING & UPVC DOUBLE GLAZING
- SMOOTH PLASTERED CEILINGS THROUGHOUT
- OAK VENEER INTERNAL DOORS
- SITUATED IN A SMALL BLOCK OF JUST 4 PROPERTIES
- ALLOCATED PARKING SPACE
- MOMENTS' WALK TO AMENITIES

bedroom and then the bathroom. Outside there is a tarmac driveway leading to the allocated parking space.

The property benefits from a generous lease of 125 years from January 2005 so has 104 years remaining. The ground rent is £175 per annum and there is a service charge of £675 per annum.