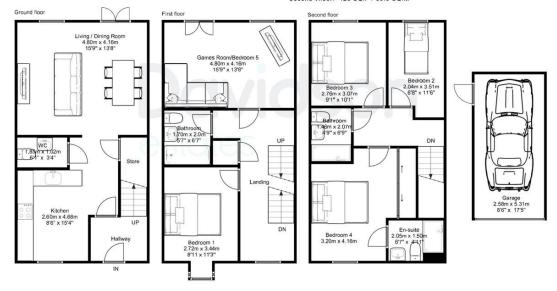

## Davidson

£750,000

FREEHOLD

v

APPROXIMATE GROSS INTERNAL AREA: 1288.4 SQ.F / 119.7 SQ.M Ground floor: 451 SQ.F / 41 SQ.M First floor: 422 SQ.F / 39.2 SQ.M Second vfloor: 425 SQ.F / 39.5 SQ.M

Floorplan measurements are for illustrative purpose only. Floor plan by www.sebastiano.co.uk.