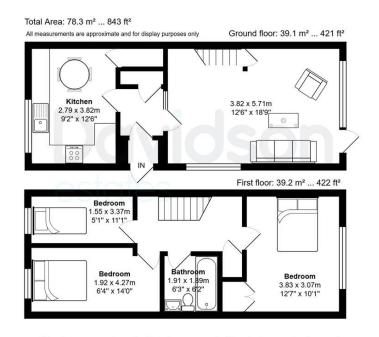

## £195,000 (OIRO) FREEHOLD

Floorplan measurements are for illustrative purpose only. Floor plan by www.sebastiano.co.uk.