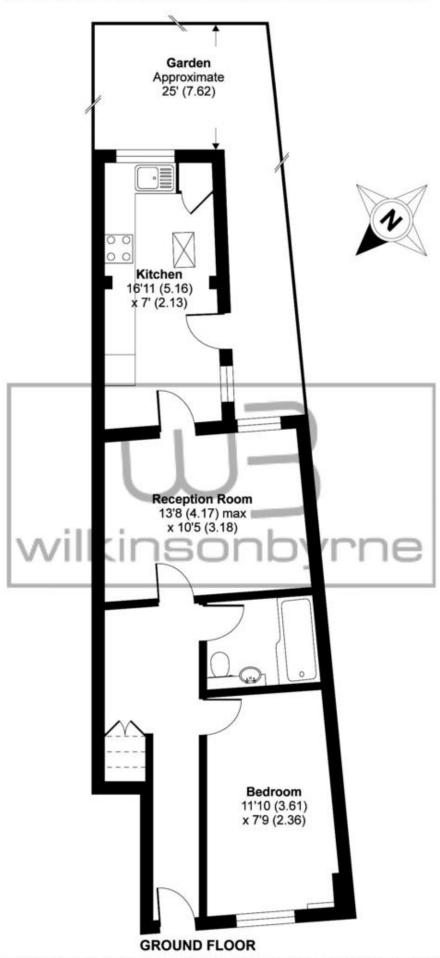

## Whittington Road, Bowes Park, London, N22

APPROX. GROSS INTERNAL FLOOR AREA 528 SQ FT 49 SQ METRES

Whilst every attempt has been made to ensure the accuracy of the floor plan contained here, measurements of doors, windows and rooms are approximate and no responsibility is taken for any error, omission or misstatement. These plans are for representation purposes only as defined by RICS Code of Measuring Practice and should be used as such by any prospective purchaser. Specifically no guarantee is given on the total square footage of the property if quoted on this plan. Any figure given is for initial guidance only and should not be relied on as a basis of valuation.