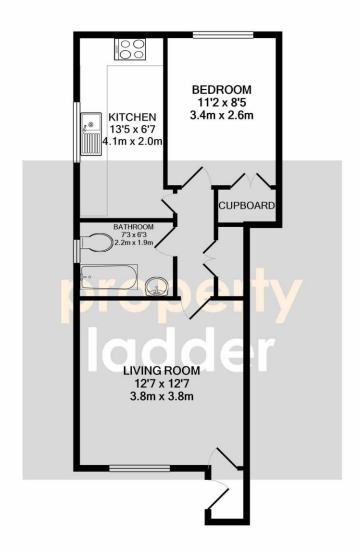

#### **Room Dimensions**

#### **Entrance Porch**

Living Room 12'7 x 12'7 (3.8m x 3.8m)

Bathroom 7'3 x 6'3 (2.2m x 1.9m)

Kitchen 13'5 x 6'7 (4.1m x 2.0m)

Bedroom 11'2 x 8'5 (3.4m x 2.6m)

#### TOTAL APPROX. FLOOR AREA 448 SQ.FT. (41.6 SQ.M.)

Whilst every attempt has been made to ensure the accuracy of the floor plan contained here, measurements of doors, windows, rooms and any other items are approximate and no responsibility is taken for any error, omission, or mis-statement. This plan is for illustrative purposes only and should be used as such by any prospective purchaser. The services, systems and appliances shown have not been tested and no guarantee as to their operability or efficiency can be given

Made with Metropix ©2021