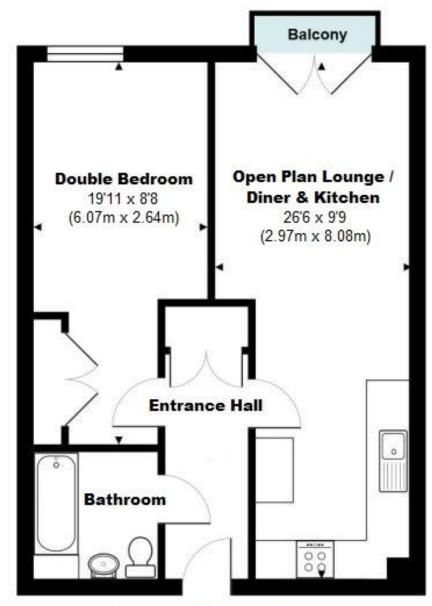

# **Fourth Floor**

Total Internal Area: 46.9 sq.m. / 505 sq.ft.

All measurements are approximate and for display purposes only

#### Accommodation

Lift and stairs rising to:

**FOURTH FLOOR** 

**ENTRANCE HALL** 

BATHROOM 6' 9" x 6' 6" (2.06m x 1.98m)

DOUBLE BEDROOM 19' 11" x 8' 8" (6.07m x 2.64m) With built-in wardrobes

OPEN PLAN LOUNGE / DINER 26' 9" x 9' 9" (8.15m x 2.97m)

MODERN KITCHEN AREA With integrated appliances

**OUTSIDE** 

PRIVATE BALCONY