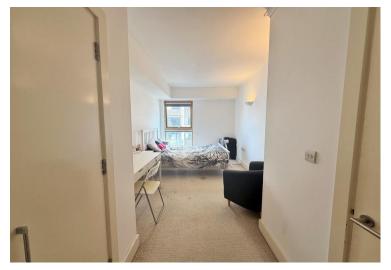

With a lift service to the fourth floor, once inside the property you'll find the layout is well planned and flows conventionally with all rooms accessible from the entrance hall. Accommodation comprises of entrance hall, a neutral bathroom suite, double bedroom with built-in wardrobes, and a fantastic open plan lounge / diner with a modern fitted kitchen area featuring integrated appliances. This sociable room opens onto a private balcony where you can make the most of some breath taking views overlooking the entire City from Brighton racecourse down to the sea!

#### Accommodation

Lift and stairs rising to:

**FOURTH FLOOR** 

**ENTRANCE HALL** 

BATHROOM 6' 9" x 6' 6" (2.06m x 1.98m)

DOUBLE BEDROOM 19' 11" x 8' 8" (6.07m x 2.64m) With built-in wardrobes

OPEN PLAN LOUNGE / DINER 26' 9" x 9' 9" (8.15m x 2.97m)