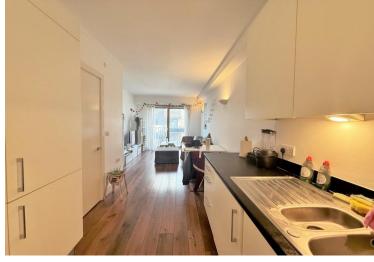

With a lift service to the fourth floor, once inside the property you'll find the layout is well planned and flows conventionally with all rooms accessible from the entrance hall. Accommodation comprises of entrance hall, a neutral bathroom suite, double bedroom with built-in wardrobes, and a fantastic open plan lounge / diner with a modern fitted kitchen area featuring integrated appliances. This sociable room opens onto a private balcony where you can make the most of some breath taking views overlooking the entire City from Brighton racecourse down to the sea!

MODERN KITCHEN AREA With integrated appliances

**OUTSIDE** 

PRIVATE BALCONY