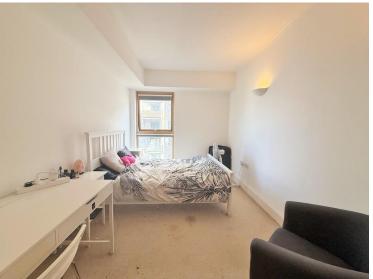

With a lift service to the fourth floor, once inside the property you'll find the layout is well planned and flows conventionally with all rooms accessible from the entrance hall. Accommodation comprises of entrance hall, a neutral bathroom suite, double bedroom with built-in wardrobes, and a fantastic open plan lounge / diner with a modern fitted kitchen area featuring integrated appliances. This sociable room opens onto a private balcony where you can make the most of some breath taking views overlooking the entire City from Brighton racecourse down to the sea!

#### Accommodation

Lift and stairs rising to:

**FOURTH FLOOR** 

**ENTRANCE HALL** 

BATHROOM 6' 9" x 6' 6" (2.06m x 1.98m)

DOUBLE BEDROOM 19' 11" x 8' 8" (6.07m x 2.64m) With built-in wardrobes

OPEN PLAN LOUNGE / DINER 26' 9" x 9' 9" (8.15m x 2.97m)