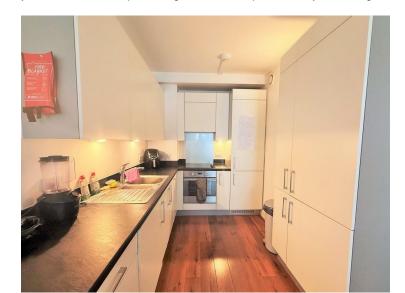

With a lift service to the fourth floor, once inside the property you'll find the layout is well planned and flows conventionally with all rooms accessible from the entrance hall. Accommodation comprises of entrance hall, a neutral bathroom suite, double bedroom with built-in wardrobes, and a fantastic open plan lounge / diner with a modern fitted kitchen area featuring integrated appliances. This sociable room opens onto a private balcony where you can make the most of some breath taking views overlooking the entire City from Brighton racecourse down to the sea!

MODERN KITCHEN AREA With integrated appliances

**OUTSIDE** 

PRIVATE BALCONY