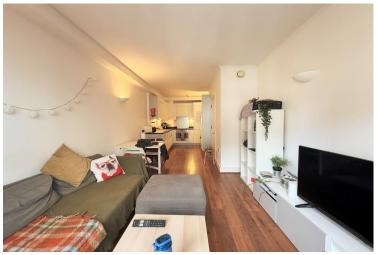

With a lift service to the fourth floor, once inside the property you'll find the layout is well planned and flows conventionally with all rooms accessible from the entrance hall. Accommodation comprises of entrance hall, a neutral bathroom suite, double bedroom with built-in wardrobes, and a fantastic open plan lounge / diner with a modern fitted kitchen area featuring integrated appliances. This sociable room opens onto a private balcony where you can make the most of some breath taking views overlooking the entire City from Brighton racecourse down to the sea!

#### Accommodation

Lift and stairs rising to:

**FOURTH FLOOR** 

**ENTRANCE HALL** 

BATHROOM 6' 9" x 6' 6" (2.06m x 1.98m)

DOUBLE BEDROOM 19' 11" x 8' 8" (6.07m x 2.64m) With built-in wardrobes

OPEN PLAN LOUNGE / DINER 26' 9" x 9' 9" (8.15m x 2.97m)