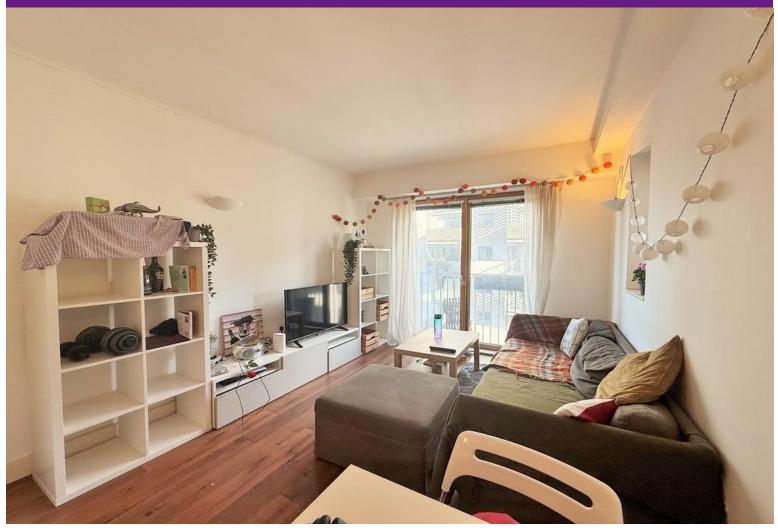

With a lift service to the fourth floor, once inside the property you'll find the layout is well planned and flows conventionally with all rooms accessible from the entrance hall. Accommodation comprises of entrance hall, a neutral bathroom suite, double bedroom with built-in wardrobes, and a fantastic open plan lounge / diner with a modern fitted kitchen area featuring integrated appliances. This sociable room opens onto a private balcony where you can make the most of some breath taking views overlooking the entire City from Brighton racecourse down to the sea!

#### Accommodation

Lift and stairs rising to:

**FOURTH FLOOR** 

**ENTRANCE HALL** 

BATHROOM 6' 9" x 6' 6" (2.06m x 1.98m)

DOUBLE BEDROOM 19' 11" x 8' 8" (6.07m x 2.64m) With built-in wardrobes

OPEN PLAN LOUNGE / DINER 26' 9" x 9' 9" (8.15m x 2.97m)