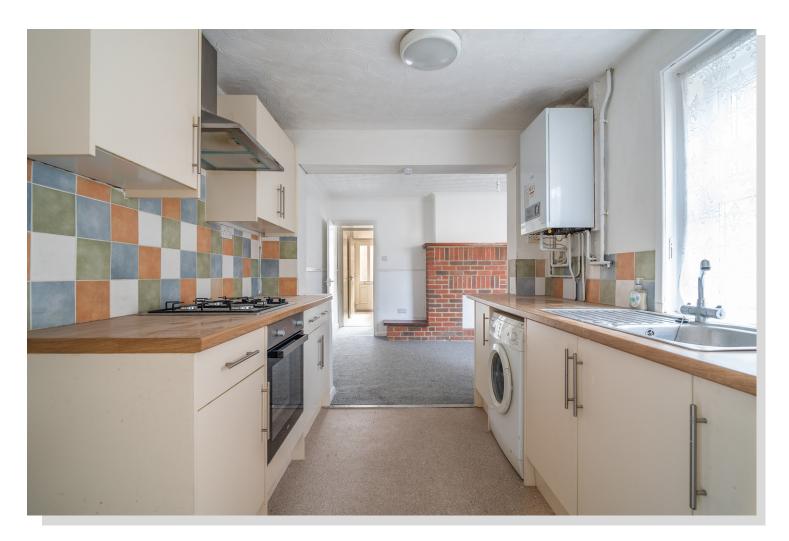

Inside, the property boasts two inviting reception rooms, providing flexible living and dining space, along with a stylish, modern fitted kitchen. Upstairs, three generously sized bedrooms are complemented by a well-appointed family bathroom.

### **GROUND FLOOR**

Porch

Lounge 14'1 x 9'10

Dining Room 7'10 x 9'6

Kitchen 7'10 x 9'6

Bathroom 7'3 x 5'11