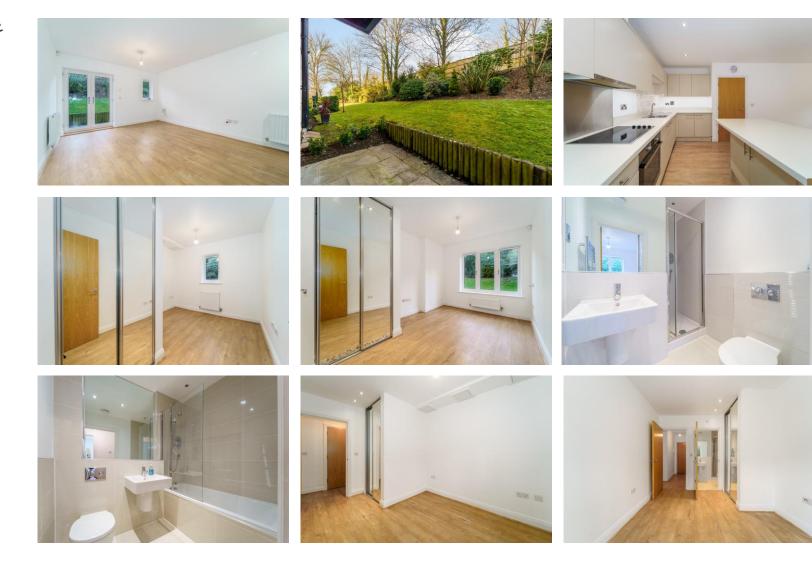

58

11P

2 Maplewood Court, Woodthorpe Road, Ashford, TW15 2AU Guide Price £325,000 - Leasehold

A stunning ground floor two bedroom, two bathroom apartment with direct access to it's own patio area, forming part of this sought after development built in 2012 by Messrs Shanly Homes. Well decorated throughout the apartment benefits from: an impressive bespoke open plan kitchen with integrated appliances and feature island/breakfast bar, a bright living room with patio doors out to the secluded patio area, a master bedroom with luxury ensuite shower room and fitted wardrobes, a further double bedroom also with fitted wardrobes and a luxury three piece family bathroom suite. This apartment comes with no onward chain and has an allocated parking space accessed via the electronic gated entrance and there will be a new lease of 125 years upon completion. Conveniently positioned within walking distance of the High Street and Ashford mainline station which serves London Waterloo. No chain.

- GATED SECURE PARKING
- RECENTLY RE-DECORATED THROUGHOUT
- EPC RATING BAND B