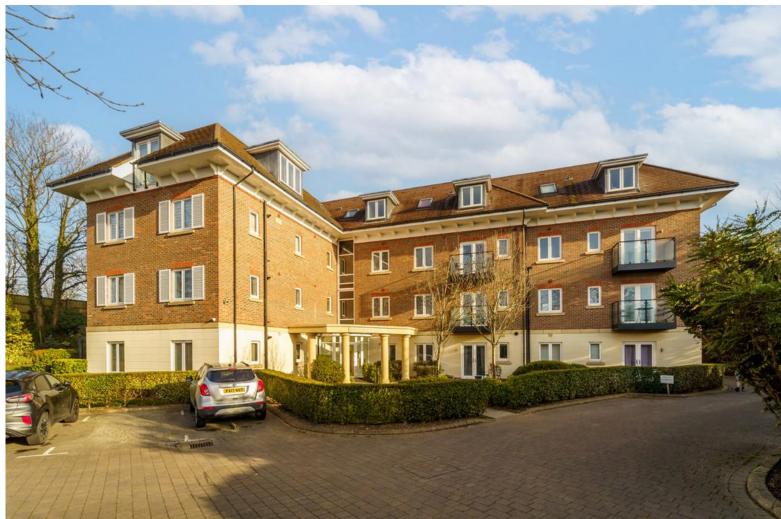

58

11P

2 Maplewood Court, Woodthorpe Road, Ashford, TW15 2AU Guide Price £325,000 - Leasehold

A stunning ground floor two bedroom, two bathroom apartment with direct access to it's own patio area, forming part of this sought after development built in 2012 by Messrs Shanly Homes. Well decorated throughout the apartment benefits from: an impressive bespoke open plan kitchen with integrated appliances and feature island/breakfast bar, a bright living room with patio doors out to the secluded patio area, a master bedroom with luxury ensuite shower room and fitted wardrobes, a further double bedroom also with fitted wardrobes and a luxury three piece family bathroom suite. This apartment comes with no onward chain and has an allocated parking space accessed via the electronic gated entrance and there will be a new lease of 125 years upon completion. Conveniently positioned within walking distance of the High Street and Ashford mainline station which serves London Waterloo. No chain.

- GATED SECURE PARKING
- RECENTLY RE-DECORATED THROUGHOUT
- EPC RATING BAND B