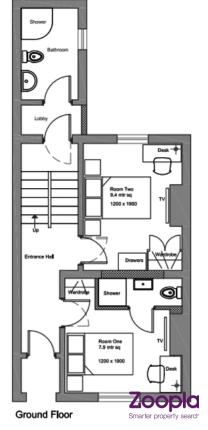

## **Property Summary**

Pillar Properties - 'Effortless Living' - Is proud to offer this top quality six bedroom shared house. ALL rooms are en-suite. This is a strictly PROFESSIONAL house (\*\*Academic students considered) The room is available immediately with ALL BILLS ARE INCLUDED. Fully fitted kitchen with a separate communal lounge with wall

## **Proposed Plans**

- Double En-Suite Room
- Shared house with shared facilities
- All bills included + Wi-Fi
- Fully furnished throughout
- Separate Communal Lounge/diner
- Communal Kitchen
- Communal garden
- Close to Royal Berkshire Hospital
- Close to Reading University
- First to view will reservel