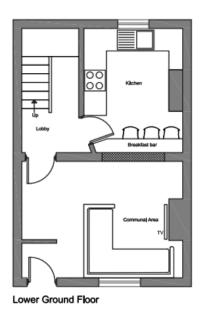

## **Proposed Plans**

- Double En-Suite Room
- Shared house with shared facilities
- All bills included + Wi-Fi
- Fully furnished throughout
- Separate Communal Lounge/diner
- Communal Kitchen
- Communal garden
- Close to Royal Berkshire Hospital
- Close to Reading University
- First to view will reservel