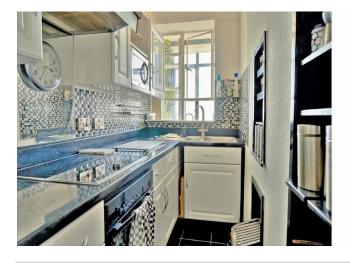

The kitchen and bathroom are well-appointed and thoughtfully designed, complementing the apartment's relaxed, coastal aesthetic. High ceilings, period details, and a sense of openness throughout add to the appeal, while the well-maintained building and communal areas reflect the premium status of the location.

#### FIRST FLOOR

ENTRANCE PORCH

**KITCHEN** 10' 1" x 4' 1" (3.07m x 1.24m)

LIVING/DINING ROOM 15' 5" x 12' 5" (4.7m x 3.78m)

BEDROOM 10' 10" x 10' 7" (3.3m x 3.23m)

SHOWER ROOM