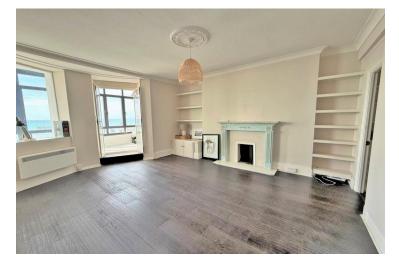

The apartment is beautifully proportioned, featuring a spacious main bedroom that captures the morning light, alongside an additional room that offers flexibility as a second bedroom, home office, or creative studio. The heart of the home is the bright and inviting living space, where large windows frame the dramatic seascape and allow natural light to pour in throughout the day. Whether you're relaxing with a coffee or entertaining guests, the ever-changing view provides a stunning backdrop to everyday life.

The kitchen and bathroom are well-appointed and thoughtfully designed, complementing the apartment's relaxed, coastal aesthetic. High ceilings, period details, and a sense of openness throughout add to the appeal, while the well-maintained building and communal areas reflect the premium status of the location.