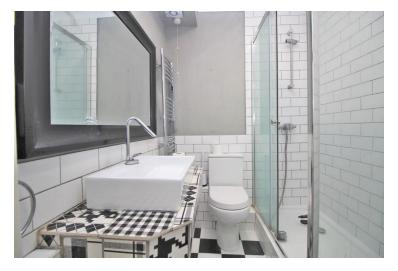

The kitchen and bathroom are well-appointed and thoughtfully designed, complementing the apartment's relaxed, coastal aesthetic. High ceilings, period details, and a sense of openness throughout add to the appeal, while the well-maintained building and communal areas reflect the premium status of the location.

#### FIRST FLOOR

ENTRANCE PORCH

**KITCHEN** 10' 1" x 4' 1" (3.07m x 1.24m)

LIVING/DINING ROOM 15' 5" x 12' 5" (4.7m x 3.78m)

BEDROOM 10' 10" x 10' 7" (3.3m x 3.23m)

SHOWER ROOM