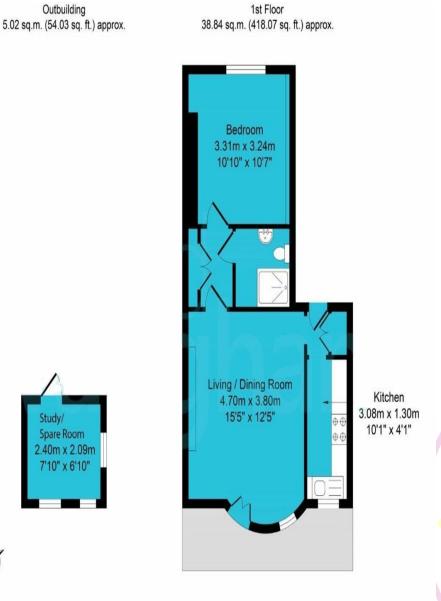

#### Accommodation

#### FIRST FLOOR

ENTRANCE PORCH

**KITCHEN** 10' 1" x 4' 1" (3.07m x 1.24m)

LIVING/DINING ROOM 15' 5" x 12' 5" (4.7m x 3.78m)

BEDROOM 10' 10" x 10' 7" (3.3m x 3.23m)

SHOWER ROOM

#### OFF COMMUNAL HALLWAY

STUDY/SPARE ROOM 7' 10" x 6' 10" (2.39m x 2.08m)

Study/