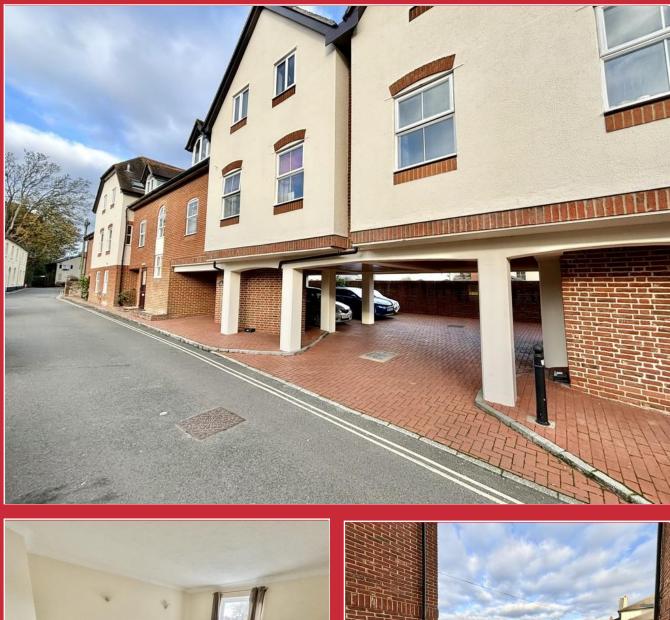

## The Property

Located within a few moments' walk from Wimborne Square, this property is ideally suited for those purchasers looking for an extremely convenient position within walking distance of numerous amenities and the historic Minster.

Kings Mead has been designed for the 60 plus age group and benefits from a house manager and laundry room. There is a small communal garden and also visitor parking. The flat itself has a reception hall with storage cupboard and separate airing cupboard, there is a lounge leading through to a kitchen, there are then two bedrooms, the master bedroom with fitted wardrobes, and a recently modernised shower room. The flat benefits from electric heating and UPVC double glazing and is offered with the benefit of No Forward Chain.