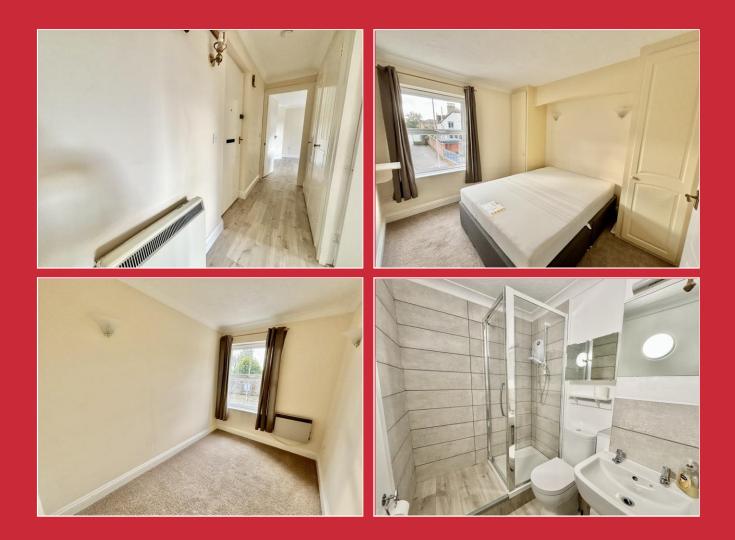

Kings Mead has been designed for the 60 plus age group and benefits from a house manager and laundry room. There is a small communal garden and also visitor parking. The flat itself has a reception hall with storage cupboard and separate airing cupboard, there is a lounge leading through to a kitchen, there are then two bedrooms, the master bedroom with fitted wardrobes, and a recently modernised shower room. The flat benefits from electric heating and UPVC double glazing and is offered with the benefit of No Forward Chain.