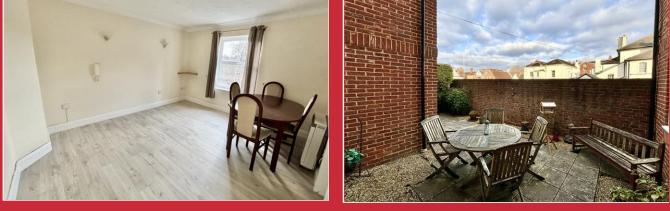

Kings Mead has been designed for the 60 plus age group and benefits from a house manager and laundry room. There is a small communal garden and also visitor parking. The flat itself has a reception hall with storage cupboard and separate airing cupboard, there is a lounge leading through to a kitchen, there are then two bedrooms, the master bedroom with fitted wardrobes, and a recently modernised shower room. The flat benefits from electric heating and UPVC double glazing and is offered with the benefit of No Forward Chain.