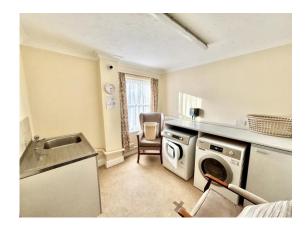

## **Key Features**

- TWO BEDROOM RETIREMENT APARTMENT
- LOUNGE
- KITCHEN
- MASTER BEDROOM WITH FITTED WARDROBES
- RECENTLY MODERNISED SHOWER ROOM

- LIFT TO ALL FLOORS
- SMALL COMMUNAL GARDEN
- HOUSE MANAGER & LAUNDRY ROOM
- NO FORWARD CHAIN
- 100 YEAR LEASE FROM JANUARY 1987 (62 YEARS REMAINING) AND SERVICE CHARGE £3,362 P.A.

Kings Mead has been designed for the 60 plus age group and benefits from a house manager and laundry room. There is a small communal garden and also visitor parking. The flat itself has a reception hall with storage cupboard and separate airing cupboard, there is a lounge leading through to a kitchen, there are then two bedrooms, the master bedroom with fitted wardrobes, and a recently modernised shower room. The flat benefits from electric heating and UPVC double glazing and is offered with the benefit of No Forward Chain.