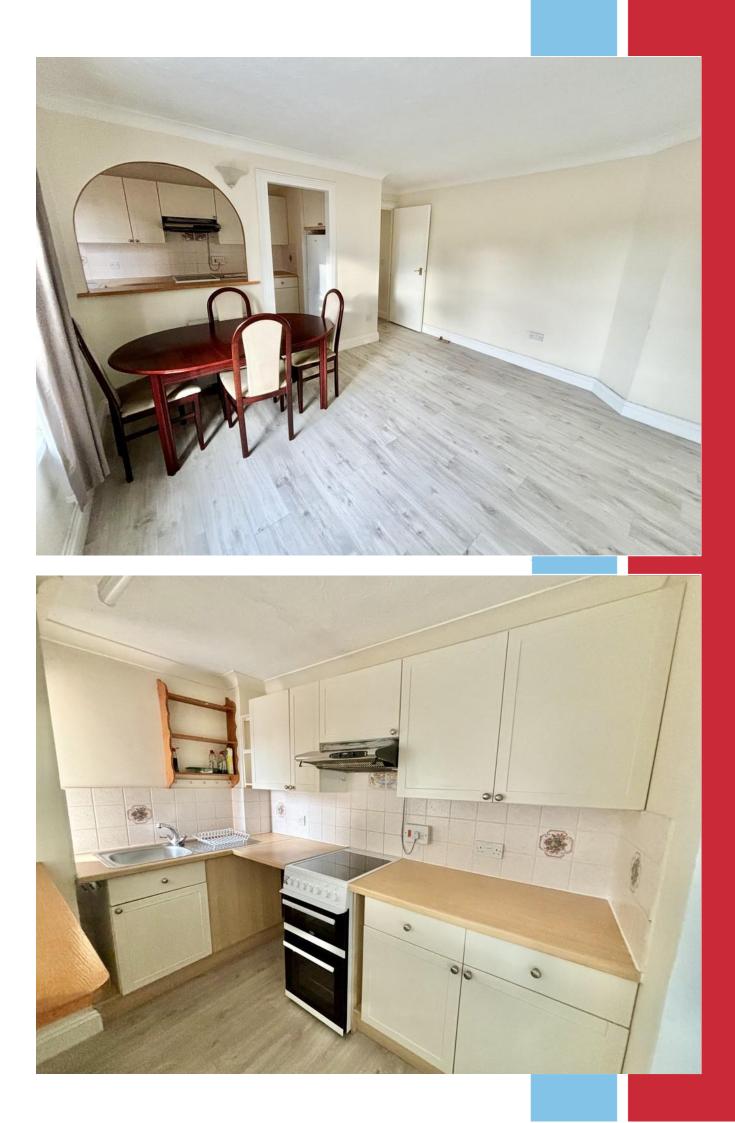

Kings Mead has been designed for the 60 plus age group and benefits from a house manager and laundry room. There is a small communal garden and also visitor parking. The flat itself has a reception hall with storage cupboard and separate airing cupboard, there is a lounge leading through to a kitchen, there are then two bedrooms, the master bedroom with fitted wardrobes, and a recently modernised shower room. The flat benefits from electric heating and UPVC double glazing and is offered with the benefit of No Forward Chain.