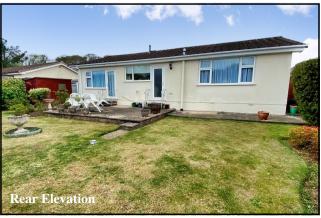

Spacious 2-bedroom detached bungalow with scope for improvement, occupying an ideal location close West Moors village centre & a short walk to protected forest walks. Nearby are the larger towns of Ferndown, Ringwood & Wimborne and the seaside resorts of Bournemouth & Poole are both around a 20 minute drive. The property offers well-planned accommodation including a large lounge/dining room & 2-generous bedrooms. Outside, the bungalow has a block driveway, garage & delightful, sunny garden. Viewing recommended!

## Accommodation and approximate room sizes:

- Spacious Hall: Airing cupboard. Hatch to insulated with ladder fitted.
- Lounge/Dining Room: Feature fireplace with gas fire fitted (untested). Large picture window to front & rear aspect with door to garden.
- Kitchen/Breakfast Room: Range of floor and wall cupboards. Built-in oven, gas hob & cooker hood. Space for fridge & freezer. Plumbing for washing machine. Wall mounted Glow-Worm condensing boiler. Broom cupboard. Door to garden.
- Bedroom 1: PVCu double-glazed window to rear aspect. Fitted wardrobes.
- Bedroom 2: PVCu double-glazed window to front aspect.
- Shower Room: Corner shower cubicle with Triton shower unit. Vanity wash basin.
- Separate WC. Half tiled.
- Gas Central Heating (system untested)
- PVCu Double-Glazing, PVCu fascias & gutters
- Rear Garden: Paved patio area with remainder laid to lawn having well stocked shrub borders. Garden shed. Outside tap. Side gate. In all, enjoying a sunny aspect with a good degree of privacy.
- Block Driveway providing 'off-road' parking.
- Garage: approx 17' x 8'7". Up & over door, rear door.
- Council Tax Band 'D' Energy Rating 'tbc'