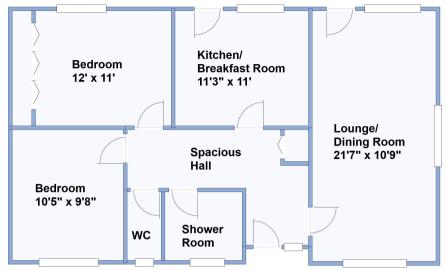

## Accommodation and approximate room sizes:

- Spacious Hall: Airing cupboard. Hatch to insulated with ladder fitted.
- Lounge/Dining Room: Feature fireplace with gas fire fitted (untested). Large picture window to front & rear aspect with door to garden.
- Kitchen/Breakfast Room: Range of floor and wall cupboards. Built-in oven, gas hob & cooker hood. Space for fridge & freezer. Plumbing for washing machine. Wall mounted Glow-Worm condensing boiler. Broom cupboard. Door to garden.
- Bedroom 1: PVCu double-glazed window to rear aspect. Fitted wardrobes.
- Bedroom 2: PVCu double-glazed window to front aspect.
- Shower Room: Corner shower cubicle with Triton shower unit. Vanity wash basin.
- Separate WC. Half tiled.
- Gas Central Heating (system untested)
- PVCu Double-Glazing, PVCu fascias & gutters
- Rear Garden: Paved patio area with remainder laid to lawn having well stocked shrub borders. Garden shed. Outside tap. Side gate. In all, enjoying a sunny aspect with a good degree of privacy.
- Block Driveway providing 'off-road' parking.
- Garage: approx 17' x 8'7". Up & over door, rear door.
- Council Tax Band 'D' Energy Rating 'tbc'