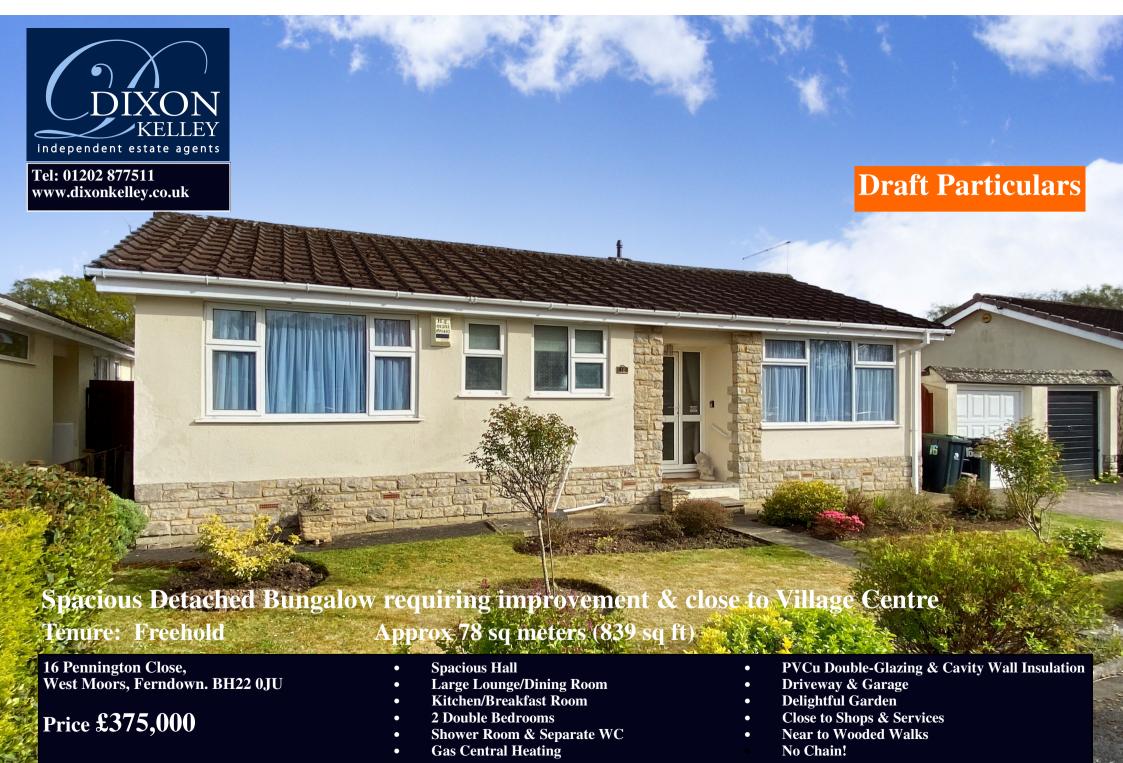

Spacious 2-bedroom detached bungalow with scope for improvement, occupying an ideal location close West Moors village centre & a short walk to protected forest walks. Nearby are the larger towns of Ferndown, Ringwood & Wimborne and the seaside resorts of Bournemouth & Poole are both around a 20 minute drive. The property offers well-planned accommodation including a large lounge/dining room & 2-generous bedrooms. Outside, the bungalow has a block driveway, garage & delightful, sunny garden. Viewing recommended!

## Accommodation and approximate room sizes:

- Spacious Hall: Airing cupboard. Hatch to insulated with ladder fitted.
- Lounge/Dining Room: Feature fireplace with gas fire fitted (untested). Large picture window to front & rear aspect with door to garden.
- Kitchen/Breakfast Room: Range of floor and wall cupboards. Built-in oven, gas hob & cooker hood. Space for fridge & freezer. Plumbing for washing machine. Wall mounted Glow-Worm condensing boiler. Broom cupboard. Door to garden.
- Bedroom 1: PVCu double-glazed window to rear aspect. Fitted wardrobes.
- Bedroom 2: PVCu double-glazed window to front aspect.
- Shower Room: Corner shower cubicle with Triton shower unit. Vanity wash basin.
- Separate WC. Half tiled.
- Gas Central Heating (system untested)
- PVCu Double-Glazing, PVCu fascias & gutters
- Rear Garden: Paved patio area with remainder laid to lawn having well stocked shrub borders. Garden shed. Outside tap. Side gate. In all, enjoying a sunny aspect with a good degree of privacy.
- Block Driveway providing 'off-road' parking.
- Garage: approx 17' x 8'7". Up & over door, rear door.
- Council Tax Band 'D' Energy Rating 'tbc'