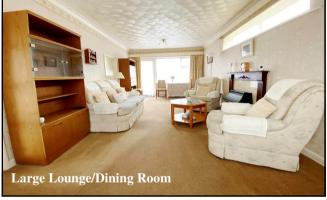

## Accommodation and approximate room sizes:

- Spacious Hall: Airing cupboard. Hatch to insulated with ladder fitted.
- Lounge/Dining Room: Feature fireplace with gas fire fitted (untested). Large picture window to front & rear aspect with door to garden.
- Kitchen/Breakfast Room: Range of floor and wall cupboards. Built-in oven, gas hob & cooker hood. Space for fridge & freezer. Plumbing for washing machine. Wall mounted Glow-Worm condensing boiler. Broom cupboard. Door to garden.
- Bedroom 1: PVCu double-glazed window to rear aspect. Fitted wardrobes.
- Bedroom 2: PVCu double-glazed window to front aspect.
- Shower Room: Corner shower cubicle with Triton shower unit. Vanity wash basin.
- Separate WC. Half tiled.
- Gas Central Heating (system untested)
- PVCu Double-Glazing, PVCu fascias & gutters
- Rear Garden: Paved patio area with remainder laid to lawn having well stocked shrub borders. Garden shed. Outside tap. Side gate. In all, enjoying a sunny aspect with a good degree of privacy.
- Block Driveway providing 'off-road' parking.
- Garage: approx 17' x 8'7". Up & over door, rear door.
- Council Tax Band 'D' Energy Rating 'tbc'