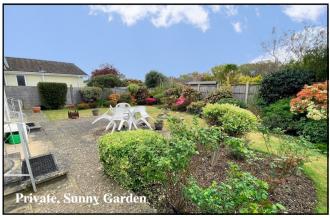

## Accommodation and approximate room sizes:

- Spacious Hall: Airing cupboard. Hatch to insulated with ladder fitted.
- Lounge/Dining Room: Feature fireplace with gas fire fitted (untested). Large picture window to front & rear aspect with door to garden.
- Kitchen/Breakfast Room: Range of floor and wall cupboards. Built-in oven, gas hob & cooker hood. Space for fridge & freezer. Plumbing for washing machine. Wall mounted Glow-Worm condensing boiler. Broom cupboard. Door to garden.
- Bedroom 1: PVCu double-glazed window to rear aspect. Fitted wardrobes.
- Bedroom 2: PVCu double-glazed window to front aspect.
- Shower Room: Corner shower cubicle with Triton shower unit. Vanity wash basin.
- Separate WC. Half tiled.
- Gas Central Heating (system untested)
- PVCu Double-Glazing, PVCu fascias & gutters
- Rear Garden: Paved patio area with remainder laid to lawn having well stocked shrub borders. Garden shed. Outside tap. Side gate. In all, enjoying a sunny aspect with a good degree of privacy.
- Block Driveway providing 'off-road' parking.
- Garage: approx 17' x 8'7". Up & over door, rear door.
- Council Tax Band 'D' Energy Rating 'tbc'