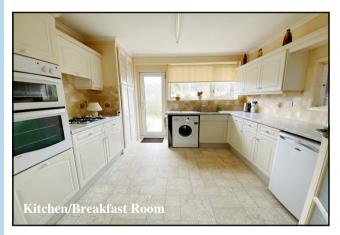

## Accommodation and approximate room sizes:

- Spacious Hall: Airing cupboard. Hatch to insulated with ladder fitted.
- Lounge/Dining Room: Feature fireplace with gas fire fitted (untested). Large picture window to front & rear aspect with door to garden.
- Kitchen/Breakfast Room: Range of floor and wall cupboards. Built-in oven, gas hob & cooker hood. Space for fridge & freezer. Plumbing for washing machine. Wall mounted Glow-Worm condensing boiler. Broom cupboard. Door to garden.
- Bedroom 1: PVCu double-glazed window to rear aspect. Fitted wardrobes.
- Bedroom 2: PVCu double-glazed window to front aspect.
- Shower Room: Corner shower cubicle with Triton shower unit. Vanity wash basin.
- Separate WC. Half tiled.
- Gas Central Heating (system untested)
- PVCu Double-Glazing, PVCu fascias & gutters
- Rear Garden: Paved patio area with remainder laid to lawn having well stocked shrub borders. Garden shed. Outside tap. Side gate. In all, enjoying a sunny aspect with a good degree of privacy.
- Block Driveway providing 'off-road' parking.
- Garage: approx 17' x 8'7". Up & over door, rear door.
- Council Tax Band 'D' Energy Rating 'tbc'