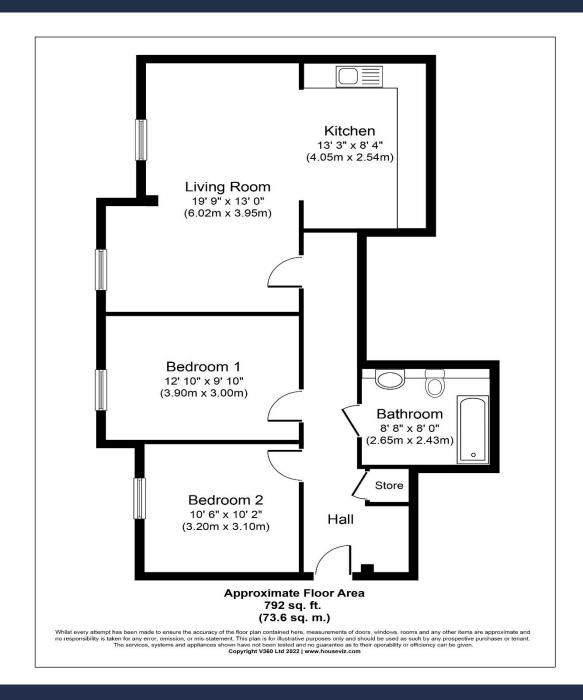

## An immaculately presented 2-bedroom top floor flat offered for sale with allocated parking and garage offered for sale with no onward chain.

Entrance into communal Hallway stairs rising to first floor with private entrance to Number 45. Door to:

**HALLWAY:** With door to;

**KITCHEN:** An open planned arrangement with fitted wall and base units, new Quartz worktops over with stainless steel sink inset with drainer and mixer taps. Integrated appliances include a 4- ring gas hob, fridge/freezer, washing machine/dryer and boiler.

Open plan to;

**SITTING ROOM:** with dual aspect windows to front and side.

**BEDROOM 1:** A spacious and impressive double bedroom with window to side aspect.

**BEDROOM 2:** Another spacious double bedroom with window to side aspect.

**BATHROOM:** White suite comprising WC, hand wash basin, panel bath with recently refitted shower unit and glass door.

**GARAGE:** With roller door and power & light.

**SERVICES:** Mains water, drainage and electricity are connected. Gas central heating.