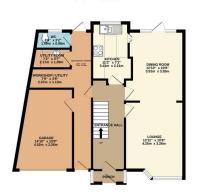

## Phillips George

GROUND FLOOR 760 sq.ft. (70.6 sq.m.) approx

TOTAL FLOOR AREA: 1497 sq.ft. (139.1 sq.m.) approx.
Whilst every attempt has been made to ensure the accuracy of the flooplan contained here, measurements of doors, window, soons and any other times are approximate and no responsibility staken for any error, compared or mini-statement. This plan is for illustrative purposes only and should be used as such by any composition purchase. The services, systems and applicances shown have not been lested and to gluarantee