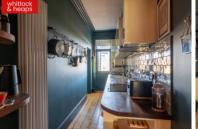

KITCHEN Incorporating 1 1/2 bowl sink unit with drainer and mixer tap, adjacent worksurface with range of cupboards and drawers under, matching eye level wall cupboards, inset 'Bosch' induction hob with extractor over, 'Bosch' oven, integrated dishwasher, space for washing machine, 'Worcester' gas fired boiler, radiator, tiled splashback, exposed and varnished floorboards, door to terrace.