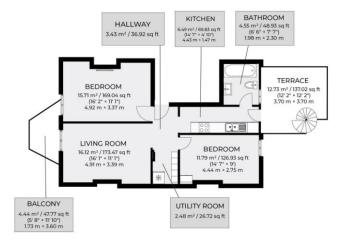

Situated in this convenient location within a few minutes walk of Hove mainline station and seafront. An abundance of independent shops, cafes and eateries are all within a short walk.

ENTRANCE HALL Large walk in cupboard with a range of fitted shelves, space for fridge/freezer, exposed and varnished floorboards.

KITCHEN Incorporating 1 1/2 bowl sink unit with drainer and mixer tap, adjacent worksurface with range of cupboards and drawers under, matching eye level wall cupboards, inset 'Bosch' induction hob with extractor over, 'Bosch' oven, integrated dishwasher, space for washing machine, 'Worcester' gas fired boiler, radiator, tiled splashback, exposed and varnished floorboards, door to terrace.

**ROOF TERRACE** With fitted seating and space for table and chairs.

LIVING/DINING ROOM Westerly aspect with fitted shelves in alcoves, coving, radiator, exposed and varnished floorboards, sash window onto:

## **BALCONY**

**BEDROOM 1** Sash window, coving, radiator.

**BEDROOM 2** Fitted cupboard, sash window, radiator.

**BATHROOM** White suite comprising bath with shower over, glazed shower screen, wash hand basin, low level w.c, radiator with towel rail, tiled floor, part tiled walls, sash window.

## **SHARE OF FREEHOLD**

The building is self managed and this flat pays £125 pcm in maintenance.

Flat 3, 59 Sackville, Hove Approximate gross area 77.68 sq m / 836.14 sq ft

Portslade Branch 48 Boundary Road, Portslade BN3 4EF portslade@whitlockandheaps.co.uk 01273 422706