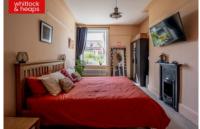

## **BALCONY**

**BEDROOM 1** Sash window, coving, radiator.

**BEDROOM 2** Fitted cupboard, sash window, radiator.

**BATHROOM** White suite comprising bath with shower over, glazed shower screen, wash hand basin, low level w.c, radiator with towel rail, tiled floor, part tiled walls, sash window.