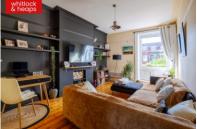

**ROOF TERRACE** With fitted seating and space for table and chairs.

LIVING/DINING ROOM Westerly aspect with fitted shelves in alcoves, coving, radiator, exposed and varnished floorboards, sash window onto: